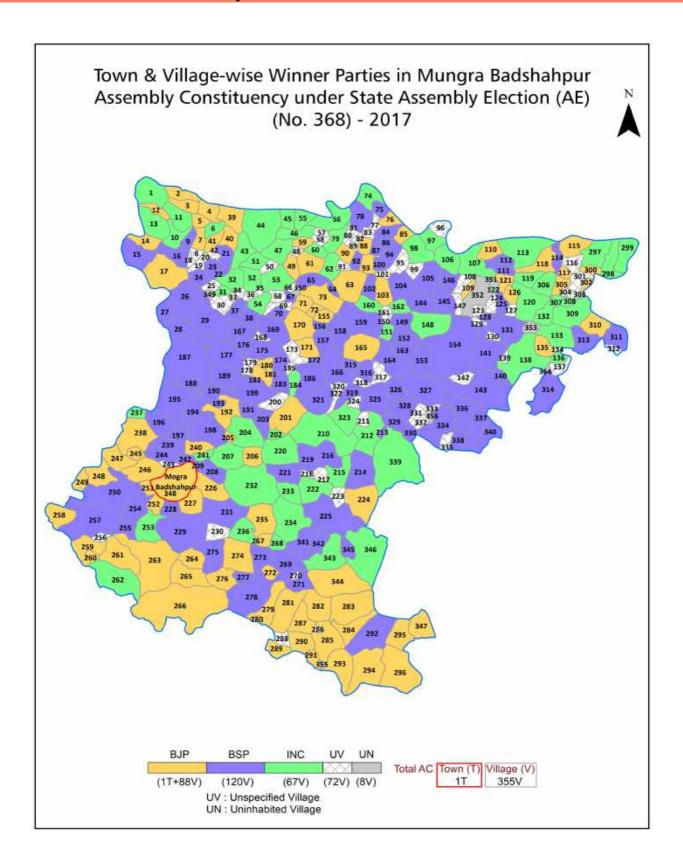

| 322-325  |  |  |  |  |
| 12  | Disclaimer                                                                                                                                                                                                                                                                                                                                                                                                                                              | 326      |  |  |  |  |

#### **Location & Political Map**



#### **Administrative Setup**

#### List of Village Panchayat & Intermediate Panchayat (Block) Name - 2011

| Village Name        | Village Panchayat Name | Intermediate Panchayat<br>Name |
|---------------------|------------------------|--------------------------------|
| Aadepur             | Amodha                 | Mogra Badshahpur               |
| Achakari            | Achkari                | Sujanganj                      |
| Addopur             | Chhaddopur             | Machhlishahr                   |
| Adhakacha           | Bangalipur             | Sujanganj                      |
| Ahamadpur Gariyaon  | Mudaw                  | Mogra Badshahpur               |
| Ahamadpur Kaithauli | Ahamadpur Kaithauli    | Mogra Badshahpur               |
| Ahiladpur           | Sheasnagar