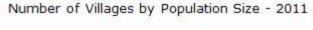

#### Number of Villages by Population Size - 2011

| Less<br>than<br>100 | 100-<br>200 | 200-<br>500 | 500-<br>1000 | 1000-<br>2000 | 2000-<br>5000 | 5000-<br>10000 | 10000<br>and<br>Above | Total<br>Village |
|---------------------|-------------|-------------|--------------|---------------|---------------|----------------|-----------------------|------------------|
| 5                   | 16          | 57          | 82           | 113           | 68            | 6              | 0                     | 347              |