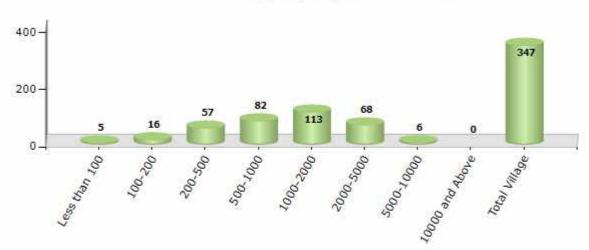

#### Number of Villages by Population Size - 2011

| Less<br>than<br>100 | 100-<br>200 | 200-<br>500 | 500-<br>1000 | 1000-<br>2000 | 2000-<br>5000 | 5000-<br>10000 | 10000<br>and<br>Above | Total<br>Village |
|---------------------|-------------|-------------|--------------|---------------|---------------|----------------|-----------------------|------------------|
| 5                   | 16          | 57          | 82           | 113           | 68            | 6              | 0                     | 347              |