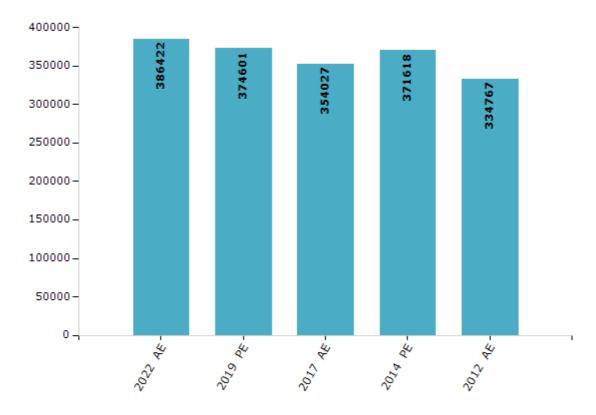

#### **Electors by Male & Female**

| Year    | Male   | Female | Others | Total  | Year    | Male | Female | Others | Total |
|---------|--------|--------|--------|--------|---------|------|--------|--------|-------|
| 2022 AE | 203205 | 183201 | 16     | 386422 | 1991 AE | -    | -      | -      | -     |
| 2019 PE | 199961 | 174619 | 21     | 374601 | 1989 AE | -    | -      | -      | -     |
| 2017 AE | 190221 | 163793 | 13     | 354027 | 1985 AE | -    | -      | -      | -     |
| 2014 PE | 201337 | 170268 | 13     | 371618 | 1980 AE | -    | -      | -      | -     |
| 2012 AE | 180781 | 153981 | 5      | 334767 | 1977 AE | -    | -      | -      | -     |
| 2009 PE | -      | -      | -      | -      | 1974 AE | -    | -      | -      | -     |
| 2007 AE | -      | -      | -      | -      | 1969 AE | -    | -      | -      | -     |
| 2004 PE | -      | -      | -      | -      | 1967 AE | -    | -      | -      | -     |
| 2002 AE | -      | -      | -      | -      | 1962 AE | -    | -      | -      | -     |
| 1999 PE | -      | -      | -      | -      | 1957 AE | -    | -      | -      | -     |
| 1996 AE | -      | -      | -      | -      | 1952 AE | -    | -      | -      | -     |
| 1993 AE | -      | -      | -      | -      |         |      |        |        |       |

#### Number of Electors

 $\textbf{Note:} \ \mathsf{AE:} \ \mathsf{Assembly} \ \mathsf{Election}, \ \mathsf{PE:} \ \mathsf{Assembly} \ \mathsf{Segment} \ \mathsf{of} \ \mathsf{Parliamentary} \ \mathsf{Election}$ 