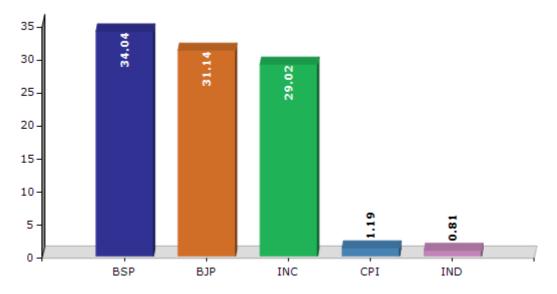

#### **Summary Result of Assembly Election - 2017**

| Candidate Name            | Party   | Votes | Votes % |
|---------------------------|---------|-------|---------|
| Sushma Patel              | BSP     | 69557 | 34.04   |
| Seema Dwivedi             | ВЈР     | 63637 | 31.14   |
| Ajay Shankar Dubey        | INC     | 59288 | 29.02   |
| Subhas Chandra            | СРІ     | 2429  | 1.19    |
| Sushil                    | IND     | 1659  | 0.81    |
| Chakrapani                | RLD     | 1178  | 0.58    |
| Matapher Alias Tilakdhari | IND     | 1164  | 0.57    |
| Kamala Shankar            | NINSHAD | 887   | 0.43    |
| Lalji                     | ВМИР    | 602   | 0.29    |
| Mustak Ahmad              | MAKDL   | 495   | 0.24    |
| Akhilesh Kumar Tiwari     | IND     | 473   | 0.23    |
| Nilesh Ravindranath       | SHS     | 394   | 0.19    |
| Neelam Kumar              | SAPP    | 329   | 0.16    |
|                           | NOTA    | 2240  | 1.1     |

#### Votes Percentage of Top Parties - 2017