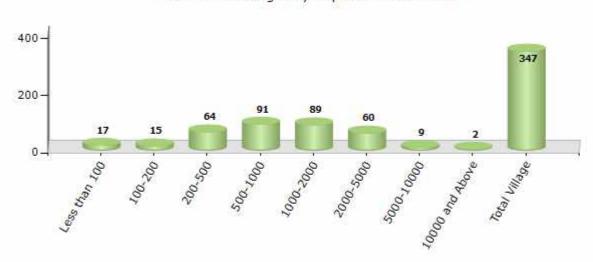

#### Number of Villages by Population Size - 2011

| Less<br>than<br>100 | 100-<br>200 | 200-<br>500 | 500-<br>1000 | 1000-<br>2000 | 2000-<br>5000 | 5000-<br>10000 | 10000<br>and<br>Above | Total<br>Village |
|---------------------|-------------|-------------|--------------|---------------|---------------|----------------|-----------------------|------------------|
| 17                  | 15          | 64          | 91           | 89            | 60            | 9              | 2                     | 347              |