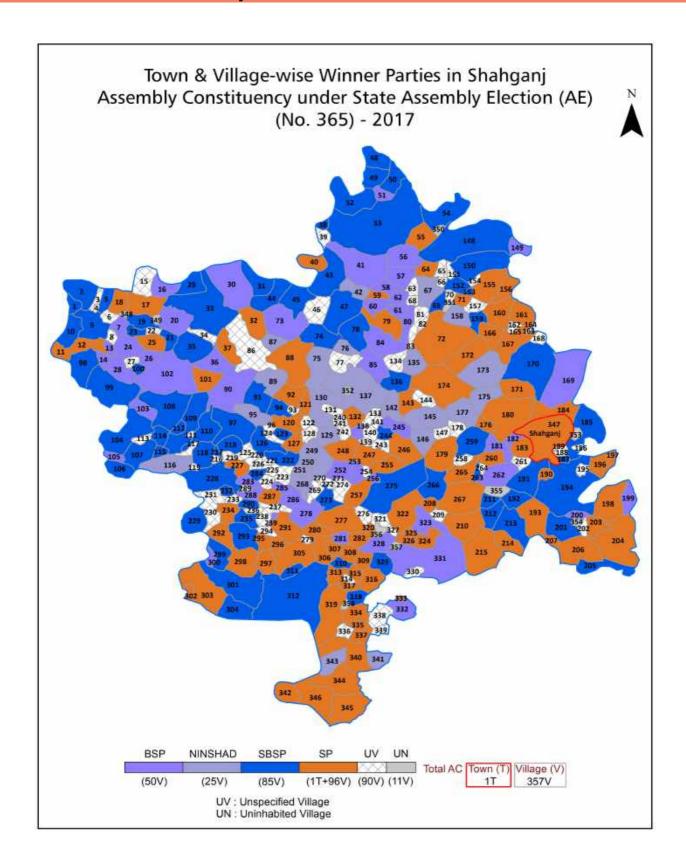

| 334-337  |  |  |  |  |
| 12  | Disclaimer                                                                                                                                                                                                                                                                                                                                                                                                                                              | 338      |  |  |  |  |

### **Location & Political Map**



#### **Administrative Setup**

#### List of Village Panchayat & Intermediate Panchayat (Block) Name - 2011

| illage Name Village Panchayat Name |                     | Intermediate Panchayat<br>Name |
|------------------------------------|---------------------|--------------------------------|
| Aadinathpur                        | Bhagmalpur          | Khuthan                        |
| Aalampur                           | Khalasapatti        | Khuthan                        |
| Aharpur                            | Aharpur             | Khuthan                        |
| Ahiyai                             | Bhagara             | Suithakala                     |
| Akabarpur                          | Dhirouli Nankkar    | Khuthan                        |
| Akkhipur