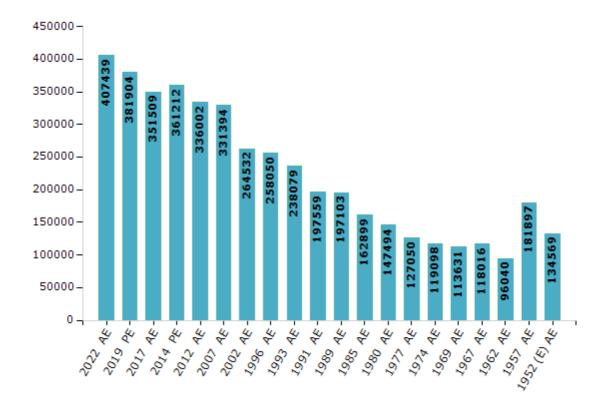

#### **Electors by Male & Female**

| Year    | Male   | Female | Others | Total  |
|---------|--------|--------|--------|--------|
| 2022 AE | 210839 | 196577 | 23     | 407439 |
| 2019 PE | 204920 | 176960 | 24     | 381904 |
| 2017 AE | 191604 | 159885 | 20     | 351509 |
| 2014 PE | 197743 | 163450 | 19     | 361212 |
| 2012 AE | 184307 | 151685 | 10     | 336002 |
| 2009 PE | -      | -      | -      | -      |
| 2007 AE | 178625 | 152769 | -      | 331394 |
| 2004 PE | -      | -      | -      | -      |
| 2002 AE | 140211 | 124321 | -      | 264532 |
| 1999 PE | -      | -      | -      | -      |
| 1996 AE | 134351 | 123699 | -      | 258050 |
| 1993 AE | 137241 | 100838 | -      | 238079 |

| Year        | Male   | Female | Others | Total  |
|-------------|--------|--------|--------|--------|
| 1991 AE     | 108645 | 88914  | -      | 197559 |
| 1989 AE     | 108406 | 88697  | -      | 197103 |
| 1985 AE     | 84755  | 78144  | -      | 162899 |
| 1980 AE     | 76838  | 70656  | -      | 147494 |
| 1977 AE     | 65185  | 61865  | -      | 127050 |
| 1974 AE     | 61861  | 57237  | -      | 119098 |
| 1969 AE     | 59326  | 54305  | -      | 113631 |
| 1967 AE     | -      | -      | -      | 118016 |
| 1962 AE     | -      | -      | -      | 96040  |
| 1957 AE     | -      | -      | -      | 181897 |
| 1952 (E) AE | -      | -      | -      | 134569 |
|             |        |        |        |        |

#### Number of Electors

 $\textbf{Note:} \ \mathsf{AE:} \ \mathsf{Assembly} \ \mathsf{Election,} \ \mathsf{PE:} \ \mathsf{Assembly} \ \mathsf{Segment} \ \mathsf{of} \ \mathsf{Parliamentary} \ \mathsf{Election,} \ \mathsf{(E):} \ \mathsf{Shahganj} \ \mathsf{East}$ 