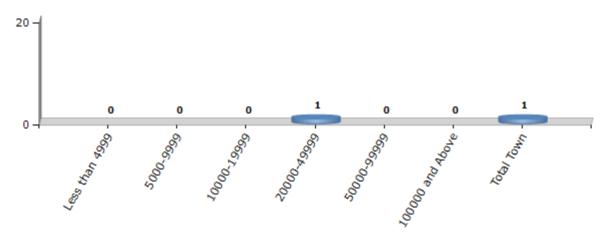

#### **Number of Towns by Population Size - 2011**

| Less than<br>4999 | 5000-9999 | 10000-<br>19999 | 20000-<br>49999 | 50000-<br>99999 | 100000 and<br>Above | Total<br>Town |
|-------------------|-----------|-----------------|-----------------|-----------------|---------------------|---------------|
| 0                 | 0         | 0               | 1               | 0               | 0                   | 1             |