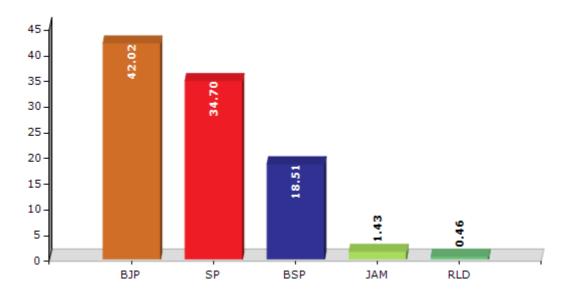

#### **Summary Result of Assembly Election - 2017**

| Candidate Name                  | Party    | Votes | Votes % |
|---------------------------------|----------|-------|---------|
| Rajeev Singh &QuotParichha&Quot | ВЈР      | 96713 | 42.02   |
| Yashpal Singh Yadav             | SP       | 79876 | 34.7    |
| Krishna Pal Singh Rajpoot       | BSP      | 42614 | 18.51   |
| Kalicharan Kushwaha             | JAM      | 3282  | 1.43    |
| Omveer Singh Kushwah            | RLD      | 1052  | 0.46    |
| Rohindra Kumar                  | IND      | 1038  | 0.45    |
| Hariom                          | IND      | 979   | 0.43    |
| Dhaniram                        | IND      | 742   | 0.32    |
| Kiran Devi                      | SHS      | 482   | 0.21    |
| Pavan Yadav                     | SARSAMP  | 440   | 0.19    |
| Om Prakash Ahirwar              | IND      | 372   | 0.16    |
| Ram Sevak Sharma Brahmchari     | RRSP     | 303   | 0.13    |
| Lalaram Verma                   | SWAJANPA | 287   | 0.12    |
|                                 | NOTA     | 1982  | 0.86    |

#### Votes Percentage of Top Parties - 2017