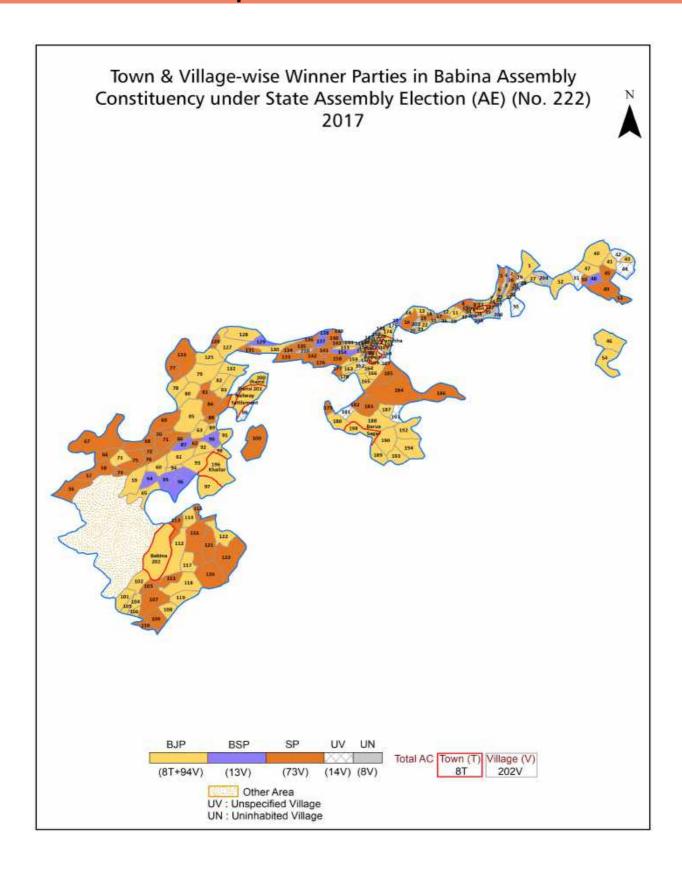

## **Location & Political Map**

#### **Summary Result of Assembly Election - 2017**

| Candidate Name                  | Party    | Votes | Votes % |
|---------------------------------|----------|-------|---------|
| Rajeev Singh &QuotParichha&Quot | ВЈР      | 96713 | 42.02   |
| Yashpal Singh Yadav             | SP       | 79876 | 34.7    |
| Krishna Pal Singh Rajpoot       | BSP      | 42614 | 18.51   |
| Kalicharan Kushwaha             | JAM      | 3282  | 1.43    |
| Omveer Singh Kushwah            | RLD      | 1052  | 0.46    |
| Rohindra Kumar                  | IND      | 1038  | 0.45    |
| Hariom                          | IND      | 979   | 0.43    |
| Dhaniram                        | IND      | 742   | 0.32    |
| Kiran Devi                      | SHS      | 482   | 0.21    |
| Pavan Yadav                     | SARSAMP  | 440   | 0.19    |
| Om Prakash Ahirwar              | IND      | 372   | 0.16    |
| Ram Sevak Sharma Brahmchari     | RRSP     | 303   | 0.13    |
| Lalaram Verma                   | SWAJANPA | 287   | 0.12    |
|                                 | NOTA     | 1982  | 0.86    |