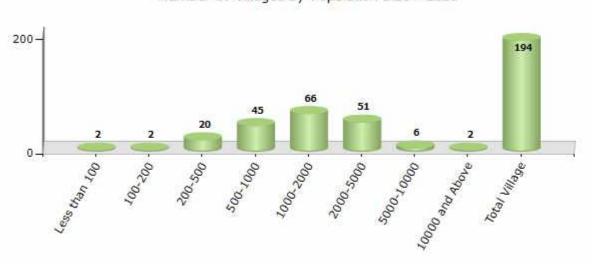

#### **Number of Villages by Population Size - 2011**

| Less<br>than<br>100 | 100-<br>200 | 200-<br>500 | 500-<br>1000 | 1000-<br>2000 | 2000-<br>5000 | 5000-<br>10000 | 10000<br>and<br>Above | Total<br>Village |
|---------------------|-------------|-------------|--------------|---------------|---------------|----------------|-----------------------|------------------|
| 2                   | 2           | 20          | 45           | 66            | 51            | 6              | 2                     | 194              |

Number of Villages by Population Size - 2011