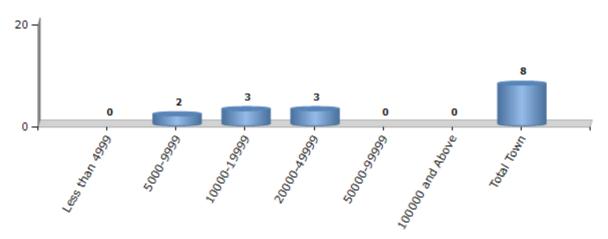

#### **Number of Towns by Population Size - 2011**

| Less than<br>4999 | 5000-9999 | 10000-<br>19999 | 20000-<br>49999 | 50000-<br>99999 | 100000 and<br>Above | Total<br>Town |  |
|-------------------|-----------|-----------------|-----------------|-----------------|---------------------|---------------|--|
| 0                 | 2         | 3               | 3               | 0               | 0                   | 8             |  |

Number of Towns by Population Size - 2011