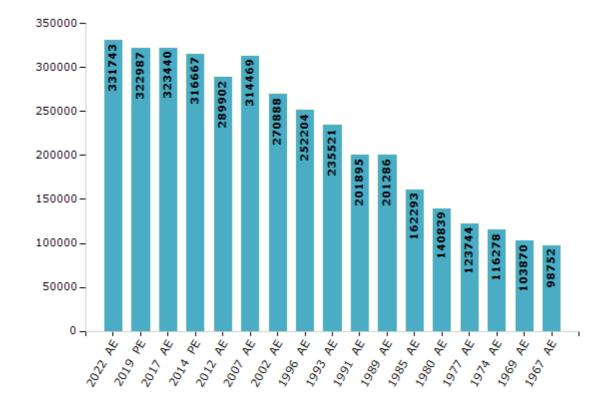

#### **Electors by Male & Female**

| Year    | Male   | Female | Others | Total  | Year    | Male   | Female | Others | Total  |
|---------|--------|--------|--------|--------|---------|--------|--------|--------|--------|
| 2022 AE | 175974 | 155734 | 35     | 331743 | 1991 AE | 109056 | 92839  | -      | 201895 |
| 2019 PE | 172713 | 150260 | 14     | 322987 | 1989 AE | 108704 | 92582  | -      | 201286 |
| 2017 AE | 175133 | 148295 | 12     | 323440 | 1985 AE | 84809  | 77484  | -      | 162293 |
| 2014 PE | 172986 | 143671 | 10     | 316667 | 1980 AE | 71869  | 68970  | -      | 140839 |
| 2012 AE | 157117 | 132778 | 7      | 289902 | 1977 AE | 62858  | 60886  | -      | 123744 |
| 2009 PE | -      | -      | -      | -      | 1974 AE | 58728  | 57550  | -      | 116278 |
| 2007 AE | 167443 | 147026 | -      | 314469 | 1969 AE | 53169  | 50701  | -      | 103870 |
| 2004 PE | -      | -      | -      | -      | 1967 AE | -      | -      | -      | 98752  |
| 2002 AE | 144793 | 126095 | -      | 270888 | 1962 AE | -      | -      | -      | -      |
| 1999 PE | -      | -      | -      | -      | 1957 AE | -      | -      | -      | -      |
| 1996 AE | 130695 | 121509 | -      | 252204 | 1952 AE | -      | -      | -      | -      |
| 1993 AE | 124820 | 110701 | -      | 235521 |         |        |        |        |        |

#### Number of Electors

 $\textbf{Note:} \ \mathsf{AE} : \mathsf{Assembly} \ \mathsf{Election}, \ \mathsf{PE} : \mathsf{Assembly} \ \mathsf{Segment} \ \mathsf{of} \ \mathsf{Parliamentary} \ \mathsf{Election}$ 