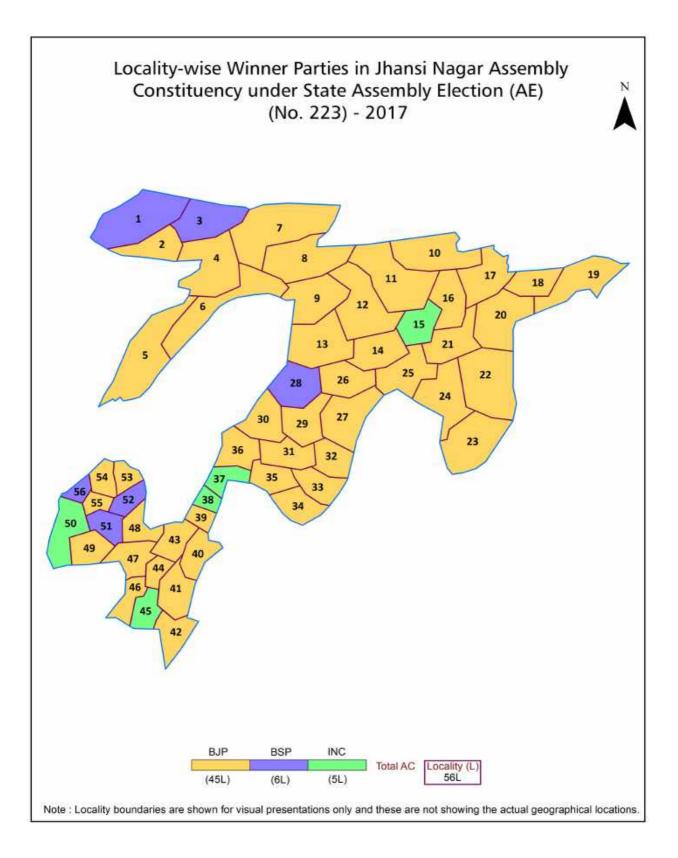

| 270      |
| 10  | Abbreviation & Sources                                                                                                                                                                                                                                                                                                      | 272-275  |
| 11  | Disclaimer                                                                                                                                                                                                                                                                                                                  | 276      |

### Location & Political Map





#### **Electoral Features**

#### **Electors by Male & Female**

| Year    | Male   | Female | Others | Total  | Year    | Male | Female | Others | Total |
|---------|--------|--------|--------|--------|---------|------|--------|--------|-------|
| 2022 AE | 226223 | 195910 | 31     | 422164 | 1991 AE | -    | -      | -      | -     |
| 2019 PE | 218706 | 187601 | 25     | 406332 | 1989 AE | -    | -      | -      | -     |
| 2017 AE | 214723 | 183265 | 20     | 398008 | 1985 AE | -    | -      | -      | -     |
| 2014 PE | 219937 | 185593 | 23     | 405553 | 1980 AE | -    | -      | -      | -     |
| 2012 AE | 205127 | 169801 | 0      | 374928 | 1977 AE | -    | -      | -      | -     |
| 2009 PE | -      | -      | -      | -      | 1974 AE | -    | -      | -      | -     |
| 2