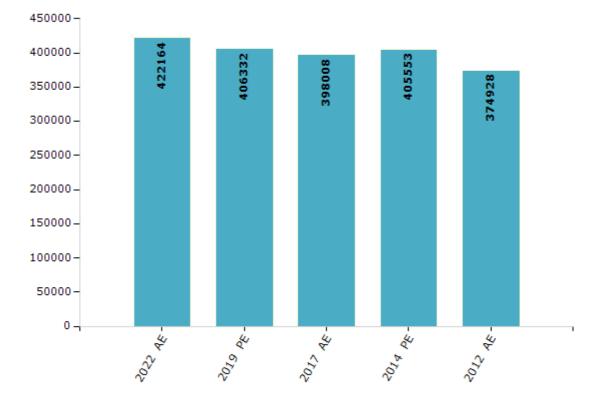

#### **Electors by Male & Female**

| Year    | Male   | Female | Others | Total  | Year    | Male | Female | Others | Total |
|---------|--------|--------|--------|--------|---------|------|--------|--------|-------|
| 2022 AE | 226223 | 195910 | 31     | 422164 | 1991 AE | -    | -      | -      | -     |
| 2019 PE | 218706 | 187601 | 25     | 406332 | 1989 AE | -    | -      | -      | -     |
| 2017 AE | 214723 | 183265 | 20     | 398008 | 1985 AE | -    | -      | -      | -     |
| 2014 PE | 219937 | 185593 | 23     | 405553 | 1980 AE | -    | -      | -      | -     |
| 2012 AE | 205127 | 169801 | 0      | 374928 | 1977 AE | -    | -      | -      | -     |
| 2009 PE | -      | -      | -      | -      | 1974 AE | -    | -      | -      | -     |
| 2007 AE | -      | -      | -      | -      | 1969 AE | -    | -      | -      | -     |
| 2004 PE | -      | -      | -      | -      | 1967 AE | -    | -      | -      | -     |
| 2002 AE | -      | -      | -      | -      | 1962 AE | -    | -      | -      | -     |
| 1999 PE | -      | -      | -      | -      | 1957 AE | -    | -      | -      | -     |
| 1996 AE | -      | -      | -      | -      | 1952 AE | -    | -      | -      | -     |
| 1993 AE | -      | -      | -      | -      |         |      |        |        |       |

Number of Electors

 $\textbf{Note:} AE: Assembly \ Election, \ PE: Assembly \ Segment \ of \ Parliamentary \ Election$ 