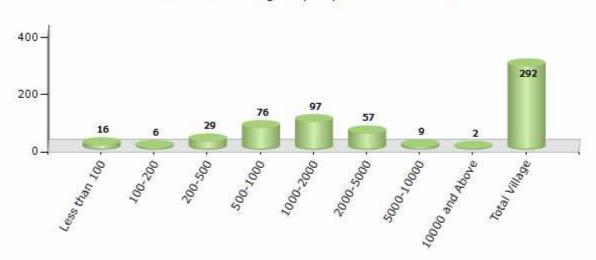

#### **Number of Villages by Population Size - 2011**

| Less<br>than<br>100 | 100-<br>200 | 200-<br>500 | 500-<br>1000 | 1000-<br>2000 | 2000-<br>5000 | 5000-<br>10000 | 10000<br>and<br>Above | Total<br>Village |
|---------------------|-------------|-------------|--------------|---------------|---------------|----------------|-----------------------|------------------|
| 16                  | 6           | 29          | 76           | 97            | 57            | 9              | 2                     | 292              |