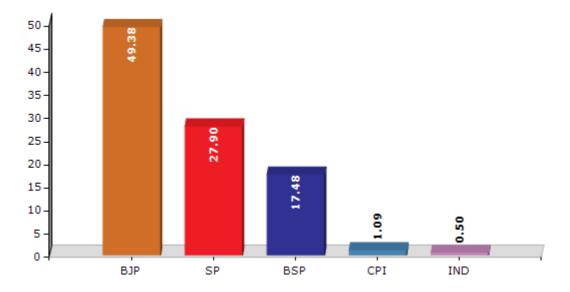

#### **Summary Result of Assembly Election - 2017**

| Candidate Name         | Party   | Votes  | Votes % |
|------------------------|---------|--------|---------|
| Ramratan Kushwaha      | ВЈР     | 156942 | 49.38   |
| Jyoti Singh            | SP      | 88687  | 27.9    |
| Santosh Kushwaha       | BSP     | 55549  | 17.48   |
| Parvat Lal Ahirwar     | CPI     | 3479   | 1.09    |
| Pradeep Kumar Gupta    | IND     | 1602   | 0.5     |
| Ganeshram Rajak        | IND     | 1556   | 0.49    |
| Sachendra              | IND     | 1305   | 0.41    |
| Omprakash              | BMUP    | 1186   | 0.37    |
| Kamalesh Kumar         | IND     | 1027   | 0.32    |
| Kranti                 | RKMP    | 947    | 0.3     |
| Rajendra Kumar Kushwah | JANADIP | 711    | 0.22    |
|                        | NOTA    | 4859   | 1.53    |

#### Votes Percentage of Top Parties - 2017