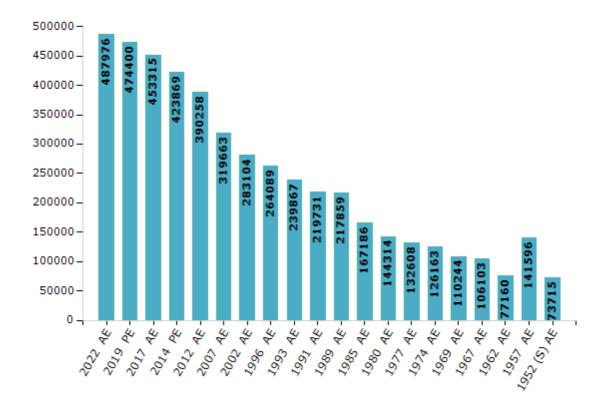

#### **Electors by Male & Female**

| Year    | Male   | Female | Others | Total  |
|---------|--------|--------|--------|--------|
| 2022 AE | 255585 | 232362 | 29     | 487976 |
| 2019 PE | 248665 | 225728 | 7      | 474400 |
| 2017 AE | 238672 | 214643 | 0      | 453315 |
| 2014 PE | 224395 | 199474 | 0      | 423869 |
| 2012 AE | 207402 | 182856 | 0      | 390258 |
| 2009 PE | -      | -      | -      | -      |
| 2007 AE | 167710 | 151953 | -      | 319663 |
| 2004 PE | -      | -      | -      | -      |
| 2002 AE | 150482 | 132622 | -      | 283104 |
| 1999 PE | -      | -      | -      | -      |
| 1996 AE | 142278 | 121811 | -      | 264089 |
| 1993 AE | 126408 | 113459 | -      | 239867 |

| Year        | Male   | Female | Others | Total  |
|-------------|--------|--------|--------|--------|
| 1991 AE     | 111166 | 108565 | -      | 219731 |
| 1989 AE     | 110022 | 107837 | -      | 217859 |
| 1985 AE     | 86000  | 81186  | -      | 167186 |
| 1980 AE     | 75161  | 69153  | -      | 144314 |
| 1977 AE     | 68711  | 63897  | -      | 132608 |
| 1974 AE     | 66865  | 59298  | -      | 126163 |
| 1969 AE     | 57056  | 53188  | -      | 110244 |
| 1967 AE     | -      | -      | -      | 106103 |
| 1962 AE     | -      | -      | -      | 77160  |
| 1957 AE     | -      | -      | -      | 141596 |
| 1952 (S) AE | -      | -      | -      | 73715  |
|             |        |        |        |        |

#### Number of Electors

 $\textbf{Note:} \ \mathsf{AE:} \ \mathsf{Assembly} \ \mathsf{Election,} \ \mathsf{PE:} \ \mathsf{Assembly} \ \mathsf{Segment} \ \mathsf{of} \ \mathsf{Parliamentary} \ \mathsf{Election,} \ (\mathsf{S}): \mathsf{Lalitpur} \ \mathsf{South}$ 