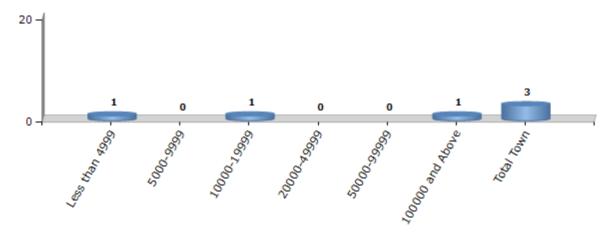

#### **Number of Towns by Population Size - 2011**

| Less than<br>4999 | 5000-9999 | 10000-<br>19999 | 20000-<br>49999 | 50000-<br>99999 | 100000 and<br>Above | Total<br>Town |
|-------------------|-----------|-----------------|-----------------|-----------------|---------------------|---------------|
| 1                 | 0         | 1               | 0               | 0               | 1                   | 3             |

Number of Towns by Population Size - 2011