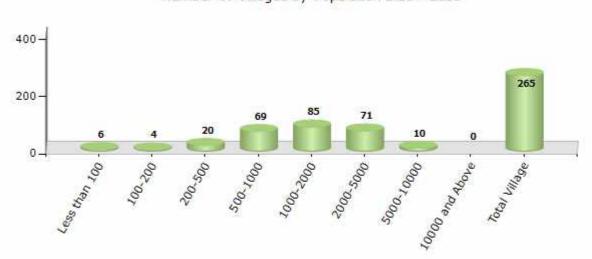

#### **Number of Villages by Population Size - 2011**

| Less<br>than<br>100 | 100-<br>200 | 200-<br>500 | 500-<br>1000 | 1000-<br>2000 | 2000-<br>5000 | 5000-<br>10000 | 10000<br>and<br>Above | Total<br>Village |
|---------------------|-------------|-------------|--------------|---------------|---------------|----------------|-----------------------|------------------|
| 6                   | 4           | 20          | 69           | 85            | 71            | 10             | 0                     | 265              |

Number of Villages by Population Size - 2011