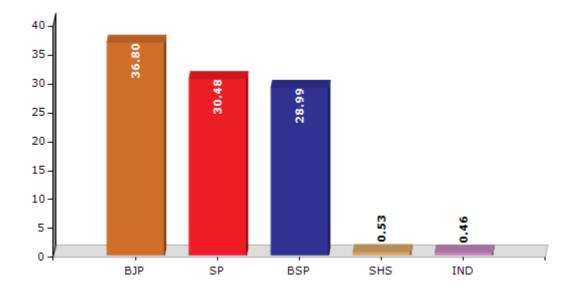

#### **Summary Result of Assembly Election - 2017**

| Candidate Name      | Party    | Votes | Votes % |
|---------------------|----------|-------|---------|
| Biharilal Arya      | ВЈР      | 98905 | 36.8    |
| Dr.Rashmi Arya      | SP       | 81934 | 30.48   |
| Prageelal Ahirwar   | BSP      | 77919 | 28.99   |
| Anil Shrivas        | SHS      | 1416  | 0.53    |
| Dragpal Ahirwar     | IND      | 1229  | 0.46    |
| Jai Prakash (Anand) | JAM      | 1070  | 0.4     |
| Tularam Ahirwar     | IND      | 958   | 0.36    |
| Manohar             | BSCP     | 695   | 0.26    |
| Smt. Brijkunwar     | BMUP     | 638   | 0.24    |
| Brijlal Bijrauniya  | SWAJANPA | 483   | 0.18    |
|                     | NOTA     | 3536  | 1.32    |

#### Votes Percentage of Top Parties - 2017