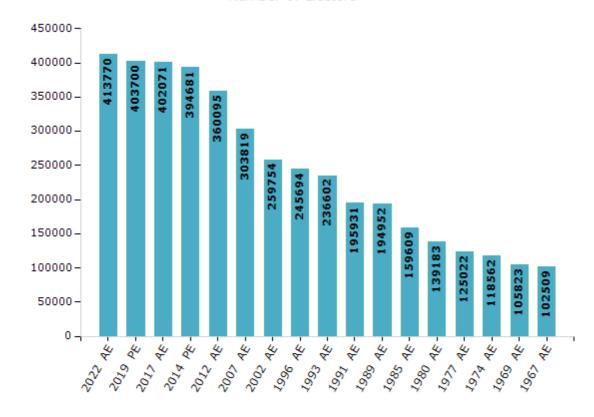

#### **Electors by Male & Female**

| Year    | Male   | Female | Others | Total  | Year    | Male   | Female | Others | Total  |
|---------|--------|--------|--------|--------|---------|--------|--------|--------|--------|
| 2022 AE | 219562 | 194197 | 11     | 413770 | 1991 AE | 105876 | 90055  | -      | 195931 |
| 2019 PE | 214927 | 188760 | 13     | 403700 | 1989 AE | 105286 | 89666  | -      | 194952 |
| 2017 AE | 214113 | 187944 | 14     | 402071 | 1985 AE | 82215  | 77394  | -      | 159609 |
| 2014 PE | 211715 | 182947 | 19     | 394681 | 1980 AE | 71009  | 68174  | -      | 139183 |
| 2012 AE | 193739 | 166342 | 14     | 360095 | 1977 AE | 63273  | 61749  | -      | 125022 |
| 2009 PE | -      | -      | -      | -      | 1974 AE | 59847  | 58715  | -      | 118562 |
| 2007 AE | 161263 | 142556 | -      | 303819 | 1969 AE | 53328  | 52495  | -      | 105823 |
| 2004 PE | -      | -      | -      | -      | 1967 AE | -      | -      | -      | 102509 |
| 2002 AE | 139163 | 120591 | -      | 259754 | 1962 AE | -      | -      | -      | -      |
| 1999 PE | -      | -      | -      | -      | 1957 AE | -      | -      | -      | -      |
| 1996 AE | 136225 | 109469 | -      | 245694 | 1952 AE | -      | -      | -      | -      |
| 1993 AE | 129858 | 106744 | -      | 236602 |         |        |        |        |        |

#### Number of Electors

 $\textbf{Note:} \ \mathsf{AE:} \ \mathsf{Assembly} \ \mathsf{Election}, \ \mathsf{PE:} \ \mathsf{Assembly} \ \mathsf{Segment} \ \mathsf{of} \ \mathsf{Parliamentary} \ \mathsf{Election}$ 