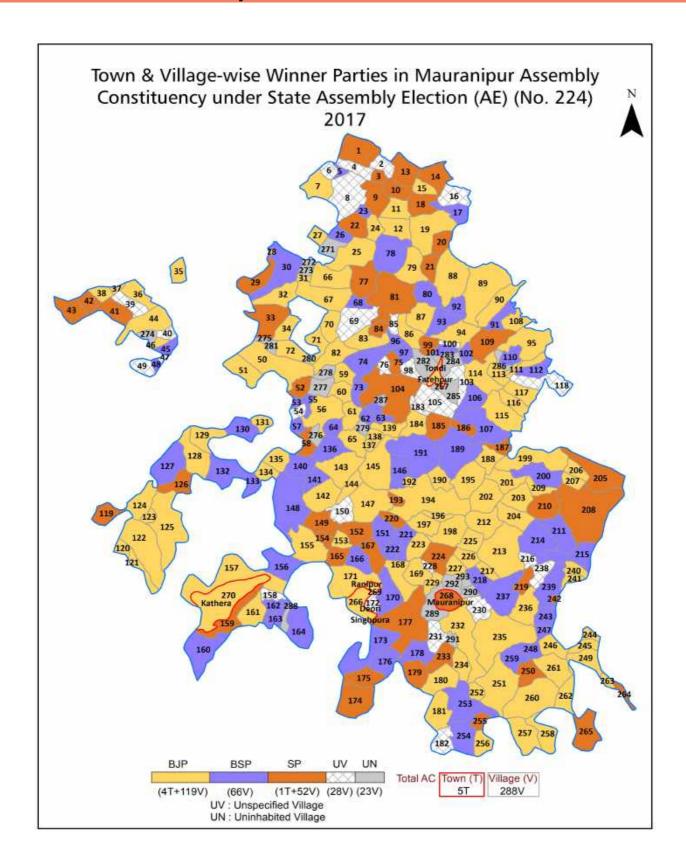

| 357-360  |
| 12  | Disclaimer                                                                                                                                                                                                                                                                                                                                                                                                                                                                               | 361      |

## **Location & Political Map**



#### **Administrative Setup**

#### List of Village Panchayat & Intermediate Panchayat (Block) Name - 2011

| Village Name    | Village Panchayat Name | Intermediate Panchayat<br>Name |
|-----------------|------------------------|--------------------------------|
| Achausa         | Achusa                 | Bamaur                         |
| Akseo           | Aksew                  | Mauranipur                     |
| Amanpura        | Sanaura                | Bangra                         |
| Arjar           | Andjar                 | Bangra                         |
| Atarsuwan       | Utarsava               | Bamaur                         |
| Atpei           | Navada                 | Bangra                         |
| Atrauli         | Purawni                | Gursarai