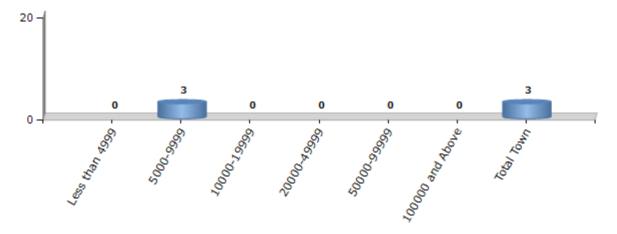

#### **Number of Towns by Population Size - 2011**

| Less than | 5000-9999 | 10000- | 20000- | 50000- | 100000 and | Total |
|-----------|-----------|--------|--------|--------|------------|-------|
| 4999      |           | 19999  | 49999  | 99999  | Above      | Town  |
| 0         | 3         | 0      | 0      | 0      | 0          | 3     |

Number of Towns by Population Size - 2011