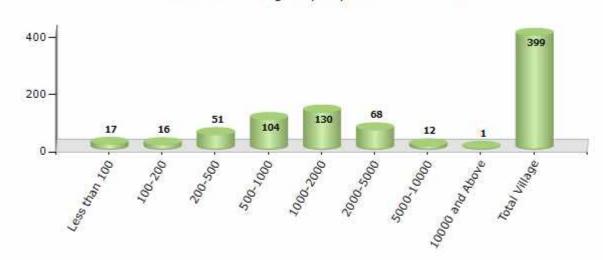

#### Number of Villages by Population Size - 2011

| Less<br>than<br>100 | 100-<br>200 | 200-<br>500 | 500-<br>1000 | 1000-<br>2000 | 2000-<br>5000 | 5000-<br>10000 | 10000<br>and<br>Above | Total<br>Village |
|---------------------|-------------|-------------|--------------|---------------|---------------|----------------|-----------------------|------------------|
| 17                  | 16          | 51          | 104          | 130           | 68            | 12             | 1                     | 399              |