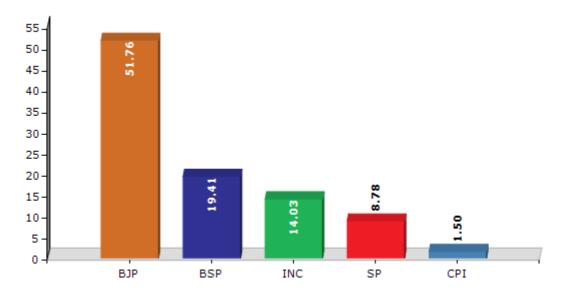

#### **Summary Result of Assembly Election - 2017**

| Candidate Name  | Party   | Votes  | Votes % |
|-----------------|---------|--------|---------|
| Manohar Lal     | ВЈР     | 159291 | 51.76   |
| Feran Lal       | BSP     | 59727  | 19.41   |
| Brij Lal Khabri | INC     | 43171  | 14.03   |
| Ramesh Khatik   | SP      | 27031  | 8.78    |
| Aradhana        | CPI     | 4603   | 1.5     |
| Sukh Dayal      | IND     | 1939   | 0.63    |
| Ram Lal         | IND     | 1868   | 0.61    |
| Manoj Kumar     | IND     | 1492   | 0.48    |
| Dashrath        | RRSP    | 1217   | 0.4     |
| Pritam Lal      | IND     | 1057   | 0.34    |
| Jitendra        | IND     | 786    | 0.26    |
| Kanhaiya        | IND     | 741    | 0.24    |
| Rakesh Kumar    | JANADIP | 738    | 0.24    |
|                 | NOTA    | 4092   | 1.33    |

#### Votes Percentage of Top Parties - 2017