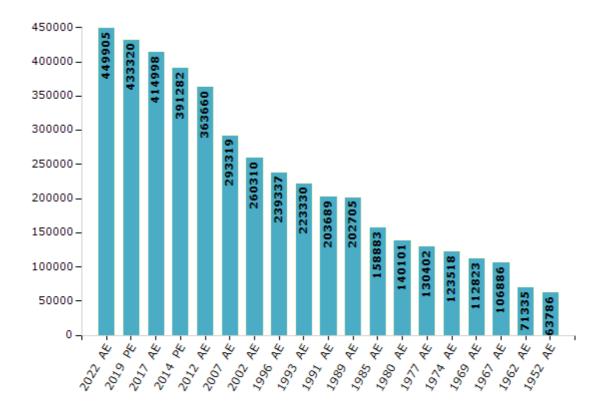

#### **Electors by Male & Female**

| Year    | Male   | Female | Others | Total  | Year    | Male   | Female | Others | Total  |
|---------|--------|--------|--------|--------|---------|--------|--------|--------|--------|
| 2022 AE | 233343 | 216545 | 17     | 449905 | 1991 AE | 104855 | 98834  | -      | 203689 |
| 2019 PE | 225068 | 208246 | 6      | 433320 | 1989 AE | 104244 | 98461  | -      | 202705 |
| 2017 AE | 215878 | 199111 | 9      | 414998 | 1985 AE | 81398  | 77485  | -      | 158883 |
| 2014 PE | 205079 | 186203 | 0      | 391282 | 1980 AE | 73251  | 66850  | -      | 140101 |
| 2012 AE | 191579 | 172081 | 0      | 363660 | 1977 AE | 68361  | 62041  | -      | 130402 |
| 2009 PE | -      | -      | -      | -      | 1974 AE | 65465  | 58053  | -      | 123518 |
| 2007 AE | 153022 | 140297 | -      | 293319 | 1969 AE | 57582  | 55241  | -      | 112823 |
| 2004 PE | -      | -      | -      | -      | 1967 AE | -      | -      | -      | 106886 |
| 2002 AE | 138070 | 122240 | -      | 260310 | 1962 AE | -      | -      | -      | 71335  |
| 1999 PE | -      | -      | -      | -      | 1957 AE | -      | -      | -      | -      |
| 1996 AE | 127191 | 112146 | -      | 239337 | 1952 AE | -      | -      | -      | 63786  |
| 1993 AE | 116481 | 106849 | -      | 223330 |         |        |        |        |        |

#### Number of Electors

 $\textbf{Note:} \ \mathsf{AE} : \mathsf{Assembly} \ \mathsf{Election}, \ \mathsf{PE} : \mathsf{Assembly} \ \mathsf{Segment} \ \mathsf{of} \ \mathsf{Parliamentary} \ \mathsf{Election}$ 