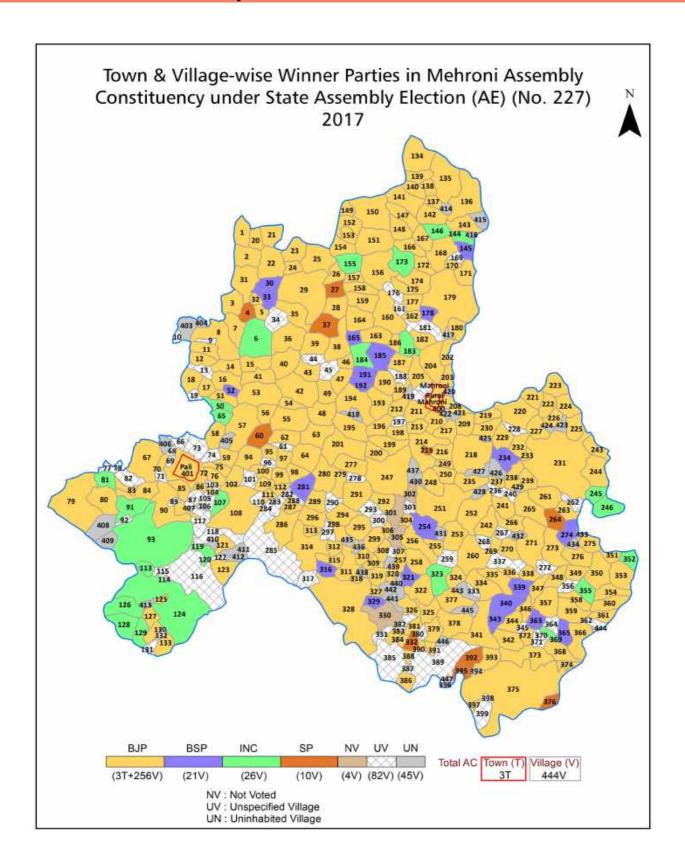

| 379-382  |  |  |  |  |
| 12  | Disclaimer                                                                                                                                                                                                                                                                                                                                                                                                                                              | 383      |  |  |  |  |

#### **Location & Political Map**



#### **Administrative Setup**

#### List of Village Panchayat & Intermediate Panchayat (Block) Name - 2011

| Village Name         | Village Panchayat Name | Intermediate Panchayat<br>Name |
|----------------------|------------------------|--------------------------------|
| Agora                | Kyulauri               | Mahrauni                       |
| Agori                | Agauri                 | Mahrauni                       |
| Agra                 | Jalndhar               | Mandawara                      |
| Ajana                | Midarwaha              | Mahrauni                       |
| Ajnora               | Ajnaura                | Bar                            |
| Amau Khera           | Kapasi                 | Birdha                         |
| Amoda                | D