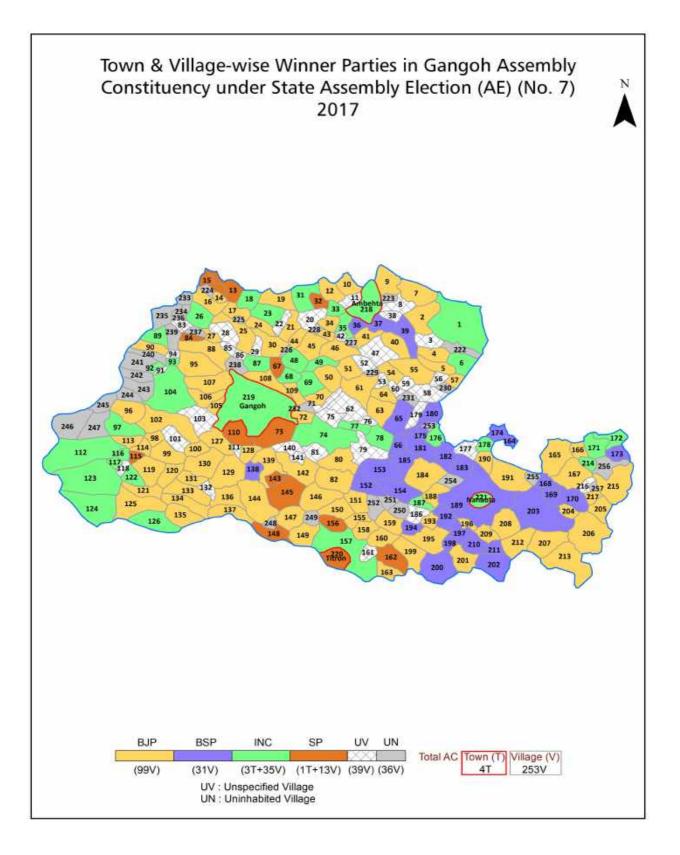

| 303-306  |  |  |  |
| 12  | Disclaimer                                                                                                                                                                                                                                                                                                                                                                                                                                                                | 307      |  |  |  |

### **Location & Political Map**





#### **Administrative Setup**

#### List of Village Panchayat & Intermediate Panchayat (Block) Name - 2011

| Village Name       | Village Panchayat Name | Intermediate Panchayat<br>Name |
|--------------------|------------------------|--------------------------------|
| Abdalpur           | Jhabiran               | Nanauta                        |
| Abha               | Abha                   | Nanauta                        |
| Akbarpur Mafi      | Kalasi                 | Gangoh                         |
| Alampur            | Alampur                | Gangoh                         |
| Alipura            | Chakwali               | Gangoh                         |
| Ambehata Dehat     | Ambehtari              | Nakur                          |
| Ambehati           | Ambehti