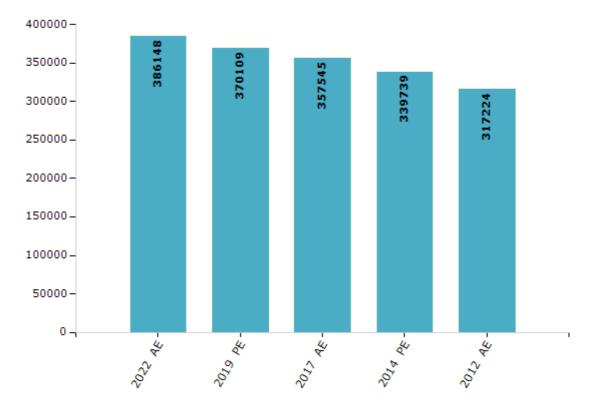

#### **Electors by Male & Female**

| Year    | Male   | Female | Others | Total  | Year    | Male | Female | Others | Total |
|---------|--------|--------|--------|--------|---------|------|--------|--------|-------|
| 2022 AE | 204976 | 181155 | 17     | 386148 | 1991 AE | -    | -      | -      | -     |
| 2019 PE | 197884 | 172204 | 21     | 370109 | 1989 AE | -    | -      | -      | -     |
| 2017 AE | 192197 | 165338 | 10     | 357545 | 1985 AE | -    | -      | -      | -     |
| 2014 PE | 185558 | 154175 | 6      | 339739 | 1980 AE | -    | -      | -      | -     |
| 2012 AE | 174355 | 142869 | 0      | 317224 | 1977 AE | -    | -      | -      | -     |
| 2009 PE | -      | -      | -      | -      | 1974 AE | -    | -      | -      | -     |
| 2007 AE | -      | -      | -      | -      | 1969 AE | -    | -      | -      | -     |
| 2004 PE | -      | -      | -      | -      | 1967 AE | -    | -      | -      | -     |
| 2002 AE | -      | -      | -      | -      | 1962 AE | -    | -      | -      | -     |
| 1999 PE | -      | -      | -      | -      | 1957 AE | -    | -      | -      | -     |
| 1996 AE | -      | -      | -      | -      | 1952 AE | -    | -      | -      | -     |
| 1993 AE | -      | -      | -      | -      |         |      |        |        |       |

Number of Electors

 $\textbf{Note:} AE: Assembly \ Election, \ PE: Assembly \ Segment \ of \ Parliamentary \ Election$ 