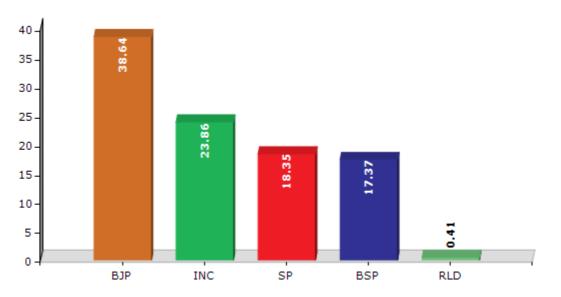

#### Summary Result of Assembly Election - 2017

| Candidate Name      | Party    | Votes | Votes % |
|---------------------|----------|-------|---------|
| Pradeep Kumar       | BJP      | 99446 | 38.64   |
| Nauman Masood       | INC      | 61418 | 23.86   |
| Inder Sain          | SP       | 47219 | 18.35   |
| Mahipal Singh Majra | BSP      | 44717 | 17.37   |
| Rajnesh Chauhan     | RLD      | 1054  | 0.41    |
| Yatendera           | IND      | 609   | 0.24    |
| Satnam Singh        | SARSAMP  | 579   | 0.22    |
| Kawar Pal           | IND      | 526   | 0.2     |
| Vikas Kumar         | IND      | 475   | 0.18    |
| Sonu Verma          | BHATARSP | 364   | 0.14    |
|                     | ΝΟΤΑ     | 971   | 0.38    |

#### Votes Percentage of Top Parties - 2017