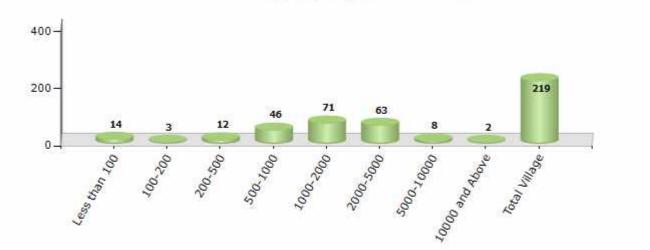

#### Number of Villages by Population Size - 2011

| Less<br>than<br>100 | 100-<br>200 | 200-<br>500 | 500-<br>1000 | 1000-<br>2000 | 2000-<br>5000 | 5000-<br>10000 | 10000<br>and<br>Above | Total<br>Village |
|---------------------|-------------|-------------|--------------|---------------|---------------|----------------|-----------------------|------------------|
| 14                  | 3           | 12          | 46           | 71            | 63            | 8              | 2                     | 219              |

Number of Villages by Population Size - 2011