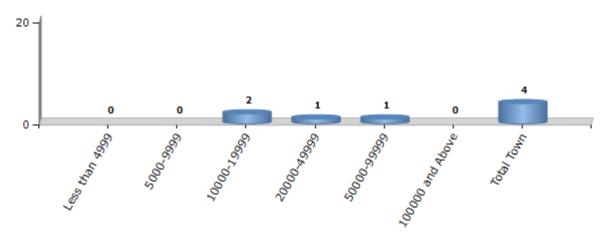

#### Number of Towns by Population Size - 2011

| Less than | 5000-9999 | 10000- | 20000- | 50000- | 100000 and | Total |
|-----------|-----------|--------|--------|--------|------------|-------|
| 4999      |           | 19999  | 49999  | 99999  | Above      | Town  |
| 0         | 0         | 2      | 1      | 1      | 0          | 4     |

Number of Towns by Population Size - 2011