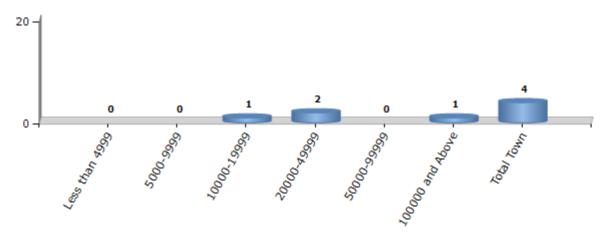

#### **Number of Towns by Population Size - 2011**

| Less than | 5000-9999 | 10000- | 20000- | 50000- | 100000 and | Total |
|-----------|-----------|--------|--------|--------|------------|-------|
| 4999      |           | 19999  | 49999  | 99999  | Above      | Town  |
| 0         | 0         | 1      | 2      | 0      | 1          | 4     |

Number of Towns by Population Size - 2011