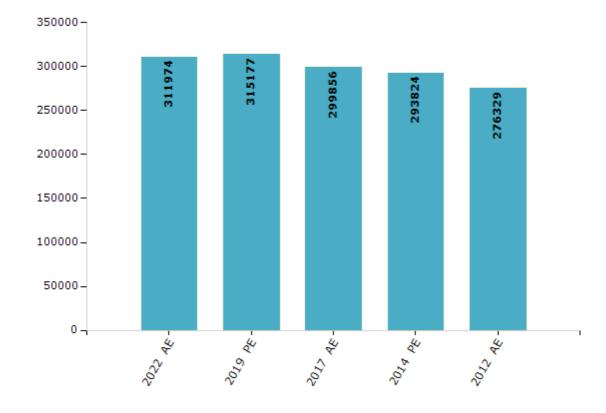

#### **Electors by Male & Female**

| Year    | Male   | Female | Others | Total  | Year    | Male | Female | Others | Total |
|---------|--------|--------|--------|--------|---------|------|--------|--------|-------|
| 2022 AE | 171152 | 140812 | 10     | 311974 | 1991 AE | -    | -      | -      | -     |
| 2019 PE | 173337 | 141832 | 8      | 315177 | 1989 AE | -    | -      | -      | -     |
| 2017 AE | 166053 | 133796 | 7      | 299856 | 1985 AE | -    | -      | -      | -     |
| 2014 PE | 163822 | 129996 | 6      | 293824 | 1980 AE | -    | -      | -      | -     |
| 2012 AE | 155203 | 121125 | 1      | 276329 | 1977 AE | -    | -      | -      | -     |
| 2009 PE | -      | -      | -      | -      | 1974 AE | -    | -      | -      | -     |
| 2007 AE | -      | -      | -      | -      | 1969 AE | -    | -      | -      | -     |
| 2004 PE | -      | -      | -      | -      | 1967 AE | -    | -      | -      | -     |
| 2002 AE | -      | -      | -      | -      | 1962 AE | -    | -      | -      | -     |
| 1999 PE | -      | -      | -      | -      | 1957 AE | -    | -      | -      | -     |
| 1996 AE | -      | -      | -      | -      | 1952 AE | -    | -      | -      | -     |
| 1993 AE | -      | -      | -      | -      |         |      |        |        |       |

#### Number of Electors

 $\textbf{Note:} \ \mathsf{AE:} \ \mathsf{Assembly} \ \mathsf{Election}, \ \mathsf{PE:} \ \mathsf{Assembly} \ \mathsf{Segment} \ \mathsf{of} \ \mathsf{Parliamentary} \ \mathsf{Election}$ 