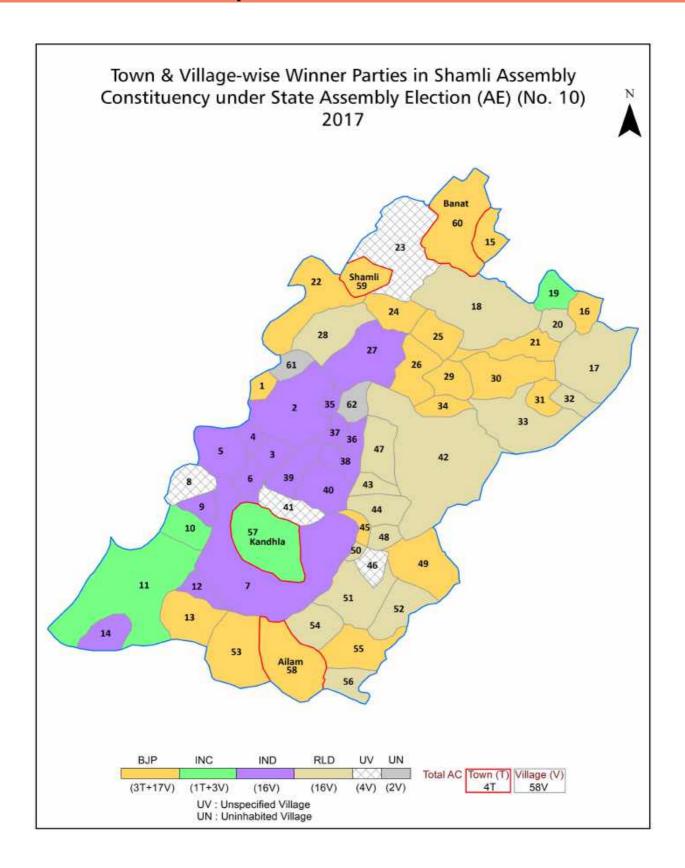

#### **Summary Result of Assembly Election - 2017**

| Candidate Name     | Party  | Votes | Votes % |
|--------------------|--------|-------|---------|
| Tejendra Nirwal    | ВЈР    | 70085 | 35.69   |
| Pankaj Kumar Malik | INC    | 40365 | 20.56   |
| Bijendra Singh     | RLD    | 33551 | 17.09   |
| Manish Kumar       | IND    | 31824 | 16.21   |
| Mohammad Islam     | BSP    | 17114 | 8.72    |
| Bilal A            | PECP   | 820   | 0.42    |
| Sanjeev Kumar      | IND    | 379   | 0.19    |
| Sanjeev            | IND    | 294   | 0.15    |
| Mohd. Gufran Kazmi | IND    | 294   | 0.15    |
| Arvind Kumar       | ВМИР   | 278   | 0.14    |
| Ompal              | BJD(T) | 233   | 0.12    |
| Lokendra Kumar     | IND    | 209   | 0.11    |
|                    | NOTA   | 901   | 0.46    |