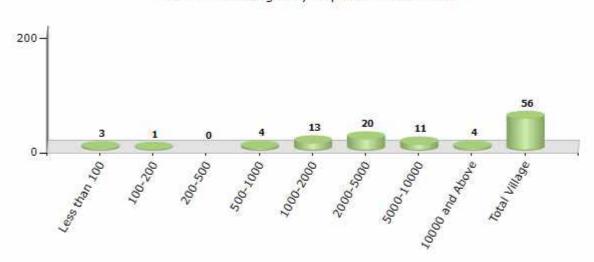

#### Number of Villages by Population Size - 2011

| Less<br>than<br>100 | 100-<br>200 | 200-<br>500 | 500-<br>1000 | 1000-<br>2000 | 2000-<br>5000 | 5000-<br>10000 | 10000<br>and<br>Above | Total<br>Village |
|---------------------|-------------|-------------|--------------|---------------|---------------|----------------|-----------------------|------------------|
| 3                   | 1           | 0           | 4            | 13            | 20            | 11             | 4                     | 56               |