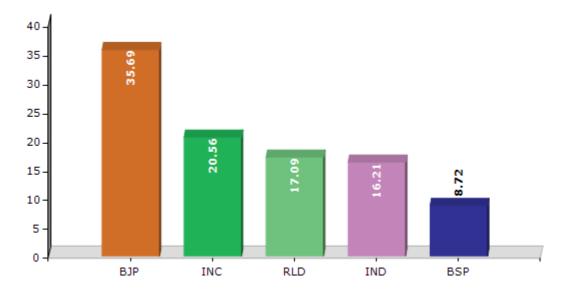

#### **Summary Result of Assembly Election - 2017**

| Candidate Name     | Party  | Votes | Votes % |
|--------------------|--------|-------|---------|
| Tejendra Nirwal    | ВЈР    | 70085 | 35.69   |
| Pankaj Kumar Malik | INC    | 40365 | 20.56   |
| Bijendra Singh     | RLD    | 33551 | 17.09   |
| Manish Kumar       | IND    | 31824 | 16.21   |
| Mohammad Islam     | BSP    | 17114 | 8.72    |
| Bilal A            | PECP   | 820   | 0.42    |
| Sanjeev Kumar      | IND    | 379   | 0.19    |
| Sanjeev            | IND    | 294   | 0.15    |
| Mohd. Gufran Kazmi | IND    | 294   | 0.15    |
| Arvind Kumar       | ВМИР   | 278   | 0.14    |
| Ompal              | BJD(T) | 233   | 0.12    |
| Lokendra Kumar     | IND    | 209   | 0.11    |
|                    | NOTA   | 901   | 0.46    |

#### Votes Percentage of Top Parties - 2017