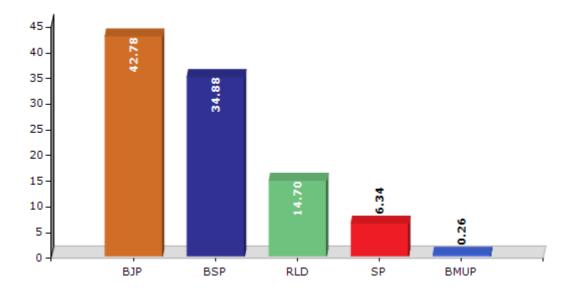

#### **Summary Result of Assembly Election - 2017**

| Candidate Name   | Party | Votes | Votes % |
|------------------|-------|-------|---------|
| Suresh Kumar     | ВЈР   | 90995 | 42.78   |
| Abdul Waris Khan | BSP   | 74178 | 34.88   |
| Javed Rao        | RLD   | 31275 | 14.7    |
| Sudhir Kumar     | SP    | 13480 | 6.34    |
| Mohd Nasir       | BMUP  | 561   | 0.26    |
| Rahat Ali        | IND   | 378   | 0.18    |
| Sunil            | IND   | 318   | 0.15    |
| Sahdev           | IND   | 225   | 0.11    |
| Manju            | IND   | 210   | 0.1     |
| Parvez Ali       | IND   | 188   | 0.09    |
|                  | NOTA  | 883   | 0.42    |

#### Votes Percentage of Top Parties - 2017