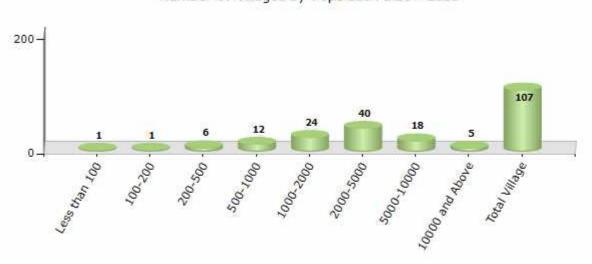

#### **Number of Villages by Population Size - 2011**

| Less<br>than<br>100 | 100-<br>200 | 200-<br>500 | 500-<br>1000 | 1000-<br>2000 | 2000-<br>5000 | 5000-<br>10000 | 10000<br>and<br>Above | Total<br>Village |
|---------------------|-------------|-------------|--------------|---------------|---------------|----------------|-----------------------|------------------|
| 1                   | 1           | 6           | 12           | 24            | 40            | 18             | 5                     | 107              |

Number of Villages by Population Size - 2011