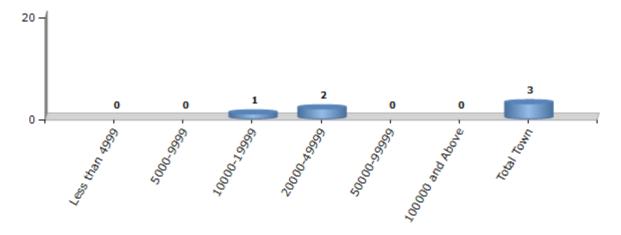

#### **Number of Towns by Population Size - 2011**

| Less than<br>4999 | 5000-9999 | 10000-<br>19999 | 20000-<br>49999 | 50000-<br>99999 | 100000 and<br>Above | Total<br>Town |
|-------------------|-----------|-----------------|-----------------|-----------------|---------------------|---------------|
| 0                 | 0         | 1               | 2               | 0               | 0                   | 3             |

Number of Towns by Population Size - 2011