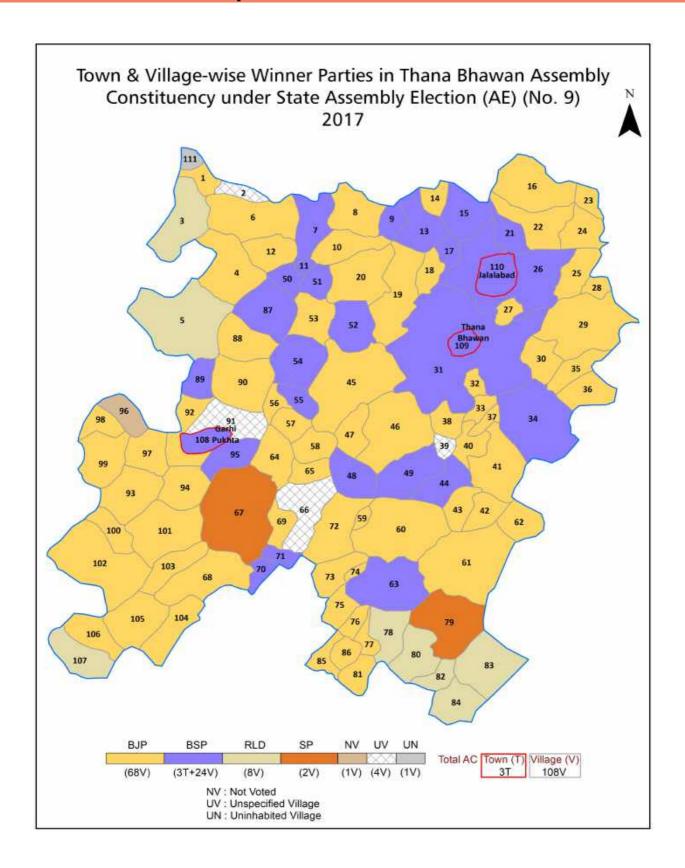

#### **Polling Station Level Election Results**

Polling Station-wise Votes Secured by Overall Top Five Parties in Thana Bhawan Assembly in Assembly Election (AE) under Kairana Parliamentary Constituency in Uttar Pradesh (2022)

#### **Polling Station Level Election Results**

Winner, Runner-up and 3rd Party Position & Winning Margin According to Polling Stations in Thana Bhawan Assembly in Assembly Election (AE) under Kairana Parliamentary Constituency in Uttar Pradesh (2022)