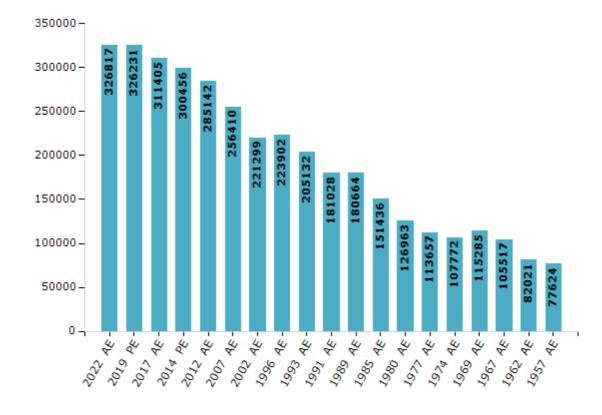

#### **Electors by Male & Female**

| Year    | Male   | Female | Others | Total  | Year    | Male   | Female | Others | Total  |
|---------|--------|--------|--------|--------|---------|--------|--------|--------|--------|
| 2022 AE | 178275 | 148493 | 49     | 326817 | 1991 AE | 108625 | 72403  | -      | 181028 |
| 2019 PE | 178176 | 148010 | 45     | 326231 | 1989 AE | 108411 | 72253  | -      | 180664 |
| 2017 AE | 171460 | 139899 | 46     | 311405 | 1985 AE | 83854  | 67582  | -      | 151436 |
| 2014 PE | 166633 | 133786 | 37     | 300456 | 1980 AE | 68376  | 58587  | -      | 126963 |
| 2012 AE | 158780 | 126356 | 6      | 285142 | 1977 AE | 62672  | 50985  | -      | 113657 |
| 2009 PE | -      | -      | -      | -      | 1974 AE | 58271  | 49501  | -      | 107772 |
| 2007 AE | 139041 | 117369 | -      | 256410 | 1969 AE | 63489  | 51796  | -      | 115285 |
| 2004 PE | -      | -      | -      | -      | 1967 AE | -      | -      | -      | 105517 |
| 2002 AE | 121493 | 99806  | -      | 221299 | 1962 AE | -      | -      | -      | 82021  |
| 1999 PE | -      | -      | -      | -      | 1957 AE | -      | -      | -      | 77624  |
| 1996 AE | 134357 | 89545  | -      | 223902 | 1952 AE | -      | -      | -      | -      |
| 1993 AE | 114439 | 90693  | -      | 205132 |         |        |        |        |        |

#### Number of Electors

 $\textbf{Note:} \ \mathsf{AE} : \mathsf{Assembly} \ \mathsf{Election}, \ \mathsf{PE} : \mathsf{Assembly} \ \mathsf{Segment} \ \mathsf{of} \ \mathsf{Parliamentary} \ \mathsf{Election}$ 