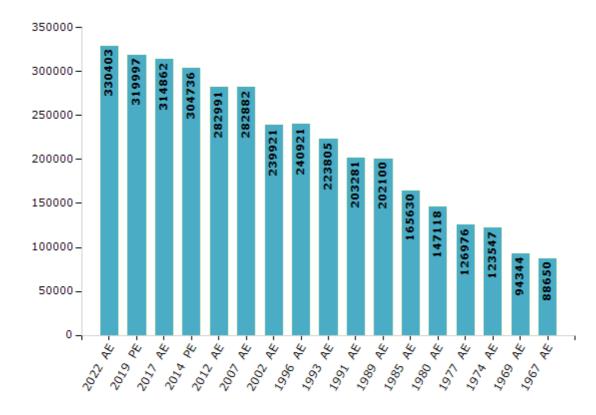

#### **Electors by Male & Female**

| Year    | Male   | Female | Others | Total  | Year    | Male   | Female | Others | Total  |
|---------|--------|--------|--------|--------|---------|--------|--------|--------|--------|
| 2022 AE | 176747 | 153635 | 21     | 330403 | 1991 AE | 112033 | 91248  | -      | 203281 |
| 2019 PE | 173562 | 146424 | 11     | 319997 | 1989 AE | 111165 | 90935  | -      | 202100 |
| 2017 AE | 171496 | 143356 | 10     | 314862 | 1985 AE | 90967  | 74663  | -      | 165630 |
| 2014 PE | 167085 | 137642 | 9      | 304736 | 1980 AE | 76440  | 70678  | -      | 147118 |
| 2012 AE | 155388 | 127603 | 0      | 282991 | 1977 AE | 66066  | 60910  | -      | 126976 |
| 2009 PE | -      | -      | -      | -      | 1974 AE | 64504  | 59043  | -      | 123547 |
| 2007 AE | 153287 | 129595 | -      | 282882 | 1969 AE | 49966  | 44378  | -      | 94344  |
| 2004 PE | -      | -      | -      | -      | 1967 AE | -      | -      | -      | 88650  |
| 2002 AE | 132067 | 107854 | -      | 239921 | 1962 AE | -      | -      | -      | -      |
| 1999 PE | -      | -      | -      | -      | 1957 AE | -      | -      | -      | -      |
| 1996 AE | 131961 | 108960 | -      | 240921 | 1952 AE | -      | -      | -      | -      |
| 1993 AE | 121093 | 102712 | -      | 223805 |         |        |        |        |        |

#### Number of Electors

 $\textbf{Note:} \ \mathsf{AE:} \ \mathsf{Assembly} \ \mathsf{Election}, \ \mathsf{PE:} \ \mathsf{Assembly} \ \mathsf{Segment} \ \mathsf{of} \ \mathsf{Parliamentary} \ \mathsf{Election}$ 