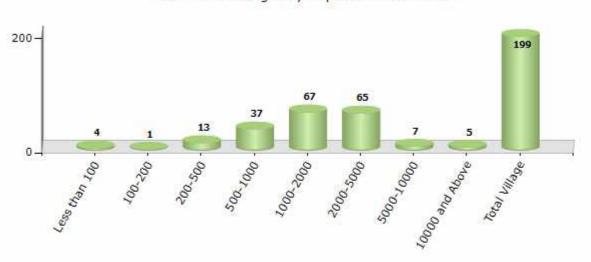

#### Number of Villages by Population Size - 2011

| Less<br>than<br>100 | 100-<br>200 | 200-<br>500 | 500-<br>1000 | 1000-<br>2000 | 2000-<br>5000 | 5000-<br>10000 | 10000<br>and<br>Above | Total<br>Village |
|---------------------|-------------|-------------|--------------|---------------|---------------|----------------|-----------------------|------------------|
| 4                   | 1           | 13          | 37           | 67            | 65            | 7              | 5                     | 199              |