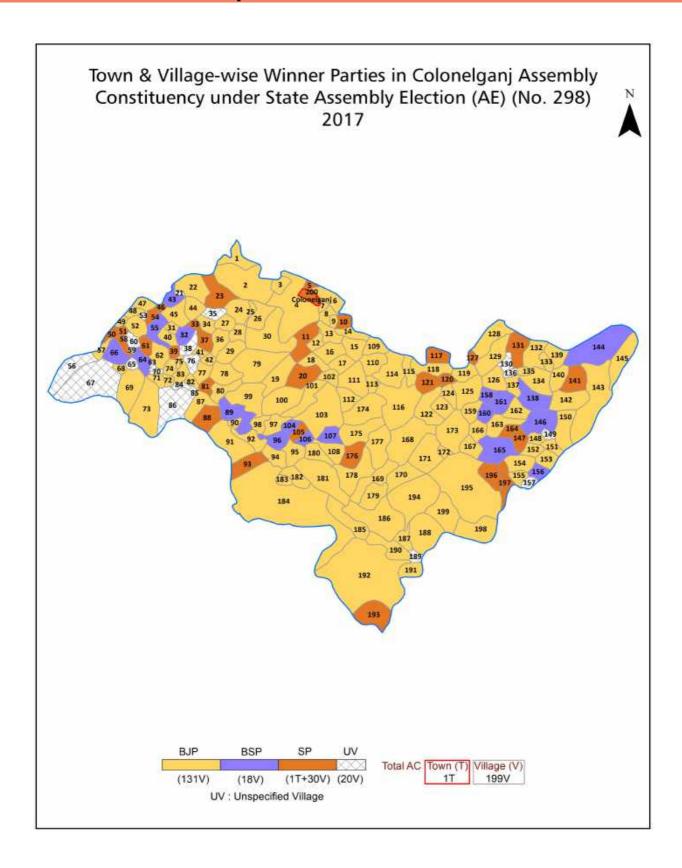

#### **Polling Station Level Election Results**

Polling Station-wise Votes Secured by Overall Top Five Parties in Colonelganj Assembly in Assembly Election (AE) under Kaiserganj Parliamentary Constituency in Uttar Pradesh (2022)

| Number<br>of Polling<br>Station | Winner<br>- Ajay<br>(BJP) | Runner-up - Yogesh Pratap Singh Urf Yogesh Bhaiya (SP) | 3rd -<br>Ranjeet<br>(BSP) | 4th -<br>Triloki<br>Nath<br>Tiwari<br>(INC) | 5th -<br>Om<br>Prakash<br>(IND) | NOTA | Other | Total<br>Votes<br>Secured |
|---------------------------------|---------------------------|--------------------------------------------------------|---------------------------|---------------------------------------------|---------------------------------|------|-------|---------------------------|
| 36                              | 215                       | 281                                                    | 4                         | 8                                           | 2                               | 0    | 1     | 511                       |
| 37                              | 137                       | 199                                                    | 5                         | 5                                           | 1                               | 0    | 5     | 352                       |
| 38                              | 368                       | 186                                                    | 53                        | 12                                          | 0                               | 0    | 4     | 623                       |
| 39                              | 250                       | 324                                                    | 5                         | 8                                           | 1                               | 0    | 3     | 591                       |
| 40                              | 333                       | 89                                                     | 36                        | 2                                           | 0                               | 0    | 7     | 467                       |
| 41                              | 295                       | 74                                                     | 18                        | 9                                           | 0                               | 0    | 6     | 402                       |
| 42                              | 403                       | 47                                                     | 0                         | 6                                           | 1                               | 0    | 1     | 458                       |
| 43                              | 329                       | 55                                                     | 17                        | 5                                           | 1                               | 0    | 4     | 411                       |
| 44                              | 411                       | 72                                                     | 4                         | 7                                           | 0                               | 0    | 1     | 495                       |
| 45                              | 345                       | 74                                                     | 8                         | 8                                           | 1                               | 0    | 3     | 439                       |
| 46                              | 294                       | 287                                                    | 1                         | 9                                           | 3                               | 0    | 4     | 598                       |
| 47                              | 49                        | 507                                                    | 3                         | 4                                           | 1                               | 0    | 4     | 568                       |
| 48                              | 438                       | 138                                                    | 2                         | 9                                           | 0                               | 0    | 6     | 593                       |
| 49                              | 380                       | 193                                                    | 13                        | 18                                          | 2                               | 0    | 7     | 613                       |
| 50                              | 406                       | 130                                                    | 31                        | 13                                          | 2                               | 0    | 7     | 589                       |
| 51                              | 166                       | 118                                                    | 3                         | 7                                           | 3                               | 0    | 10    | 307                       |
| 52                              | 516                       | 127                                                    | 3                         | 6                                           | 1                               | 0    | 1     | 654                       |
| 53                              | 305                       | 228                                                    | 4                         | 10                                          | 0                               | 0    | 5     | 552                       |
| 54                              | 326                       | 142                                                    | 4                         | 11                                          | 0                               | 0    | 6     | 489                       |
| 55                              | 259                       | 257                                                    | 35                        | 12                                          | 4                               | 0    | 4     | 571                       |
| 56                              | 275                       | 208                                                    | 0                         | 27                                          | 1                               | 0    | 5     | 516                       |
| 57                              | 318                       | 168                                                    | 17                        | 19                                          | 0                               | 0    | 8     | 530                       |
| 58                              | 195                       | 58                                                     | 2                         | 13                                          | 0                               | 0    | 1     | 269                       |
| 59                              | 46                        | 344                                                    | 6                         | 78                                          | 4                               | 0    | 11    | 489                       |
| 60                              | 163                       | 86                                                     | 3                         | 140                                         | 0                               | 0    | 2     | 394                       |
| 61                              | 162                       | 104                                                    | 4                         | 71                                          | 3                               | 0    | 4     | 348                       |
| 62                              | 197                       | 395                                                    | 9                         | 5                                           | 2                               | 0    | 13    | 621                       |
| 63                              | 312                       | 302                                                    | 13                        | 33                                          | 0                               | 0    | 8     | 668                       |
| 64                              | 409                       | 207                                                    | 24                        | 17                                          | 3                               | 0    | 12    | 672                       |
| 65                              | 201                       | 93                                                     | 5                         | 6                                           | 4                               | 0    | 6     | 315                       |
| 66                              | 309                       | 358                                                    | 10                        | 31                                          | 2                               | 0    | 5     | 715                       |
| 67                              | 194                       | 101                                                    | 6                         | 57                                          | 4                               | 0    | 10    | 372                       |
| 68                              | 174                       | 55                                                     | 7                         | 52                                          | 0                               | 0    | 3     | 291                       |
| 69                              | 331                       | 177                                                    | 10                        | 12                                          | 2                               | 0    | 9     | 541                       |
| 70                              | 293                       | 199                                                    | 11                        | 9                                           | 1                               | 0    | 13    | 526<br>Contd              |

#### **Polling Station Level Election Results**

Winner, Runner-up and 3rd Party Position & Winning Margin According to Polling Stations in Colonelganj Assembly in Assembly Election (AE) under Kaiserganj Parliamentary Constituency in Uttar Pradesh (2022)

| Polling<br>Station<br>Number | Winner<br>Party | Winner<br>Votes (%) | Runner-<br>up Party | Runner-<br>up Votes<br>(%) | Winning<br>Margin<br>Votes<br>(%) | Third<br>Party | Third<br>Party<br>Votes<br>(%) | Other<br>Votes<br>(%) |
|------------------------------|-----------------|---------------------|---------------------|----------------------------|-----------------------------------|----------------|--------------------------------|-----------------------|
| 71                           | ВЈР             | 284 (53.48)         | SP                  | 221 (41.62)                | 63 (11.86)                        | INC            | 14 (2.64)                      | 12 (2.26)             |
| 72                           | ВЈР             | 317 (62.52)         | SP                  | 163 (32.15)                | 154 (30.37)                       | BSP            | 7 (1.38)                       | 20 (3.94)             |
| 73                           | ВЈР             | 251 (59.48)         | SP                  | 158 (37.44)                | 93 (22.04)                        | INC            | 7 (1.66)                       | 6 (1.42)              |
| 74                           | ВЈР             | 265 (67.09)         | SP                  | 107 (27.09)                | 158 (40)                          | INC            | 12 (3.04)                      | 11 (2.78)             |
| 75                           | ВЈР             | 201 (52.21)         | SP                  | 146 (37.92)                | 55 (14.29)                        | INC            | 12 (3.12)                      | 26 (6.75)             |
| 76                           | ВЈР             | 221 (54.98)         | SP                  | 144 (35.82)                | 77 (19.16)                        | INC            | 14 (3.48)                      | 23 (5.72)             |
| 77                           | ВЈР             | 203 (52.05)         | SP                  | 162 (41.54)                | 41 (10.51)                        | BSP            | 10 (2.56)                      | 15 (3.85)             |
| 78                           | SP              | 311 (49.44)         | ВЈР                 | 271 (43.08)                | 40 (6.36)                         | BSP            | 16 (2.54)                      | 31 (4.93)             |
| 79                           | SP              | 204 (48.23)         | ВЈР                 | 193 (45.63)                | 11 (2.6)                          | INC            | 9 (2.13)                       | 17 (4.02)             |
| 80                           | SP              | 303 (70.3)          | ВЈР                 | 101 (23.43)                | 202 (46.87)                       | INC            | 15 (3.48)                      | 12 (2.78)             |
| 81                           | SP              | 190 (51.08)         | ВЈР                 | 147 (39.52)                | 43 (11.56)                        | BSP            | 16 (4.3)                       | 19 (5.11)             |
| 82                           | ВЈР             | 447 (59.13)         | SP                  | 277 (36.64)                | 170 (22.49)                       | INC            | 17 (2.25)                      | 15 (1.98)             |
| 83                           | ВЈР             | 282 (48.04)         | SP                  | 280 (47.7)                 | 2 (0.34)                          | BSP            | 9 (1.53)                       | 16 (2.73)             |
| 84                           | SP              | 188 (56.8)          | ВЈР                 | 108 (32.63)                | 80 (24.17)                        | BSP            | 19 (5.74)                      | 16 (4.83)             |
| 85                           | ВЈР             | 352 (49.72)         | SP                  | 331 (46.75)                | 21 (2.97)                         | BSP            | 9 (1.27)                       | 16 (2.26)             |
| 86                           | SP              | 293 (58.37)         | ВЈР                 | 159 (31.67)                | 134 (26.7)                        | BSP            | 17 (3.39)                      | 33 (6.57)             |
| 87                           | SP              | 255 (52.9)          | ВЈР                 | 193 (40.04)                | 62 (12.86)                        | INC            | 14 (2.9)                       | 20 (4.15)             |
| 88                           | ВЈР             | 336 (53.42)         | SP                  | 241 (38.31)                | 95 (15.11)                        | BSP            | 30 (4.77)                      | 22 (3.5)              |
| 89                           | SP              | 361 (75.21)         | ВЈР                 | 94 (19.58)                 | 267 (55.63)                       | INC            | 12 (2.5)                       | 13 (2.71)             |
| 90                           | SP              | 431 (89.98)         | ВЈР                 | 37 (7.72)                  | 394 (82.26)                       | BSP            | 5 (1.04)                       | 6 (1.25)              |
| 91                           | SP              | 345 (50.66)         | ВЈР                 | 292 (42.88)                | 53 (7.78)                         | BSP            | 15 (2.2)                       | 29 (4.26)             |
| 92                           | ВЈР             | 314 (57.72)         | SP                  | 200 (36.76)                | 114 (20.96)                       | INC            | 16 (2.94)                      | 14 (2.57)             |
| 93                           | ВЈР             | 381 (53.14)         | SP                  | 193 (26.92)                | 188 (26.22)                       | BSP            | 114 (15.9)                     | 29 (4.04)             |
| 94                           | SP              | 174 (60.42)         | ВЈР                 | 89 (30.9)                  | 85 (29.52)                        | BSP            | 16 (5.56)                      | 9 (3.13)              |
| 95                           | ВЈР             | 275 (55.44)         | SP                  | 173 (34.88)                | 102 (20.56)                       | BSP            | 26 (5.24)                      | 22 (4.44)             |
| 96                           | ВЈР             | 148 (46.54)         | SP                  | 147 (46.23)                | 1 (0.31)                          | BSP            | 9 (2.83)                       | 14 (4.4)              |
| 97                           | SP              | 402 (74.58)         | ВЈР                 | 108 (20.04)                | 294 (54.54)                       | BSP            | 15 (2.78)                      | 14 (2.6)              |
| 98                           | SP              | 471 (84.41)         | ВЈР                 | 60 (10.75)                 | 411 (73.66)                       | INC            | 10 (1.79)                      | 17 (3.05)             |
| 99                           | SP              | 211 (55.38)         | ВЈР                 | 157 (41.21)                | 54 (14.17)                        | BSP            | 5 (1.31)                       | 8 (2.1)               |
| 100                          | ВЈР             | 278 (59.15)         | SP                  | 167 (35.53)                | 111 (23.62)                       | BSP            | 12 (2.55)                      | 13 (2.77)             |
| 101                          | SP              | 167 (52.35)         | ВЈР                 | 143 (44.83)                | 24 (7.52)                         | IND (NK)       | 3 (0.94)                       | 6 (1.88)              |
| 102                          | SP              | 401 (69.14)         | ВЈР                 | 157 (27.07)                | 244 (42.07)                       | INC            | 8 (1.38)                       | 14 (2.41)             |
| 103                          | ВЈР             | 305 (62.37)         | SP                  | 148 (30.27)                | 157 (32.1)                        | INC            | 14 (2.86)                      | 22 (4.5)              |
| 104                          | ВЈР             | 329 (65.41)         | SP                  | 131 (26.04)                | 198 (39.37)                       | BSP            | 30 (5.96)                      | 13 (2.58)             |
| 105                          | ВЈР             | 383 (50.26)         | SP                  | 315 (41.34)                | 68 (8.92)                         | INC            | 23 (3.02)                      | 41 (5.38)             |