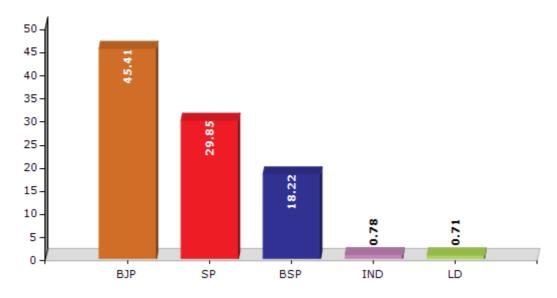

#### **Summary Result of Assembly Election - 2017**

| Candidate Name       | Party | Votes | Votes % |
|----------------------|-------|-------|---------|
| Ajay Pratap Singh    | ВЈР   | 82867 | 45.41   |
| Yogesh Pratap Singh  | SP    | 54462 | 29.85   |
| Santosh Kumar Tiwari | BSP   | 33241 | 18.22   |
| Rajdutt Mishra       | IND   | 1417  | 0.78    |
| Deep Prakash Singh   | LD    | 1290  | 0.71    |
| Vasdev               | IND   | 1103  | 0.6     |
| Rajesh Kumar         | IND   | 990   | 0.54    |
| Jagdish Prasad       | IND   | 898   | 0.49    |
| Chet Ram             | IND   | 896   | 0.49    |
| Krishna Kumar        | IND   | 626   | 0.34    |
| Prem Sagar           | IND   | 605   | 0.33    |
| Bhanu Pratap         | BSRD  | 526   | 0.29    |
| Udai Bhan            | IND   | 439   | 0.24    |
| Amit Kumar           | IND   | 360   | 0.2     |
|                      | NOTA  | 2748  | 1.51    |

#### Votes Percentage of Top Parties - 2017