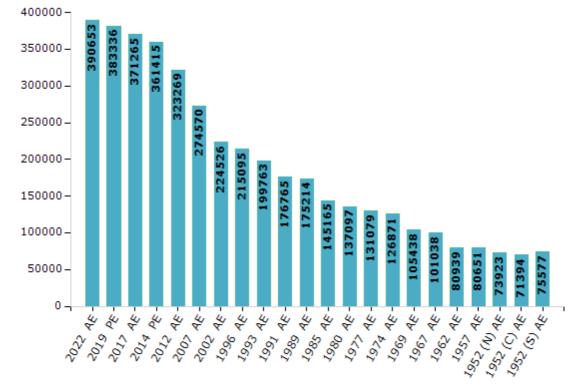

#### **Electors by Male & Female**

| Year    | Male   | Female | Others | Total  |
|---------|--------|--------|--------|--------|
| 2022 AE | 206505 | 184134 | 14     | 390653 |
| 2019 PE | 203374 | 179951 | 11     | 383336 |
| 2017 AE | 198308 | 172941 | 16     | 371265 |
| 2014 PE | 195350 | 166049 | 16     | 361415 |
| 2012 AE | 179933 | 143336 | 0      | 323269 |
| 2009 PE | -      | -      | -      | -      |
| 2007 AE | 149096 | 125474 | -      | 274570 |
| 2004 PE | -      | -      | -      | -      |
| 2002 AE | 123901 | 100625 | -      | 224526 |
| 1999 PE | -      | -      | -      | -      |
| 1996 AE | 118387 | 96708  | -      | 215095 |
| 1993 AE | 109870 | 89893  | -      | 199763 |
| 1991 AE | 97221  | 79544  | -      | 176765 |

| Year        | Male  | Female | Others | Total  |
|-------------|-------|--------|--------|--------|
| 1989 AE     | 96368 | 78846  | -      | 175214 |
| 1985 AE     | 79805 | 65360  | -      | 145165 |
| 1980 AE     | 71056 | 66041  | -      | 137097 |
| 1977 AE     | 68313 | 62766  | -      | 131079 |
| 1974 AE     | 67198 | 59673  | -      | 126871 |
| 1969 AE     | 54921 | 50517  | -      | 105438 |
| 1967 AE     | -     | -      | -      | 101038 |
| 1962 AE     | -     | -      | -      | 80939  |
| 1957 AE     | -     | -      | -      | 80651  |
| 1952 (N) AE | -     | -      | -      | 73923  |
| 1952 (C) AE | -     | -      | -      | 71394  |
| 1952 (S) AE | -     | -      | -      | 75577  |

#### Number of Electors

Note: AE: Assembly Election, PE: Assembly Segment of Parliamentary Election, (N): Kaisarganj North, (C): Kaisarganj Central, (S): Kaisarganj South