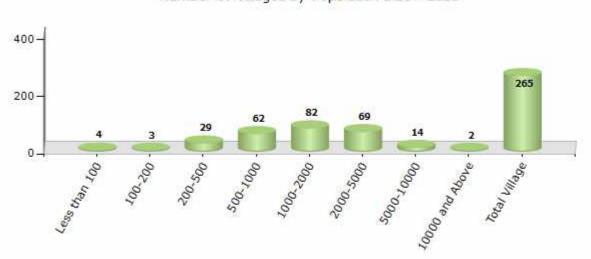

#### Number of Villages by Population Size - 2011

| Less<br>than<br>100 | 100-<br>200 | 200-<br>500 | 500-<br>1000 | 1000-<br>2000 | 2000-<br>5000 | 5000-<br>10000 | 10000<br>and<br>Above | Total<br>Village |
|---------------------|-------------|-------------|--------------|---------------|---------------|----------------|-----------------------|------------------|
| 4                   | 3           | 29          | 62           | 82            | 69            | 14             | 2                     | 265              |

Number of Villages by Population Size - 2011