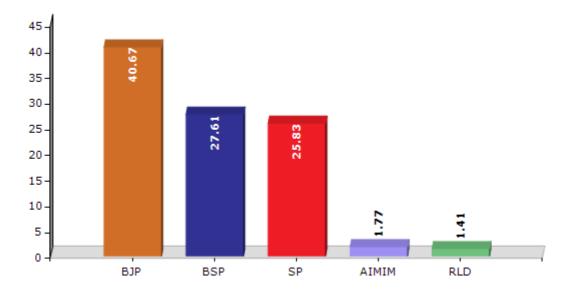

#### **Summary Result of Assembly Election - 2017**

| Candidate Name                 | Party | Votes | Votes % |
|--------------------------------|-------|-------|---------|
| Mukut Bihari                   | ВЈР   | 85212 | 40.67   |
| Khalid Khan                    | BSP   | 57849 | 27.61   |
| Ramtej Yadav                   | SP    | 54117 | 25.83   |
| Danish Jameel                  | AIMIM | 3719  | 1.77    |
| Raj Bahadur                    | RLD   | 2963  | 1.41    |
| Dr. Harish Chandra Vishwakarma | MADP  | 1275  | 0.61    |
| Prasad                         | IND   | 1110  | 0.53    |
|                                | NOTA  | 3291  | 1.57    |

#### Votes Percentage of Top Parties - 2017