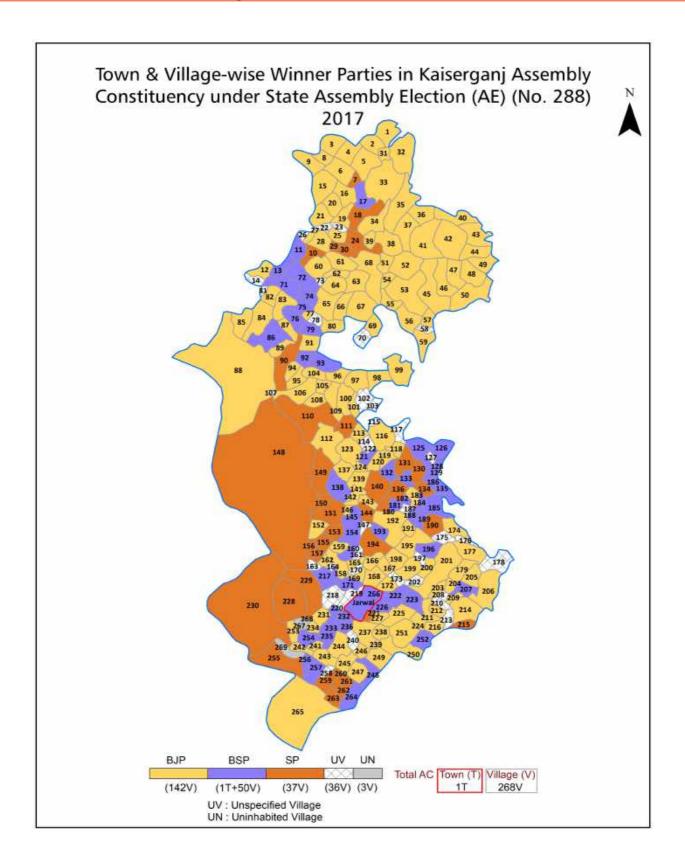

#### **Summary Result of Assembly Election - 2017**

| Candidate Name                 | Party | Votes | Votes % |
|--------------------------------|-------|-------|---------|
| Mukut Bihari                   | ВЈР   | 85212 | 40.67   |
| Khalid Khan                    | BSP   | 57849 | 27.61   |
| Ramtej Yadav                   | SP    | 54117 | 25.83   |
| Danish Jameel                  | AIMIM | 3719  | 1.77    |
| Raj Bahadur                    | RLD   | 2963  | 1.41    |
| Dr. Harish Chandra Vishwakarma | MADP  | 1275  | 0.61    |
| Prasad                         | IND   | 1110  | 0.53    |
|                                | NOTA  | 3291  | 1.57    |

#### Votes Percentage of Top Parties - 2017