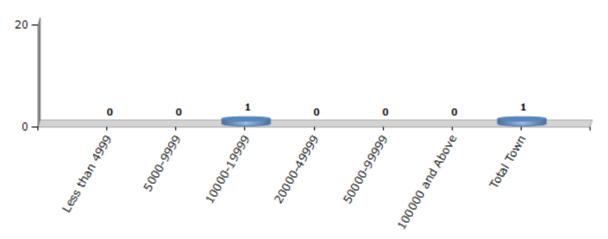

#### **Number of Towns by Population Size - 2011**

| Less than<br>4999 | 5000-9999 | 10000-<br>19999 | 20000-<br>49999 | 50000-<br>99999 | 100000 and<br>Above | Total<br>Town |  |
|-------------------|-----------|-----------------|-----------------|-----------------|---------------------|---------------|--|
| 0                 | 0         | 1               | 0               | 0               | 0                   | 1             |  |

Number of Towns by Population Size - 2011