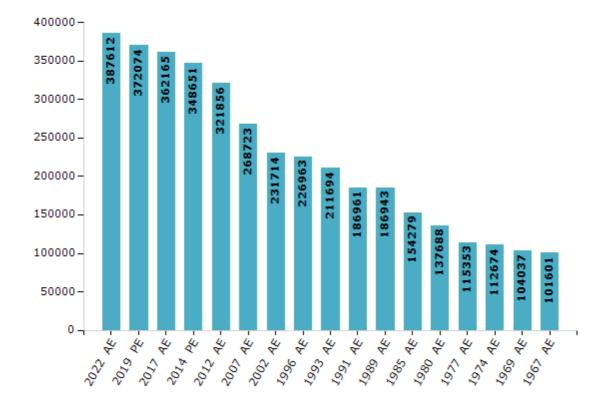

#### **Electors by Male & Female**

| Year    | Male   | Female | Others | Total  | Year    | Male   | Female | Others | Total  |
|---------|--------|--------|--------|--------|---------|--------|--------|--------|--------|
| 2022 AE | 207241 | 180356 | 15     | 387612 | 1991 AE | 102839 | 84122  | -      | 186961 |
| 2019 PE | 200405 | 171654 | 15     | 372074 | 1989 AE | 102825 | 84118  | -      | 186943 |
| 2017 AE | 195785 | 166370 | 10     | 362165 | 1985 AE | 84275  | 70004  | -      | 154279 |
| 2014 PE | 189320 | 159322 | 9      | 348651 | 1980 AE | 72279  | 65409  | -      | 137688 |
| 2012 AE | 175131 | 146717 | 8      | 321856 | 1977 AE | 59993  | 55360  | -      | 115353 |
| 2009 PE | -      | -      | -      | -      | 1974 AE | 57404  | 55270  | -      | 112674 |
| 2007 AE | 144652 | 124071 | -      | 268723 | 1969 AE | 53268  | 50769  | -      | 104037 |
| 2004 PE | -      | -      | -      | -      | 1967 AE | -      | -      | -      | 101601 |
| 2002 AE | 126493 | 105221 | -      | 231714 | 1962 AE | -      | -      | -      | -      |
| 1999 PE | -      | -      | -      | -      | 1957 AE | -      | -      | -      | -      |
| 1996 AE | 124831 | 102132 | -      | 226963 | 1952 AE | -      | -      | -      | -      |
| 1993 AE | 114433 | 97261  | -      | 211694 |         |        |        |        |        |

#### Number of Electors

 $\textbf{Note:} \ \mathsf{AE} : \mathsf{Assembly} \ \mathsf{Election}, \ \mathsf{PE} : \mathsf{Assembly} \ \mathsf{Segment} \ \mathsf{of} \ \mathsf{Parliamentary} \ \mathsf{Election}$ 