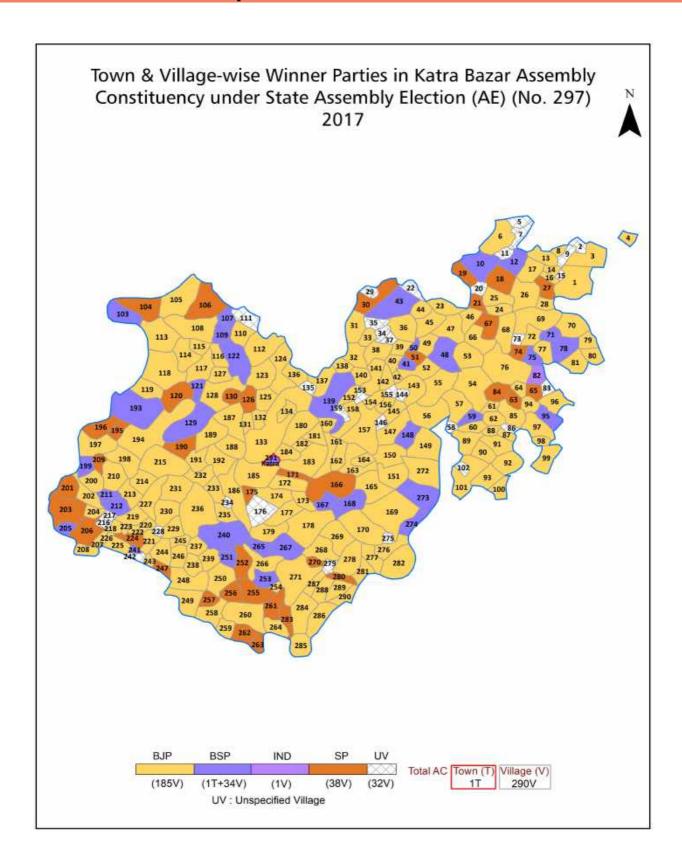

## Contents

| No. | Particulars                                                                                                                                                                                                                                                                                                                                                                                                                                             | Page No. |
|-----|---------------------------------------------------------------------------------------------------------------------------------------------------------------------------------------------------------------------------------------------------------------------------------------------------------------------------------------------------------------------------------------------------------------------------------------------------------|----------|
|     | Introduction                                                                                                                                                                                                                                                                                                                                                                                                                                            |          |
| 1   | Assembly Constituency - (Vidhan Sabha) at a Glance   Features of Assembly as per Delimitation Commission of India (2008)                                                                                                                                                                                                                                                                                                                                | 1-2      |
|     | Location and Political Maps                                                                                                                                                                                                                                                                                                                                                                                                                             |          |
| 2   | Location Map   Boundaries of Assembly Constituency - (Vidhan Sabha) in District   Boundaries of Assembly Constituency under Parliamentary Constituency - (Lok Sabha)   Town & Village-wise Winner Parties-2024, 2022, 2019, 2017, 2014, 2012 and 2009                                                                                                                                                                                                   | 3-11     |
|     | Administrative Setup (2011)                                                                                                                                                                                                                                                                                                                                                                                                                             |          |
| 3   | District   Sub-district   Towns   Villages   Inhabited Villages   Uninhabited Villages   Village Panchayat   Intermediate Panchayat                                                                                                                                                                                                                                                                                                                     | 12-26    |
|     | Demographics (2011)                                                                                                                                                                                                                                                                                                                                                                                                                                     |          |
| 4   | Population   Households   Rural/Urban Population   Towns and Villages by Population Size   Sex Ratio (Total & 0-6 Years)   Religious Population   Social Population   Literacy Rate                                                                                                                                                                                                                                                                     | 27-28    |
|     | Electoral Features                                                                                                                                                                                                                                                                                                                                                                                                                                      |          |
| 5   | Important Dates of Last Elections Held   Electors by Gender   Service Electors   Voters   Voters Turnout   Polling Stations & Average Number of Electors per Polling Station   Electors by Age Group   Present Elected Representatives                                                                                                                                                                                                                  | 29-34    |
|     | Historical Summary Election Results                                                                                                                                                                                                                                                                                                                                                                                                                     |          |
| 6   | Vote Share of Major Parties   Winning Margin (Number & Percentage)   Polarity of Parties   Summary Result of Assembly Segment of Parliamentary Election 2024, 2019, 2014, 2009, 2004 and 1999   Summary Result of Assembly Elections 2022, 2017, 2012, 2007, 2002, 1996, 1993, 1991, 1989, 1985, 1980, 1977, 1974, 1969 and 1967                                                                                                                        | 35-58    |
|     | Polling Station Level Election Results                                                                                                                                                                                                                                                                                                                                                                                                                  |          |
| 7   | Name and Number of Polling Station 2024, 2022, 2019, 2017, 2014, 2012 and 2009   Polling Station-wise Electors, Voters & Voters Turnout 2024, 2022, 2019, 2017, 2014, 2012 and 2009   Polling Station wise Elections Results 2024, 2022, 2019, 2017, 2014, 2012 and 2009                                                                                                                                                                                | 59-292   |
| 8   | Panchayat and Local Bodies Election Results                                                                                                                                                                                                                                                                                                                                                                                                             | 293-313  |
|     | Panchayat Result 2015   Urban Local Bodies Result 2012                                                                                                                                                                                                                                                                                                                                                                                                  |          |
| 9   | Share of Assembly Constituency Share of Assembly Constituency - (Vidhan Sabha) in State, District and Parliamentary Constituency - (Lok Sabha)                                                                                                                                                                                                                                                                                                          | 314      |
|     | Socio-Economic Amenities (2011)                                                                                                                                                                                                                                                                                                                                                                                                                         |          |
| 10  | Access to Administrative Units   Agricultural, Manufacturing and Industrial Commodities   Demographic Indicators   Education   Health & Manpower   Drinking Water Supply   Sanitation   Entertainment and Recreations Infrastructure   Power   Food Allocation Distribution and Marketing of Agriculture Commodities Infrastructure   Transport and Road Infrastructure   Communication   Banking and Financial Services   Land Use   Irrigation Source | 316-330  |
| 11  | Abbreviation & Sources                                                                                                                                                                                                                                                                                                                                                                                                                                  | 331-334  |
| 12  | Disclaimer                                                                                                                                                                                                                                                                                                                                                                                                                                              | 335      |