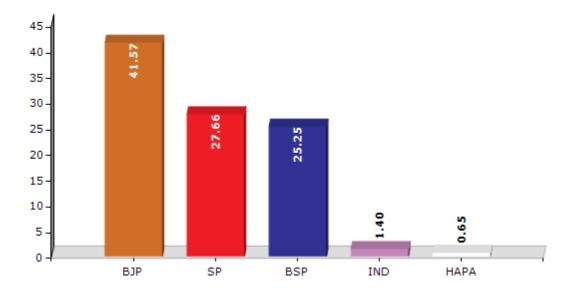

#### **Summary Result of Assembly Election - 2017**

| Candidate Name    | Party | Votes | Votes % |
|-------------------|-------|-------|---------|
| Bawan Singh       | ВЈР   | 92095 | 41.57   |
| Baij Nath         | SP    | 61284 | 27.66   |
| Masood Aalam Khan | BSP   | 55947 | 25.25   |
| Amar Singh        | IND   | 3092  | 1.4     |
| Pawan Kumar       | НАРА  | 1434  | 0.65    |
| Harishyam         | RKSP  | 1398  | 0.63    |
| Rajesh Kumar      | IND   | 1193  | 0.54    |
| Ritendra Pal      | IND   | 896   | 0.4     |
| Bachcha Lal       | IND   | 640   | 0.29    |
| Patesar Singh     | IND   | 542   | 0.24    |
|                   | NOTA  | 3014  | 1.36    |

#### Votes Percentage of Top Parties - 2017