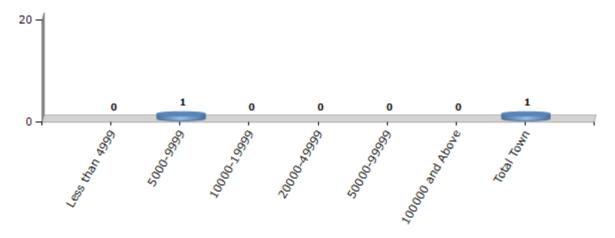

#### **Number of Towns by Population Size - 2011**

| Less than<br>4999 | 5000-9999 | 10000-<br>19999 | 20000-<br>49999 | 50000-<br>99999 | 100000 and<br>Above | Total<br>Town |  |
|-------------------|-----------|-----------------|-----------------|-----------------|---------------------|---------------|--|
| 0                 | 1         | 0               | 0               | 0               | 0                   | 1             |  |

Number of Towns by Population Size - 2011