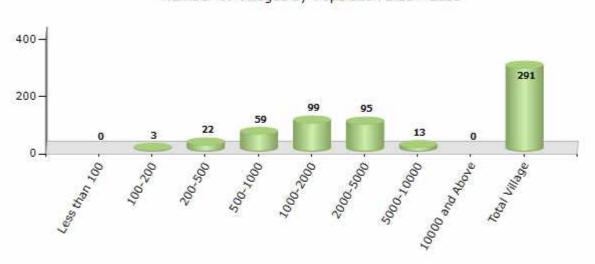

#### Number of Villages by Population Size - 2011

| Less<br>than<br>100 | 100-<br>200 | 200-<br>500 | 500-<br>1000 | 1000-<br>2000 | 2000-<br>5000 | 5000-<br>10000 | 10000<br>and<br>Above | Total<br>Village |
|---------------------|-------------|-------------|--------------|---------------|---------------|----------------|-----------------------|------------------|
| 0                   | 3           | 22          | 59           | 99            | 95            | 13             | 0                     | 291              |

Number of Villages by Population Size - 2011