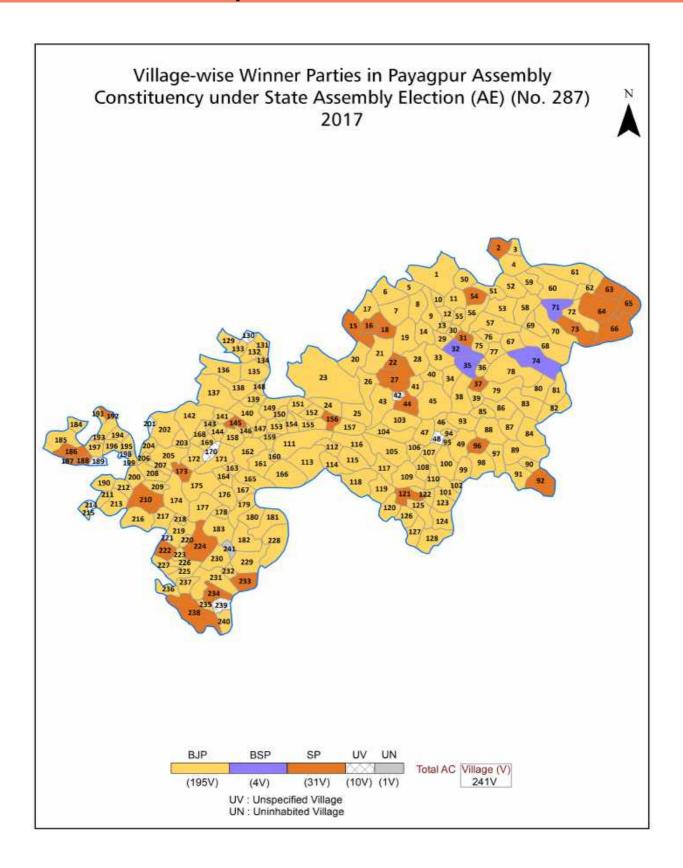

## Contents

| No. | Particulars                                                                                                                                                                                                                                                                                                                                                                                                                                                                              | Page No. |
|-----|------------------------------------------------------------------------------------------------------------------------------------------------------------------------------------------------------------------------------------------------------------------------------------------------------------------------------------------------------------------------------------------------------------------------------------------------------------------------------------------|----------|
| 1   | Introduction Assembly Constituency - (Vidhan Sabha) at a Glance   Features of Assembly as per Delimitation Commission of India (2008)                                                                                                                                                                                                                                                                                                                                                    | 1-2      |
| 2   | Location and Political Maps  Location Map   Boundaries of Assembly Constituency - (Vidhan Sabha) in  District   Boundaries of Assembly Constituency under Parliamentary  Constituency - (Lok Sabha)   Village-wise Winner Parties-2024, 2022, 2019, 2017, 2014, 2012 and 2009                                                                                                                                                                                                            | 3-11     |
| 3   | Administrative Setup (2011)  District   Sub-district   Towns   Villages   Inhabited Villages   Uninhabited Villages   Village Panchayat   Intermediate Panchayat                                                                                                                                                                                                                                                                                                                         | 12-24    |
| 4   | <b>Demographics (2011)</b> Population   Households   Rural/Urban Population   Villages by Population Size   Sex Ratio (Total & 0-6 Years)   Religious Population   Social Population   Literacy Rate                                                                                                                                                                                                                                                                                     | 25-26    |
| 5   | Electoral Features  Important Dates of Last Elections Held   Electors by Gender   Service Electors   Voters   Voters Turnout   Polling Stations & Average Number of Electors per Polling Station   Electors by Age Group   Present Elected Representatives                                                                                                                                                                                                                               | 27-32    |
| 6   | Historical Summary Election Results  Vote Share of Major Parties   Winning Margin (Number & Percentage)   Polarity of Parties   Summary Result of Assembly Segment of Parliamentary Election 2024, 2019, 2014 and 2009   Summary Result of Assembly Elections 2022, 2017 and 2012                                                                                                                                                                                                        | 33-41    |
| 7   | Polling Station Level Election Results  Name and Number of Polling Station 2024, 2022, 2019, 2017, 2014, 2012 and 2009   Polling Station-wise Electors, Voters & Voters Turnout 2024, 2022, 2019, 2017, 2014, 2012 and 2009   Polling Station wise Elections Results 2024, 2022, 2019, 2017, 2014, 2012 and 2009                                                                                                                                                                         | 42-268   |
| 8   | Panchayat and Local Bodies Election Results Panchayat Result 2015                                                                                                                                                                                                                                                                                                                                                                                                                        | 269-287  |
| 9   | Share of Assembly Constituency Share of Assembly Constituency - (Vidhan Sabha) in State, District and Parliamentary Constituency - (Lok Sabha)                                                                                                                                                                                                                                                                                                                                           | 288      |
| 10  | Socio-Economic Amenities (2011)  Access to Administrative Units   Agricultural, Manufacturing and Industrial Commodities   Demographic Indicators   Education   Health & Manpower   Drinking Water Supply   Sanitation   Entertainment and Recreations Infrastructure   Power   Food Allocation Distribution and Marketing of Agriculture Commodities Infrastructure   Transport and Road Infrastructure   Communication   Banking and Financial Services   Land Use   Irrigation Source | 290-304  |
| 11  | Abbreviation & Sources                                                                                                                                                                                                                                                                                                                                                                                                                                                                   | 305-308  |
| 12  | Disclaimer                                                                                                                                                                                                                                                                                                                                                                                                                                                                               | 309      |