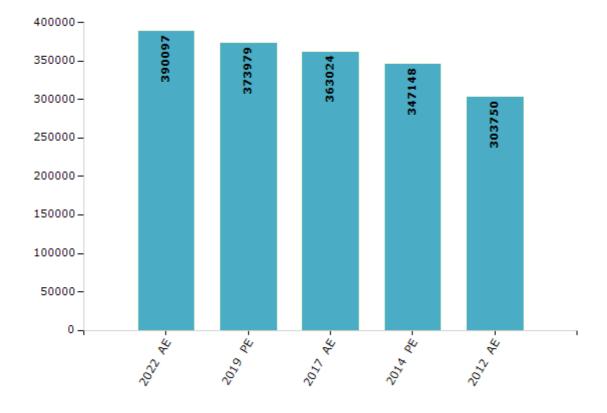

#### Number of Electors

 $\textbf{Note:} \ \mathsf{AE} : \mathsf{Assembly} \ \mathsf{Election}, \ \mathsf{PE} : \mathsf{Assembly} \ \mathsf{Segment} \ \mathsf{of} \ \mathsf{Parliamentary} \ \mathsf{Election}$ 

#### **Electors by Male & Female**

| Year    | Male   | Female | Others | Total  | Year    | Male | Female | Others | Total |
|---------|--------|--------|--------|--------|---------|------|--------|--------|-------|
| 2022 AE | 206256 | 183800 | 41     | 390097 | 1991 AE | -    | -      | -      | -     |
| 2019 PE | 198693 | 175262 | 24     | 373979 | 1989 AE | -    | -      | -      | -     |
| 2017 AE | 193954 | 169046 | 24     | 363024 | 1985 AE | -    | -      | -      | -     |
| 2014 PE | 186834 | 160292 | 22     | 347148 | 1980 AE | -    | -      | -      | -     |
| 2012 AE | 169053 | 134697 | 0      | 303750 | 1977 AE | -    | -      | -      | -     |
| 2009 PE | -      | -      | -      | -      | 1974 AE | -    | -      | -      | -     |
| 2007 AE | -      | -      | -      | -      | 1969 AE | -    | -      | -      | -     |
| 2004 PE | -      | -      | -      | -      | 1967 AE | -    | -      | -      | -     |
| 2002 AE | -      | -      | -      | -      | 1962 AE | -    | -      | -      | -     |
| 1999 PE | -      | -      | -      | -      | 1957 AE | -    | -      | -      | -     |
| 1996 AE | -      | -      | -      | -      | 1952 AE | -    | -      | -      | -     |
| 1993 AE | -      | -      | -      | -      |         |      |        |        |       |