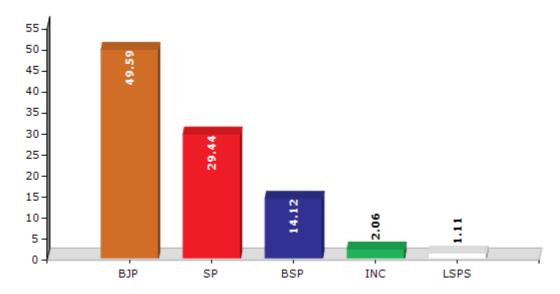

#### Votes Percentage of Top Parties - 2017

#### **Summary Result of Assembly Election - 2017**

| Candidate Name                               | Party | Votes  | Votes % |
|----------------------------------------------|-------|--------|---------|
| Subhash Tripathi                             | ВЈР   | 102254 | 49.59   |
| Mukesh Srivastava Alias Gyanendera<br>Pratap | SP    | 60713  | 29.44   |
| Mohd. Mushraf                                | BSP   | 29122  | 14.12   |
| Bhagat Ram                                   | INC   | 4239   | 2.06    |
| Aswani Kumar                                 | LSPS  | 2284   | 1.11    |
| Chhotey Lal                                  | IND   | 1630   | 0.79    |
| Subhash Chand                                | SP(I) | 1039   | 0.5     |
| Dharmendra Kumar Pandey                      | IND   | 1032   | 0.5     |
| Ram Swaroop                                  | IND   | 1009   | 0.49    |
|                                              | NOTA  | 2871   | 1.39    |