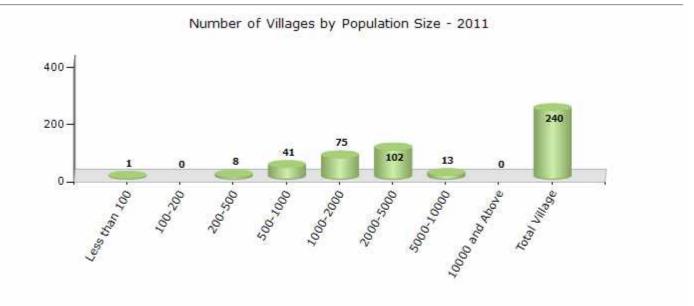

#### Number of Villages by Population Size - 2011

| Less<br>than<br>100 | 100-<br>200 | 200-<br>500 | 500-<br>1000 | 1000-<br>2000 | 2000-<br>5000 | 5000-<br>10000 | 10000<br>and<br>Above | Total<br>Village |
|---------------------|-------------|-------------|--------------|---------------|---------------|----------------|-----------------------|------------------|
| 1                   | 0           | 8           | 41           | 75            | 102           | 13             | 0                     | 240              |