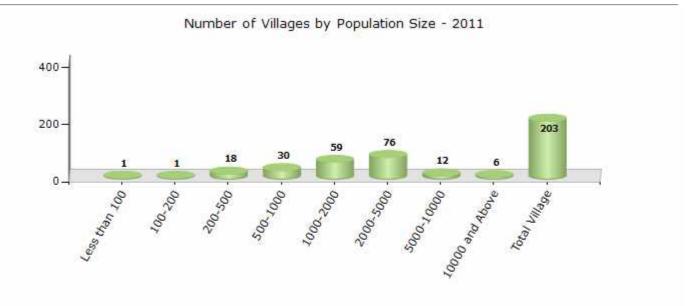

#### Number of Villages by Population Size - 2011

| Less<br>than<br>100 | 100-<br>200 | 200-<br>500 | 500-<br>1000 | 1000-<br>2000 | 2000-<br>5000 | 5000-<br>10000 | 10000<br>and<br>Above | Total<br>Village |
|---------------------|-------------|-------------|--------------|---------------|---------------|----------------|-----------------------|------------------|
| 1                   | 1           | 18          | 30           | 59            | 76            | 12             | 6                     | 203              |