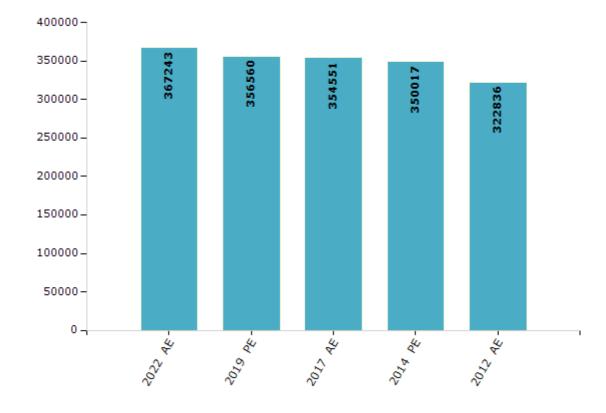

#### **Electors by Male & Female**

| Year    | Male   | Female | Others | Total  | Year    | Male | Female | Others | Total |
|---------|--------|--------|--------|--------|---------|------|--------|--------|-------|
| 2022 AE | 196519 | 170701 | 23     | 367243 | 1991 AE | -    | -      | -      | -     |
| 2019 PE | 192500 | 164052 | 8      | 356560 | 1989 AE | -    | -      | -      | -     |
| 2017 AE | 191739 | 162804 | 8      | 354551 | 1985 AE | -    | -      | -      | -     |
| 2014 PE | 189680 | 160328 | 9      | 350017 | 1980 AE | -    | -      | -      | -     |
| 2012 AE | 177359 | 145461 | 16     | 322836 | 1977 AE | -    | -      | -      | -     |
| 2009 PE | -      | -      | -      | -      | 1974 AE | -    | -      | -      | -     |
| 2007 AE | -      | -      | -      | -      | 1969 AE | -    | -      | -      | -     |
| 2004 PE | -      | -      | -      | -      | 1967 AE | -    | -      | -      | -     |
| 2002 AE | -      | -      | -      | -      | 1962 AE | -    | -      | -      | -     |
| 1999 PE | -      | -      | -      | -      | 1957 AE | -    | -      | -      | -     |
| 1996 AE | -      | -      | -      | -      | 1952 AE | -    | -      | -      | -     |
| 1993 AE | -      | -      | -      | -      |         |      |        |        |       |

#### Number of Electors

 $\textbf{Note:} \ \mathsf{AE} : \mathsf{Assembly} \ \mathsf{Election}, \ \mathsf{PE} : \mathsf{Assembly} \ \mathsf{Segment} \ \mathsf{of} \ \mathsf{Parliamentary} \ \mathsf{Election}$ 