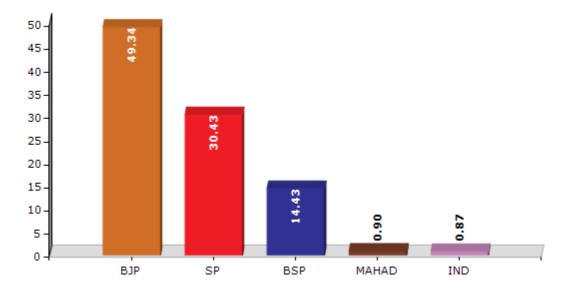

#### **Summary Result of Assembly Election - 2017**

| Candidate Name                 | Party | Votes  | Votes % |
|--------------------------------|-------|--------|---------|
| Prem Narayan Pandey            | ВЈР   | 100294 | 49.34   |
| Vinod Kumar Alis Pandit Singh  | SP    | 61852  | 30.43   |
| Indra Bahadur Singh Alis Pappu | BSP   | 29332  | 14.43   |
| Digvijay                       | MAHAD | 1827   | 0.9     |
| Surendra                       | IND   | 1769   | 0.87    |
| Narendra Singh                 | IND   | 1451   | 0.71    |
| Vinod                          | IND   | 1096   | 0.54    |
| Arun Kumar                     | IND   | 863    | 0.42    |
| Ramji                          | IND   | 722    | 0.36    |
| Mahesh Singh                   | IND   | 678    | 0.33    |
|                                | NOTA  | 3384   | 1.66    |

#### Votes Percentage of Top Parties - 2017