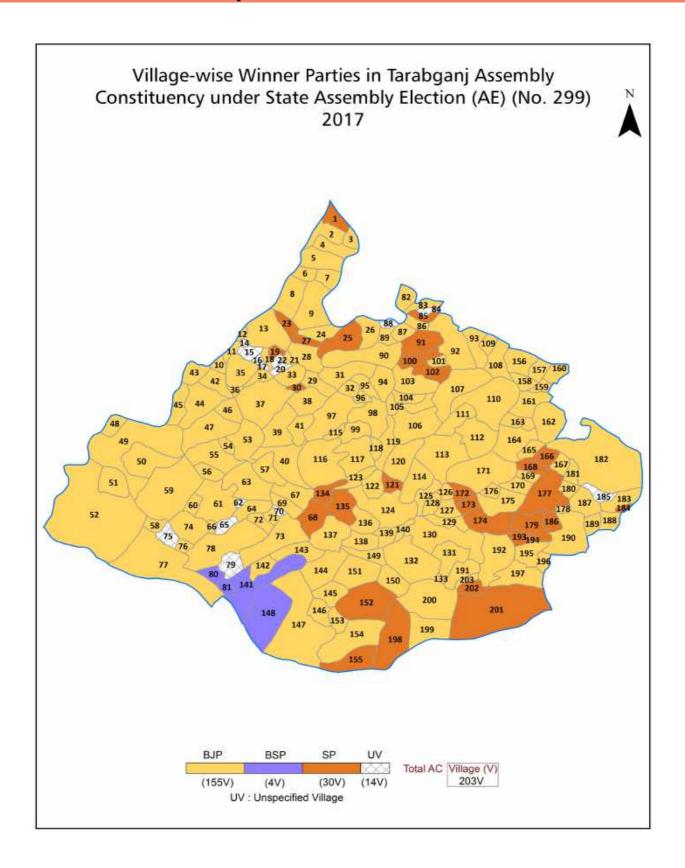

#### **Historical Summary Election Results**

#### **Summary Result of Assembly Election - 2017**

| Candidate Name                 | Party | Votes  | Votes % |
|--------------------------------|-------|--------|---------|
| Prem Narayan Pandey            | ВЈР   | 100294 | 49.34   |
| Vinod Kumar Alis Pandit Singh  | SP    | 61852  | 30.43   |
| Indra Bahadur Singh Alis Pappu | BSP   | 29332  | 14.43   |
| Digvijay                       | MAHAD | 1827   | 0.9     |
| Surendra                       | IND   | 1769   | 0.87    |
| Narendra Singh                 | IND   | 1451   | 0.71    |
| Vinod                          | IND   | 1096   | 0.54    |
| Arun Kumar                     | IND   | 863    | 0.42    |
| Ramji                          | IND   | 722    | 0.36    |
| Mahesh Singh                   | IND   | 678    | 0.33    |
|                                | NOTA  | 3384   | 1.66    |