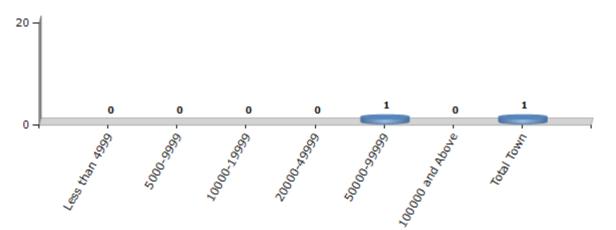

#### Number of Towns by Population Size - 2011

| Less than | 5000-9999 | 10000- | 20000- | 50000- | 100000 and | Total |
|-----------|-----------|--------|--------|--------|------------|-------|
| 4999      |           | 19999  | 49999  | 99999  | Above      | Town  |
| 0         | 0         | 0      | 0      | 1      | 0          | 1     |

Number of Towns by Population Size - 2011

indiastatelections