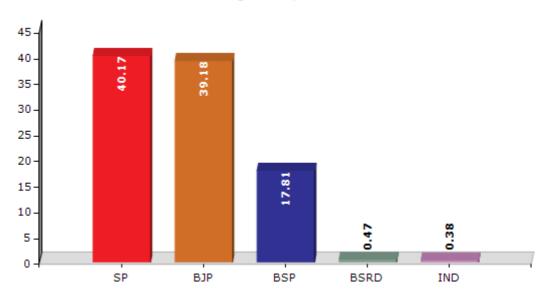

#### Summary Result of Assembly Election - 2017

| Candidate Name     | Party | Votes | Votes % |
|--------------------|-------|-------|---------|
| Anil Kumar Dohare  | SP    | 99635 | 40.17   |
| Banwari Lal Dohare | ВЈР   | 97181 | 39.18   |
| Anurag Singh       | BSP   | 44182 | 17.81   |
| Kriparam           | BSRD  | 1160  | 0.47    |
| Shrikant Singh     | IND   | 946   | 0.38    |
| Sunil              | IND   | 860   | 0.35    |
| Ram Prakash Singh  | JAM   | 578   | 0.23    |
| Raj Katheria       | IND   | 562   | 0.23    |
| Mukesh Kumar Jatav | AD    | 413   | 0.17    |
| Neetu Singh        | BMUP  | 304   | 0.12    |
| Deepak Dohare      | VPI   | 283   | 0.11    |
| Birendra           | IND   | 246   | 0.1     |
|                    | NOTA  | 1706  | 0.69    |

#### Votes Percentage of Top Parties - 2017