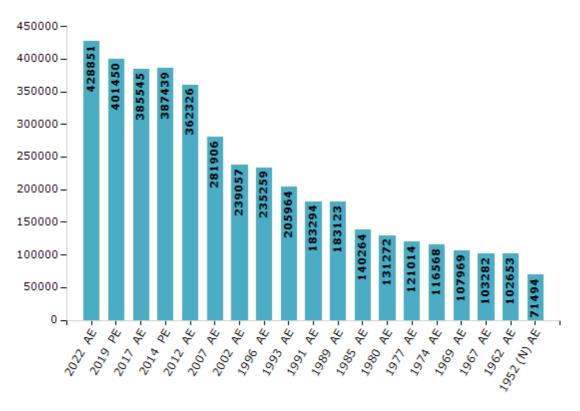

#### **Electors by Male & Female**

| Year    | Male   | Female | Others | Total  | Year        |
|---------|--------|--------|--------|--------|-------------|
| 2022 AE | 228917 | 199921 | 13     | 428851 | 1991 AE     |
| 2019 PE | 218063 | 183382 | 5      | 401450 | 1989 AE     |
| 2017 AE | 211340 | 174201 | 4      | 385545 | 1985 AE     |
| 2014 PE | 212650 | 174784 | 5      | 387439 | 1980 AE     |
| 2012 AE | 202616 | 159707 | 3      | 362326 | 1977 AE     |
| 2009 PE | -      | -      | -      | -      | 1974 AE     |
| 2007 AE | 154315 | 127591 | -      | 281906 | 1969 AE     |
| 2004 PE | -      | -      | -      | -      | 1967 AE     |
| 2002 AE | 133487 | 105570 | -      | 239057 | 1962 AE     |
| 1999 PE | -      | -      | -      | -      | 1957 AE     |
| 1996 AE | 129398 | 105861 | -      | 235259 | 1952 (N) AE |
| 1993 AE | 113283 | 92681  | -      | 205964 |             |

| Year        | Male   | Female | Others | Total  |
|-------------|--------|--------|--------|--------|
| 1991 AE     | 100840 | 82454  | -      | 183294 |
| 1989 AE     | 100746 | 82377  | -      | 183123 |
| 1985 AE     | 77182  | 63082  | -      | 140264 |
| 1980 AE     | 72229  | 59043  | -      | 131272 |
| 1977 AE     | 72514  | 48500  | -      | 121014 |
| 1974 AE     | 63280  | 53288  | -      | 116568 |
| 1969 AE     | 57856  | 50113  | -      | 107969 |
| 1967 AE     | -      | -      | -      | 103282 |
| 1962 AE     | -      | -      | -      | 102653 |
| 1957 AE     | -      | -      | -      | -      |
| 1952 (N) AE | -      | -      | -      | 71494  |
|             |        |        |        |        |

Number of Electors

 $\textbf{Note:} AE: Assembly \ Election, \ PE: Assembly \ Segment \ of \ Parliamentary \ Election, \ (N): Kannauj \ North$ 