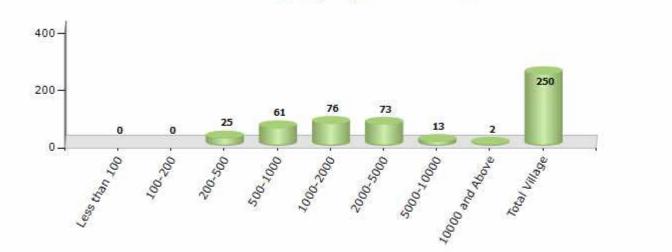

#### Number of Villages by Population Size - 2011

| Less<br>than<br>100 | 100-<br>200 | 200-<br>500 | 500-<br>1000 | 1000-<br>2000 | 2000-<br>5000 | 5000-<br>10000 | 10000<br>and<br>Above | Total<br>Village |
|---------------------|-------------|-------------|--------------|---------------|---------------|----------------|-----------------------|------------------|
| 0                   | 0           | 25          | 61           | 76            | 73            | 13             | 2                     | 250              |

Number of Villages by Population Size - 2011