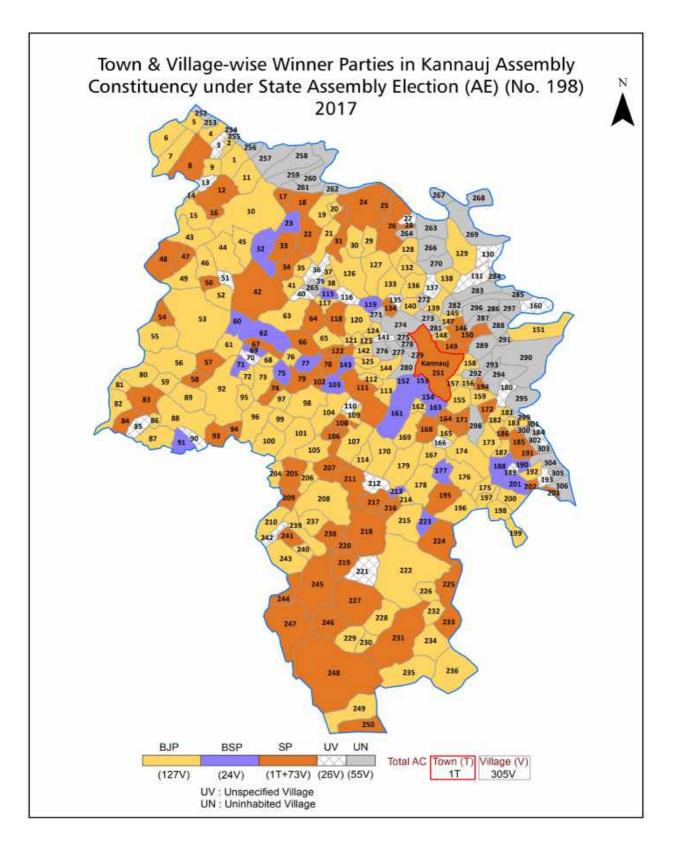

| 357-360  |
| 12  | Disclaimer                                                                                                                                                                                                                                                                                                                                                                                                                                                                                                   | 361      |

### **Location & Political Map**





#### **Administrative Setup**

#### List of Village Panchayat & Intermediate Panchayat (Block) Name - 2011

| Village Name              | Village Panchayat Name | Intermediate Panchayat<br>Name |
|---------------------------|------------------------|--------------------------------|
| Abadi Rajgirihar          | Devkali Bangar         | Kannauj                        |
| Abdulpur Sakari           | Sakarikhurd            | Kannauj                        |
| Ahamadpur Rauni           | Ahamadpur              | Kannauj                        |
| Ajyora                    | Janjat                 | Umarda                         |
| Akabarpurmajre Kushamkhor | Kachhiapur             | Gugrapur                       |
| Akbarpur Sarai Gagh       | Sraimaira              | Kannauj