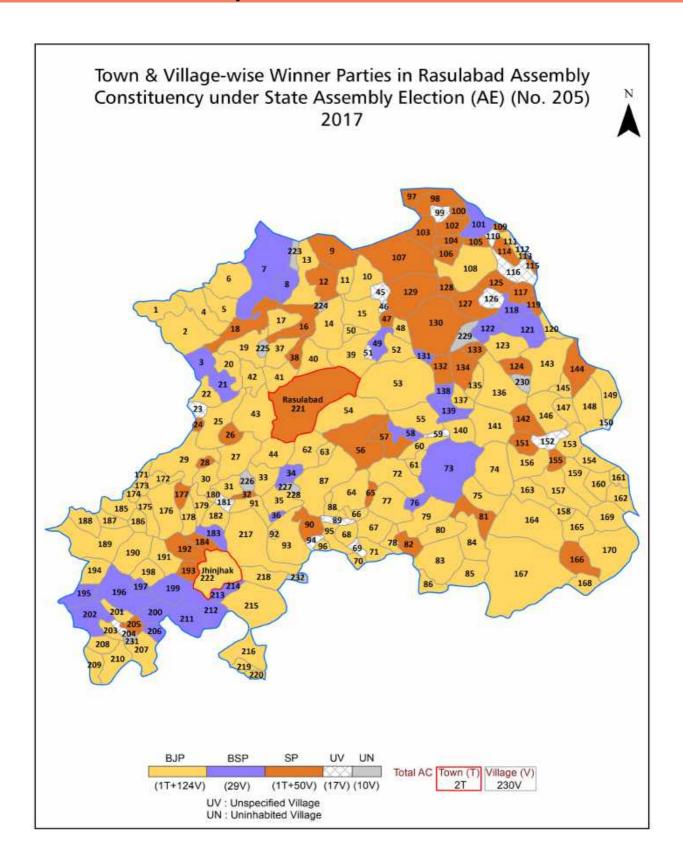

| 284-287  |  |  |  |
| 12  | Disclaimer                                                                                                                                                                                                                                                                                                                                                                                                                                              | 288      |  |  |  |

## **Location & Political Map**



#### **Administrative Setup**

#### List of Village Panchayat & Intermediate Panchayat (Block) Name - 2011

| Village Name            | Village Panchayat Name | Intermediate Panchayat<br>Name |  |  |
|-------------------------|------------------------|--------------------------------|--|--|
| Ajanpur Idauti          | Ajanpur Idauti         | Rasulabad                      |  |  |
| Ajanpur Khurd           | Biriy Rasulabad        | Jhinjhak                       |  |  |
| Ajeemabad               | Mirjapur Lakothiya     | Rasulabad                      |  |  |
| Alampur Khera           | Alampur Khera          | Rasulabad                      |  |  |
| Alipur Ramhar           | Alipur Ramdhar         | Rasulabad                      |  |  |
| Amrohiya                | Amrohiya