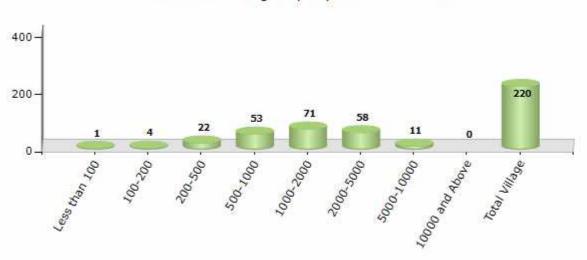

#### Number of Villages by Population Size - 2011

| Less<br>than<br>100 | 100-<br>200 | 200-<br>500 | 500-<br>1000 | 1000-<br>2000 | 2000-<br>5000 | 5000-<br>10000 | 10000<br>and<br>Above | Total<br>Village |
|---------------------|-------------|-------------|--------------|---------------|---------------|----------------|-----------------------|------------------|
| 1                   | 4           | 22          | 53           | 71            | 58            | 11             | 0                     | 220              |