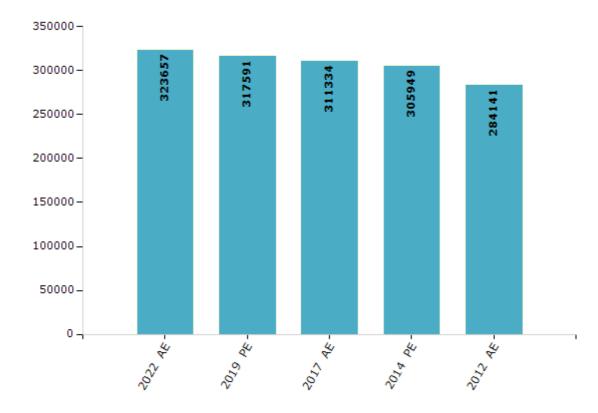

#### **Electors by Male & Female**

| Year    | Male   | Female | Others | Total  | Year    | Male | Female | Others | Total |
|---------|--------|--------|--------|--------|---------|------|--------|--------|-------|
| 2022 AE | 173632 | 150004 | 21     | 323657 | 1991 AE | -    | -      | -      | -     |
| 2019 PE | 171338 | 146237 | 16     | 317591 | 1989 AE | -    | -      | -      | -     |
| 2017 AE | 168132 | 143186 | 16     | 311334 | 1985 AE | -    | -      | -      | -     |
| 2014 PE | 168523 | 137419 | 7      | 305949 | 1980 AE | -    | -      | -      | -     |
| 2012 AE | 158376 | 125759 | 6      | 284141 | 1977 AE | -    | -      | -      | -     |
| 2009 PE | -      | -      | -      | -      | 1974 AE | -    | -      | -      | -     |
| 2007 AE | -      | -      | -      | -      | 1969 AE | -    | -      | -      | -     |
| 2004 PE | -      | -      | -      | -      | 1967 AE | -    | -      | -      | -     |
| 2002 AE | -      | -      | -      | -      | 1962 AE | -    | -      | -      | -     |
| 1999 PE | -      | -      | -      | -      | 1957 AE | -    | -      | -      | -     |
| 1996 AE | -      | -      | -      | -      | 1952 AE | -    | -      | -      | -     |
| 1993 AE | -      | -      | -      | -      |         |      |        |        |       |

#### Number of Electors

 $\textbf{Note:} \ \mathsf{AE} : \mathsf{Assembly} \ \mathsf{Election}, \ \mathsf{PE} : \mathsf{Assembly} \ \mathsf{Segment} \ \mathsf{of} \ \mathsf{Parliamentary} \ \mathsf{Election}$ 