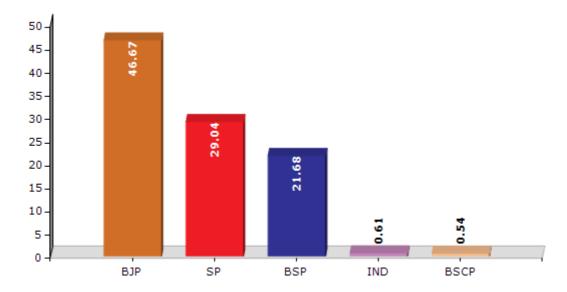

#### **Summary Result of Assembly Election - 2017**

| Candidate Name    | Party | Votes | Votes % |
|-------------------|-------|-------|---------|
| Nirmala Sankhwar  | ВЈР   | 88390 | 46.67   |
| Arun Kumari Kori  | SP    | 54996 | 29.04   |
| Poonam Sankhavar  | BSP   | 41060 | 21.68   |
| Baburam Katheriya | IND   | 1164  | 0.61    |
| Munnilal          | BSCP  | 1018  | 0.54    |
| Avdhesh Kumar     | BSRD  | 809   | 0.43    |
| Usha Devi         | VPI   | 527   | 0.28    |
|                   | NOTA  | 1421  | 0.75    |

#### Votes Percentage of Top Parties - 2017