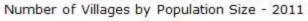

#### Number of Villages by Population Size - 2011

| Less<br>than<br>100 | 100-<br>200 | 200-<br>500 | 500-<br>1000 | 1000-<br>2000 | 2000-<br>5000 | 5000-<br>10000 | 10000<br>and<br>Above | Total<br>Village |
|---------------------|-------------|-------------|--------------|---------------|---------------|----------------|-----------------------|------------------|
| 1                   | 5           | 21          | 35           | 62            | 59            | 21             | 0                     | 204              |