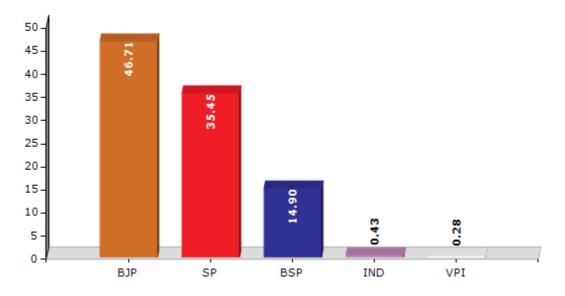

#### **Summary Result of Assembly Election - 2017**

| Candidate Name       | Party | Votes  | Votes % |
|----------------------|-------|--------|---------|
| Kailash Singh Rajput | ВЈР   | 100426 | 46.71   |
| Vijay Bahadur Pal    | SP    | 76217  | 35.45   |
| Vijay Singh          | BSP   | 32036  | 14.9    |
| Sudhir Kumar         | IND   | 928    | 0.43    |
| Adim Ali Shah        | VPI   | 607    | 0.28    |
| Vinay Kumar          | IND   | 574    | 0.27    |
| Raju Khan            | SANVP | 438    | 0.2     |
| Karan Singh          | BSRD  | 434    | 0.2     |
| Rahul                | JAM   | 429    | 0.2     |
| Reeta                | IND   | 342    | 0.16    |
| Mohd. Nayyar Khan    | IND   | 319    | 0.15    |
| Raghuvir Singh       | IND   | 216    | 0.1     |
| Pawan Kumar Bhanu    | IND   | 181    | 0.08    |
|                      | NOTA  | 1872   | 0.87    |

#### Votes Percentage of Top Parties - 2017