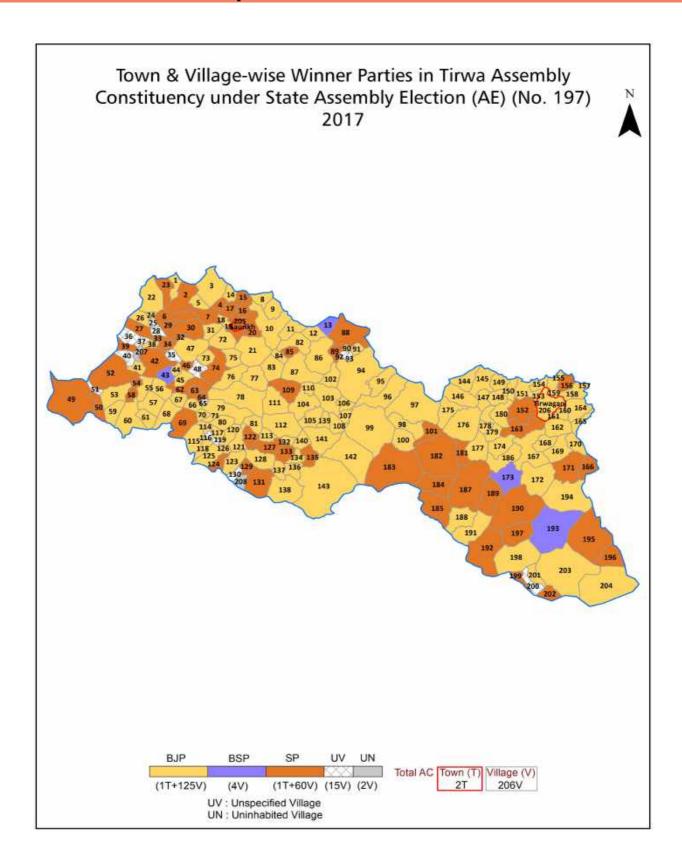

## Contents

| No. | Particulars                                                                                                                                                                                                                                                                                                                                                                                                                                             | Page No.                                                                             |  |  |  |  |
|-----|---------------------------------------------------------------------------------------------------------------------------------------------------------------------------------------------------------------------------------------------------------------------------------------------------------------------------------------------------------------------------------------------------------------------------------------------------------|--------------------------------------------------------------------------------------|--|--|--|--|
| 1   | Introduction Assembly Constituency - (Vidhan Sabha) at a Glance   Features of Assembly as per Delimitation Commission of India (2008)                                                                                                                                                                                                                                                                                                                   | 1-2                                                                                  |  |  |  |  |
|     | Location and Political Maps                                                                                                                                                                                                                                                                                                                                                                                                                             |                                                                                      |  |  |  |  |
| 2   | Location Map   Boundaries of Assembly Constituency - (Vidhan Sabha) in District   Boundaries of Assembly Constituency under Parliamentary Constituency - (Lok Sabha)   Town & Village-wise Winner Parties-2024, 2022, 2019, 2017, 2014, 2012 and 2009                                                                                                                                                                                                   | 3-11                                                                                 |  |  |  |  |
|     | Administrative Setup (2011)                                                                                                                                                                                                                                                                                                                                                                                                                             |                                                                                      |  |  |  |  |
| 3   | District   Sub-district   Towns   Villages   Inhabited Villages   Uninhabited<br>Villages   Village Panchayat   Intermediate Panchayat                                                                                                                                                                                                                                                                                                                  | 12-23                                                                                |  |  |  |  |
|     | Demographics (2011)                                                                                                                                                                                                                                                                                                                                                                                                                                     |                                                                                      |  |  |  |  |
| 4   | Population   Households   Rural/Urban Population   Towns and Villages by Population Size   Sex Ratio (Total & 0-6 Years)   Religious Population   Social Population   Literacy Rate                                                                                                                                                                                                                                                                     | 24-25                                                                                |  |  |  |  |
|     | Electoral Features                                                                                                                                                                                                                                                                                                                                                                                                                                      |                                                                                      |  |  |  |  |
| 5   | Important Dates of Last Elections Held   Electors by Gender   Service Electors   Voters   Voters Turnout   Polling Stations & Average Number of Electors per Polling Station   Electors by Age Group   Present Elected Representatives                                                                                                                                                                                                                  | 26-31                                                                                |  |  |  |  |
|     | Historical Summary Election Results                                                                                                                                                                                                                                                                                                                                                                                                                     |                                                                                      |  |  |  |  |
| 6   | Vote Share of Major Parties   Winning Margin (Number & Percentage)   Polarity of Parties   Summary Result of Assembly Segment of Parliamentary Election 2024, 2019, 2014 and 2009   Summary Result of Assembly Elections 2022, 2017 and 2012                                                                                                                                                                                                            | 32-40                                                                                |  |  |  |  |
|     | Polling Station Level Election Results                                                                                                                                                                                                                                                                                                                                                                                                                  |                                                                                      |  |  |  |  |
| 7   | Name and Number of Polling Station 2024, 2022, 2019, 2017, 2014, 2012 and 2009   Polling Station-wise Electors, Voters & Voters Turnout 2024, 2022, 2019, 2017, 2014, 2012 and 2009   Polling Station wise Elections Results 2024, 2022, 2019, 2017, 2014, 2012 and 2009                                                                                                                                                                                | 41-322                                                                               |  |  |  |  |
| 8   | Panchayat and Local Bodies Election Results                                                                                                                                                                                                                                                                                                                                                                                                             | 323-339                                                                              |  |  |  |  |
| •   | Panchayat Result 2015   Urban Local Bodies Result 2012                                                                                                                                                                                                                                                                                                                                                                                                  | 323 333                                                                              |  |  |  |  |
| _   | Share of Assembly Constituency                                                                                                                                                                                                                                                                                                                                                                                                                          | 240                                                                                  |  |  |  |  |
| 9   | Share of Assembly Constituency - (Vidhan Sabha) in State, District and Parliamentary Constituency - (Lok Sabha)                                                                                                                                                                                                                                                                                                                                         | 340                                                                                  |  |  |  |  |
|     | Socio-Economic Amenities (2011)                                                                                                                                                                                                                                                                                                                                                                                                                         |                                                                                      |  |  |  |  |
| 10  | Access to Administrative Units   Agricultural, Manufacturing and Industrial Commodities   Demographic Indicators   Education   Health & Manpower   Drinking Water Supply   Sanitation   Entertainment and Recreations Infrastructure   Power   Food Allocation Distribution and Marketing of Agriculture Commodities Infrastructure   Transport and Road Infrastructure   Communication   Banking and Financial Services   Land Use   Irrigation Source | Health & Manpower   and Recreations 342-356 and Marketing of and Road Infrastructure |  |  |  |  |
| 11  | Abbreviation & Sources                                                                                                                                                                                                                                                                                                                                                                                                                                  | 357-360                                                                              |  |  |  |  |
| 12  | Disclaimer                                                                                                                                                                                                                                                                                                                                                                                                                                              | 361                                                                                  |  |  |  |  |