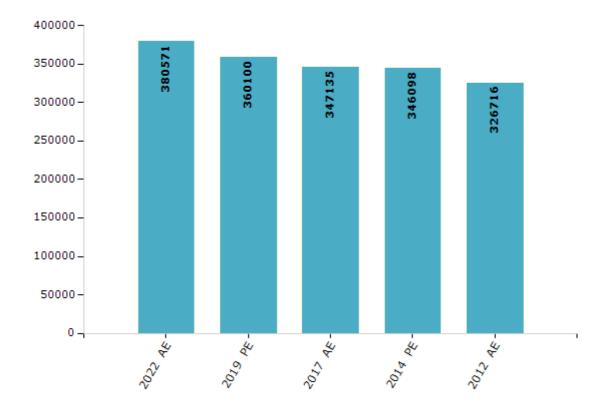

#### **Electors by Male & Female**

| Year    | Male   | Female | Others | Total  | Year    | Male | Female | Others | Total |
|---------|--------|--------|--------|--------|---------|------|--------|--------|-------|
| 2022 AE | 206816 | 173732 | 23     | 380571 | 1991 AE | -    | -      | -      | -     |
| 2019 PE | 199381 | 160713 | 6      | 360100 | 1989 AE | -    | -      | -      | -     |
| 2017 AE | 193879 | 153247 | 9      | 347135 | 1985 AE | -    | -      | -      | -     |
| 2014 PE | 193779 | 152312 | 7      | 346098 | 1980 AE | -    | -      | -      | -     |
| 2012 AE | 184651 | 142061 | 4      | 326716 | 1977 AE | -    | -      | -      | -     |
| 2009 PE | -      | -      | -      | -      | 1974 AE | -    | -      | -      | -     |
| 2007 AE | -      | -      | -      | -      | 1969 AE | -    | -      | -      | -     |
| 2004 PE | -      | -      | -      | -      | 1967 AE | -    | -      | -      | -     |
| 2002 AE | -      | -      | -      | -      | 1962 AE | -    | -      | -      | -     |
| 1999 PE | -      | -      | -      | -      | 1957 AE | -    | -      | -      | -     |
| 1996 AE | -      | -      | -      | -      | 1952 AE | -    | -      | -      | -     |
| 1993 AE | -      | -      | -      | -      |         |      |        |        |       |

#### Number of Electors

 $\textbf{Note:} \ \mathsf{AE} : \mathsf{Assembly} \ \mathsf{Election}, \ \mathsf{PE} : \mathsf{Assembly} \ \mathsf{Segment} \ \mathsf{of} \ \mathsf{Parliamentary} \ \mathsf{Election}$ 