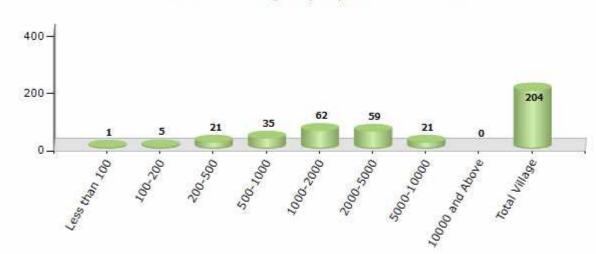

#### Number of Villages by Population Size - 2011

| Less<br>than<br>100 | 100-<br>200 | 200-<br>500 | 500-<br>1000 | 1000-<br>2000 | 2000-<br>5000 | 5000-<br>10000 | 10000<br>and<br>Above | Total<br>Village |
|---------------------|-------------|-------------|--------------|---------------|---------------|----------------|-----------------------|------------------|
| 1                   | 5           | 21          | 35           | 62            | 59            | 21             | 0                     | 204              |