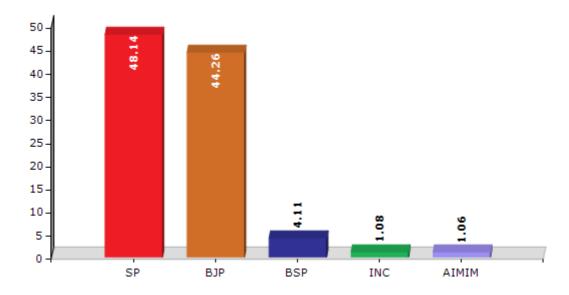

#### **Summary Result of Assembly Election - 2017**

| Candidate Name       | Party | Votes | Votes % |
|----------------------|-------|-------|---------|
| Amitabh Bajpai       | SP    | 70993 | 48.14   |
| Salil Vishnoi        | ВЈР   | 65270 | 44.26   |
| A Hasiv              | BSP   | 6061  | 4.11    |
| Pramod Kumar Jaiswal | INC   | 1596  | 1.08    |
| Rabiullah            | AIMIM | 1557  | 1.06    |
| Kishan Lal           | BMUP  | 497   | 0.34    |
| Triloki Nath         | IND   | 293   | 0.2     |
| Sunder Kashyap       | IND   | 259   | 0.18    |
| Chaman Kumar         | IND   | 258   | 0.17    |
|                      | NOTA  | 681   | 0.46    |

#### Votes Percentage of Top Parties - 2017