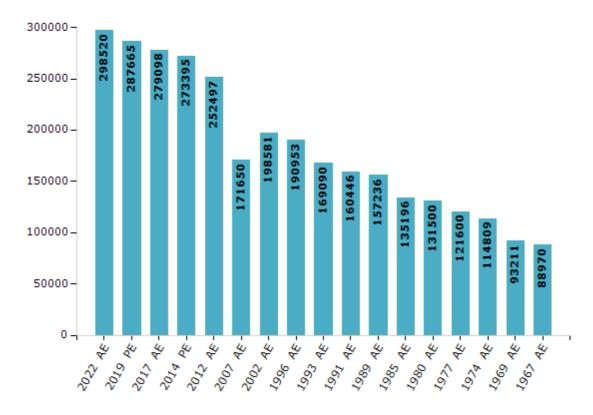

#### **Electors by Male & Female**

| Year    | Male   | Female | Others | Total  | Year    | Male  | Female | Others | Total  |
|---------|--------|--------|--------|--------|---------|-------|--------|--------|--------|
| 2022 AE | 162470 | 136004 | 46     | 298520 | 1991 AE | 88161 | 72285  | -      | 160446 |
| 2019 PE | 157990 | 129637 | 38     | 287665 | 1989 AE | 86585 | 70651  | -      | 157236 |
| 2017 AE | 154277 | 124783 | 38     | 279098 | 1985 AE | 74036 | 61160  | -      | 135196 |
| 2014 PE | 151795 | 121564 | 36     | 273395 | 1980 AE | 78913 | 52587  | -      | 131500 |
| 2012 AE | 140606 | 111885 | 6      | 252497 | 1977 AE | 72836 | 48764  | -      | 121600 |
| 2009 PE | -      | -      | -      | -      | 1974 AE | 65474 | 49335  | -      | 114809 |
| 2007 AE | 93691  | 77959  | -      | 171650 | 1969 AE | 51260 | 41951  | -      | 93211  |
| 2004 PE | -      | -      | -      | -      | 1967 AE | -     | -      | -      | 88970  |
| 2002 AE | 109505 | 89076  | -      | 198581 | 1962 AE | -     | -      | -      | -      |
| 1999 PE | -      | -      | -      | -      | 1957 AE | -     | -      | -      | -      |
| 1996 AE | 114574 | 76379  | -      | 190953 | 1952 AE | -     | -      | -      | -      |
| 1993 AE | 93225  | 75865  | -      | 169090 |         |       |        |        |        |

#### Number of Electors

 $\textbf{Note:} \ \mathsf{AE} : \mathsf{Assembly} \ \mathsf{Election}, \ \mathsf{PE} : \mathsf{Assembly} \ \mathsf{Segment} \ \mathsf{of} \ \mathsf{Parliamentary} \ \mathsf{Election}$ 