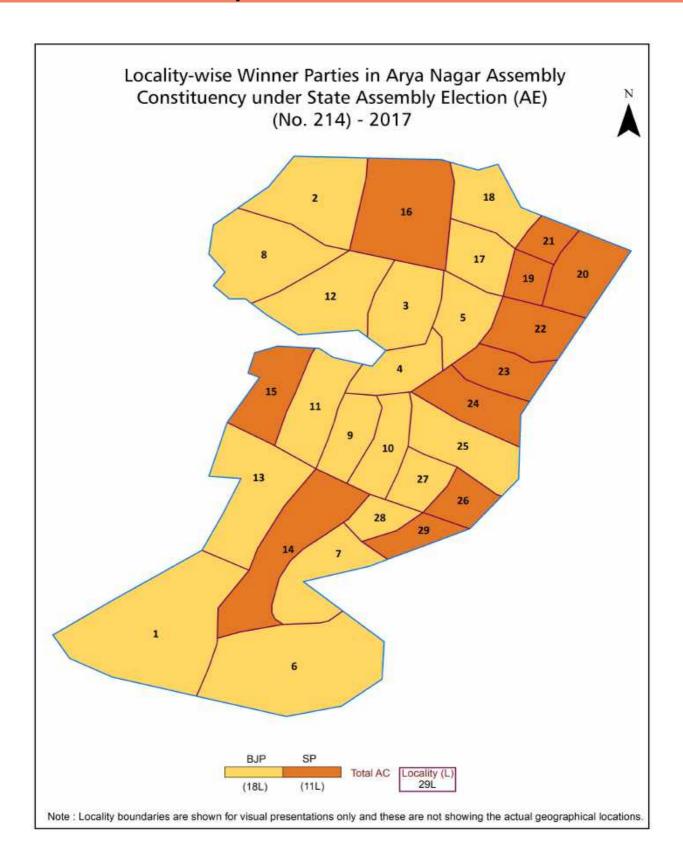

reviation & Sources                                                                                                                                                                                                                                                                                                                                                | 208-211           |
| 11  | Disclaimer                                                                                                                                                                                                                                                                                                                                                            | 212               |

### **Location & Political Map**



#### **Electoral Features**

#### **Electors by Male & Female**

| Year    | Male   | Female | Others | Total  | Year    | Male  | Female | Others | Total  |
|---------|--------|--------|--------|--------|---------|-------|--------|--------|--------|
| 2022 AE | 162470 | 136004 | 46     | 298520 | 1991 AE | 88161 | 72285  | -      | 160446 |
| 2019 PE | 157990 | 129637 | 38     | 287665 | 1989 AE | 86585 | 70651  | -      | 157236 |
| 2017 AE | 154277 | 124783 | 38     | 279098 | 1985 AE | 74036 | 61160  | -      | 135196 |
| 2014 PE | 151795 | 121564 | 36     | 273395 | 1980 AE | 78913 | 52587  | -      | 131500 |
| 2012 AE | 140606 | 111885 | 6      | 252497 | 1977 AE | 72836 | 48764  | -      | 121600 |
| 2009 PE | -      | -      | -      | -      | 1974 AE | 65474 | 49335  | -