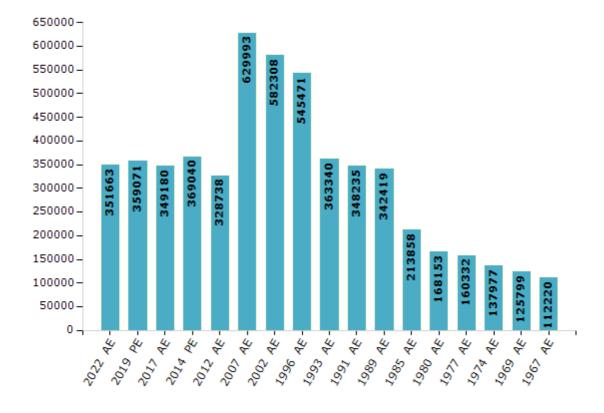

#### **Electoral Features**

#### **Electors by Male & Female**

| Year    | Male   | Female | Others | Total  | Year    | Male   | Female | Others | Total  |
|---------|--------|--------|--------|--------|---------|--------|--------|--------|--------|
| 2022 AE | 191364 | 160275 | 24     | 351663 | 1991 AE | 192309 | 155926 | -      | 348235 |
| 2019 PE | 196298 | 162749 | 24     | 359071 | 1989 AE | 188885 | 153534 | -      | 342419 |
| 2017 AE | 191822 | 157332 | 26     | 349180 | 1985 AE | 117735 | 96123  | -      | 213858 |
| 2014 PE | 205070 | 163949 | 21     | 369040 | 1980 AE | 101076 | 67077  | -      | 168153 |
| 2012 AE | 183848 | 144876 | 14     | 328738 | 1977 AE | 96405  | 63927  | -      | 160332 |
| 2009 PE | -      | -      | -      | -      | 1974 AE | 79532  | 58445  | -      | 137977 |
| 2007 AE | 347544 | 282449 | -      | 629993 | 1969 AE | 69197  | 56602  | -      | 125799 |
| 2004 PE | -      | -      | -      | -      | 1967 AE | -      | -      | -      | 112220 |
| 2002 AE | 325714 | 256594 | -      | 582308 | 1962 AE | -      | -      | -      | -      |
| 1999 PE | -      | -      | -      | -      | 1957 AE | -      | -      | -      | -      |
| 1996 AE | 327299 | 218172 | -      | 545471 | 1952 AE | -      | -      | -      | -      |
| 1993 AE | 199837 | 163503 | -      | 363340 |         |        |        |        |        |

#### Number of Electors

 $\textbf{Note:} \ \mathsf{AE} : \mathsf{Assembly} \ \mathsf{Election}, \ \mathsf{PE} : \mathsf{Assembly} \ \mathsf{Segment} \ \mathsf{of} \ \mathsf{Parliamentary} \ \mathsf{Election}$ 