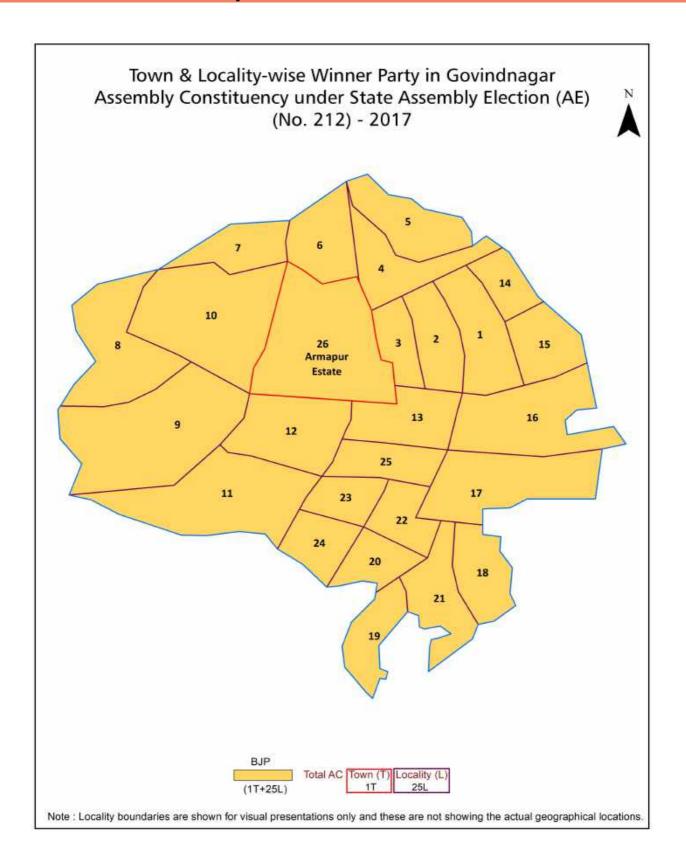

Abbreviation & Sources                                                                                                                                                                                                                                                                                                                                                | 254-257         |
| 11  | Disclaimer                                                                                                                                                                                                                                                                                                                                                            | 258             |

### **Location & Political Map**



#### **Electoral Features**

#### **Electors by Male & Female**

| Year    | Male   | Female | Others | Total  | Year    | Male   | Female | Others | Total  |
|---------|--------|--------|--------|--------|---------|--------|--------|--------|--------|
| 2022 AE | 191364 | 160275 | 24     | 351663 | 1991 AE | 192309 | 155926 | -      | 348235 |
| 2019 PE | 196298 | 162749 | 24     | 359071 | 1989 AE | 188885 | 153534 | -      | 342419 |
| 2017 AE | 191822 | 157332 | 26     | 349180 | 1985 AE | 117735 | 96123  | -      | 213858 |
| 2014 PE | 205070 | 163949 | 21     | 369040 | 1980 AE | 101076 | 67077  | -      | 168153 |
| 2012 AE | 183848 | 144876 | 14     | 328738 | 1977 AE | 96405  | 63927  | -      | 160332 |
| 2009 PE | -      | -      | -      | -      | 1974 AE | 79532  | 58445  |