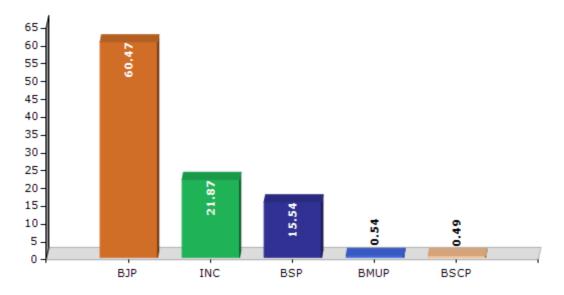

#### **Summary Result of Assembly Election - 2017**

| Candidate Name          | Party | Votes  | Votes % |
|-------------------------|-------|--------|---------|
| Satya Dev Pachauri      | ВЈР   | 112029 | 60.47   |
| Ambuj Shikla            | INC   | 40520  | 21.87   |
| Nirmal Tiwari           | BSP   | 28795  | 15.54   |
| Virendra Kumar Sarvaria | BMUP  | 998    | 0.54    |
| Shail Mishra            | BSCP  | 900    | 0.49    |
| Raju Pal                | RLD   | 769    | 0.42    |
|                         | NOTA  | 1247   | 0.67    |

#### Votes Percentage of Top Parties - 2017