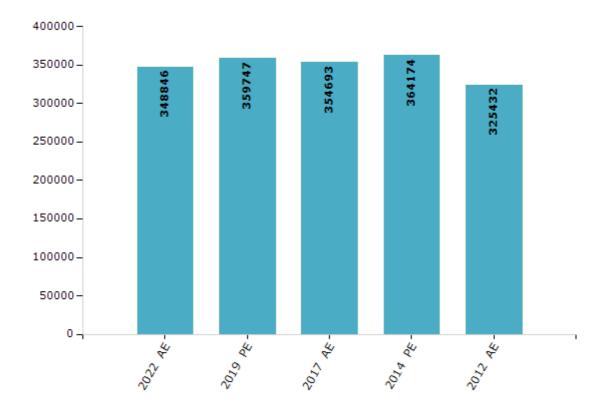

#### **Electors by Male & Female**

| Year    | Male   | Female | Others | Total  | Year    | Male | Female | Others | Total |
|---------|--------|--------|--------|--------|---------|------|--------|--------|-------|
| 2022 AE | 186899 | 161910 | 37     | 348846 | 1991 AE | -    | -      | -      | -     |
| 2019 PE | 194269 | 165444 | 34     | 359747 | 1989 AE | -    | -      | -      | -     |
| 2017 AE | 192387 | 162264 | 42     | 354693 | 1985 AE | -    | -      | -      | -     |
| 2014 PE | 197288 | 166862 | 24     | 364174 | 1980 AE | -    | -      | -      | -     |
| 2012 AE | 178322 | 147110 | 0      | 325432 | 1977 AE | -    | -      | -      | -     |
| 2009 PE | -      | -      | -      | -      | 1974 AE | -    | -      | -      | -     |
| 2007 AE | -      | -      | -      | -      | 1969 AE | -    | -      | -      | -     |
| 2004 PE | -      | -      | -      | -      | 1967 AE | -    | -      | -      | -     |
| 2002 AE | -      | -      | -      | -      | 1962 AE | -    | -      | -      | -     |
| 1999 PE | -      | -      | -      | -      | 1957 AE | -    | -      | -      | -     |
| 1996 AE | -      | -      | -      | -      | 1952 AE | -    | -      | -      | -     |
| 1993 AE | -      | -      | -      | -      |         |      |        |        |       |

#### Number of Electors

 $\textbf{Note:} \ \mathsf{AE:} \ \mathsf{Assembly} \ \mathsf{Election}, \ \mathsf{PE:} \ \mathsf{Assembly} \ \mathsf{Segment} \ \mathsf{of} \ \mathsf{Parliamentary} \ \mathsf{Election}$ 