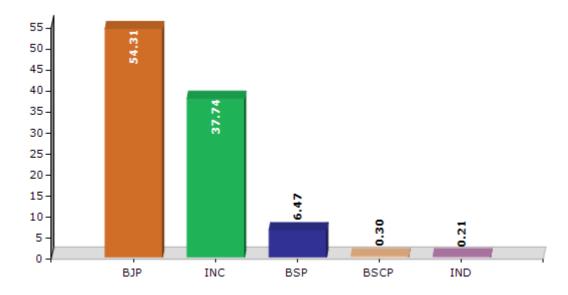

#### **Summary Result of Assembly Election - 2017**

| Candidate Name     | Party | Votes  | Votes % |
|--------------------|-------|--------|---------|
| Mahesh Chandra     | ВЈР   | 111407 | 54.31   |
| Ajay Kapoor        | INC   | 77424  | 37.74   |
| Sandeep Kumar      | BSP   | 13273  | 6.47    |
| Ram Karan          | BSCP  | 610    | 0.3     |
| Sushil Kumar Verma | IND   | 424    | 0.21    |
| Vinod Kumar        | BMUP  | 326    | 0.16    |
| Pratima Chak       | DESP  | 243    | 0.12    |
| Sitaram Shukla     | IND   | 171    | 0.08    |
| Surjeet Singh      | VPI   | 139    | 0.07    |
|                    | NOTA  | 1117   | 0.54    |

#### Votes Percentage of Top Parties - 2017