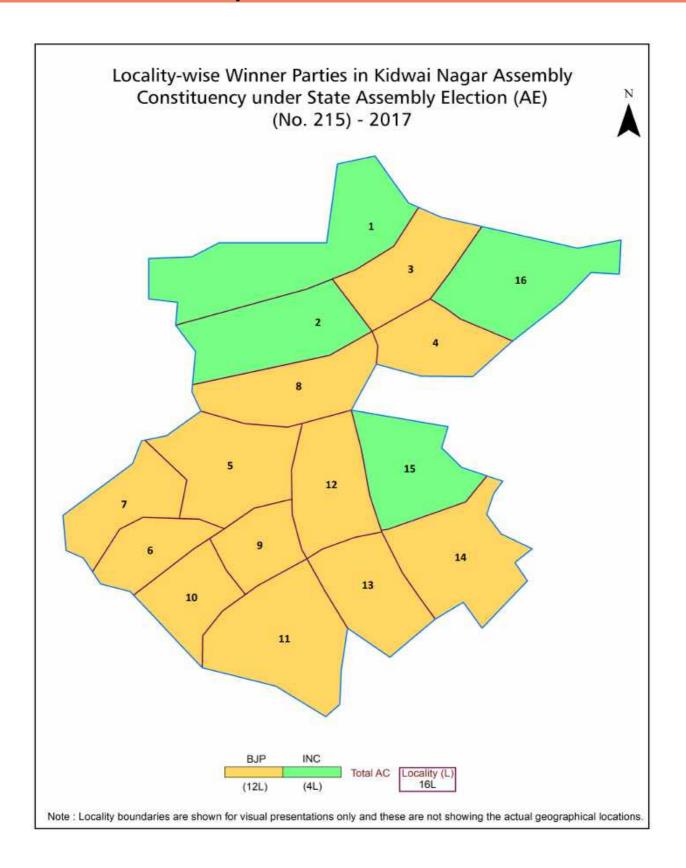

| 230      |
| 10  | Abbreviation & Sources                                                                                                                                                                                                                                                                                           | 232-235  |
| 11  | Disclaimer                                                                                                                                                                                                                                                                                                       | 236      |

### **Location & Political Map**



#### **Electoral Features**

#### **Electors by Male & Female**

| Year    | Male   | Female | Others | Total  | Year    | Male | Female | Others | Total |
|---------|--------|--------|--------|--------|---------|------|--------|--------|-------|
| 2022 AE | 186899 | 161910 | 37     | 348846 | 1991 AE | -    | -      | -      | -     |
| 2019 PE | 194269 | 165444 | 34     | 359747 | 1989 AE | -    | -      | -      | -     |
| 2017 AE | 192387 | 162264 | 42     | 354693 | 1985 AE | -    | -      | -      | -     |
| 2014 PE | 197288 | 166862 | 24     | 364174 | 1980 AE | -    | -      | -      | -     |
| 2012 AE | 178322 | 147110 | 0      | 325432 | 1977 AE | -    | -      | -      | -     |
| 2009 PE | -      | -      | -      | -      | 1974 AE | -    | -      | -      | -     |
| 200