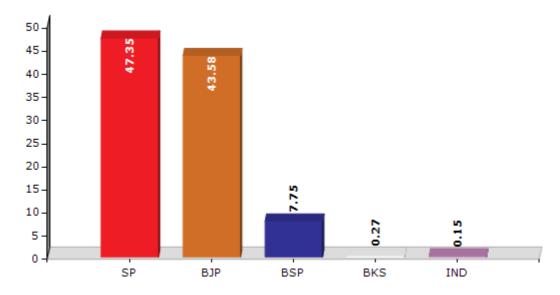

#### **Summary Result of Assembly Election - 2017**

| Candidate Name                 | Party | Votes | Votes % |
|--------------------------------|-------|-------|---------|
| Hazi Irfan Solanki             | SP    | 73030 | 47.35   |
| Suresh Awasthi                 | ВЈР   | 67204 | 43.58   |
| Nand Lal Kori                  | BSP   | 11949 | 7.75    |
| Ankit Srivastava               | BKS   | 411   | 0.27    |
| Manmohan Mishra                | IND   | 229   | 0.15    |
| Hira Lal Singh Jayswal         | UPRP  | 227   | 0.15    |
| Kishan Lal Balmiki             | BHAIP | 152   | 0.1     |
| Sanjay Kumar Alias Sanjay Chak | ВРА   | 120   | 0.08    |
| Laddan                         | RUC   | 109   | 0.07    |
|                                | NOTA  | 791   | 0.51    |

#### Votes Percentage of Top Parties - 2017