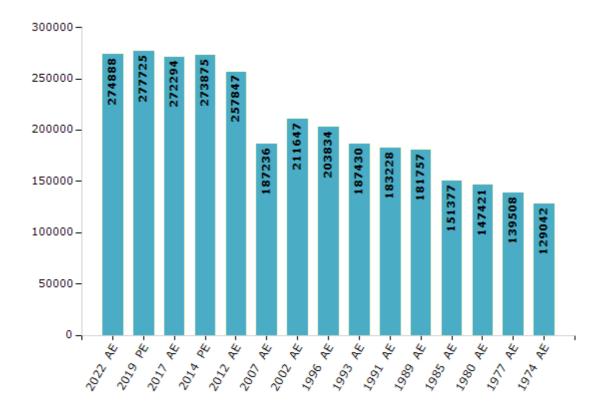

#### **Electors by Male & Female**

| Year    | Male   | Female | Others | Total  | Year    | Male   | Female | Others | Total  |
|---------|--------|--------|--------|--------|---------|--------|--------|--------|--------|
| 2022 AE | 148121 | 126757 | 10     | 274888 | 1991 AE | 100678 | 82550  | -      | 183228 |
| 2019 PE | 151418 | 126301 | 6      | 277725 | 1989 AE | 99878  | 81879  | -      | 181757 |
| 2017 AE | 149543 | 122746 | 5      | 272294 | 1985 AE | 83732  | 67645  | -      | 151377 |
| 2014 PE | 150461 | 123414 | 0      | 273875 | 1980 AE | 89255  | 58166  | -      | 147421 |
| 2012 AE | 142643 | 115200 | 4      | 257847 | 1977 AE | 83537  | 55971  | -      | 139508 |
| 2009 PE | -      | -      | -      | -      | 1974 AE | 73554  | 55488  | -      | 129042 |
| 2007 AE | 104019 | 83217  | -      | 187236 | 1969 AE | -      | -      | -      | -      |
| 2004 PE | -      | -      | -      | -      | 1967 AE | -      | -      | -      | -      |
| 2002 AE | 119338 | 92309  | -      | 211647 | 1962 AE | -      | -      | -      | -      |
| 1999 PE | -      | -      | -      | -      | 1957 AE | -      | -      | -      | -      |
| 1996 AE | 122301 | 81533  | -      | 203834 | 1952 AE | -      | -      | -      | -      |
| 1993 AE | 103104 | 84326  | -      | 187430 |         |        |        |        |        |

#### Number of Electors

 $\textbf{Note:} \ \mathsf{AE:} \ \mathsf{Assembly} \ \mathsf{Election}, \ \mathsf{PE:} \ \mathsf{Assembly} \ \mathsf{Segment} \ \mathsf{of} \ \mathsf{Parliamentary} \ \mathsf{Election}$ 