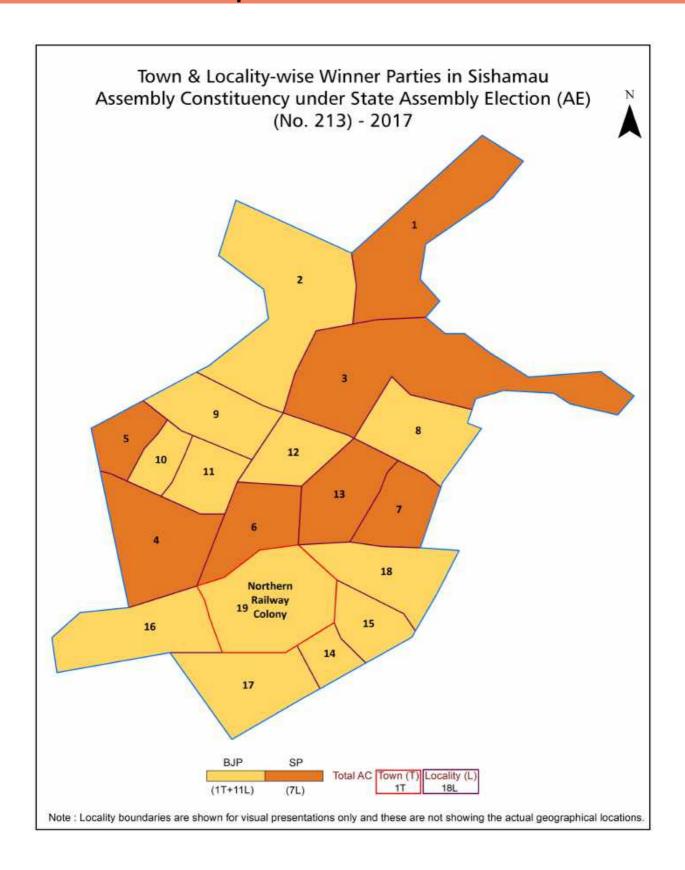

|
| 10  | Abbreviation & Sources                                                                                                                                                                                                                                                                                                                                    | 203-206            |
| 11  | Disclaimer                                                                                                                                                                                                                                                                                                                                                | 207                |

### **Location & Political Map**



#### **Electoral Features**

#### **Electors by Male & Female**

| Year    | Male   | Female | Others | Total  | Year    | Male   | Female | Others | Total  |
|---------|--------|--------|--------|--------|---------|--------|--------|--------|--------|
| 2022 AE | 148121 | 126757 | 10     | 274888 | 1991 AE | 100678 | 82550  | -      | 183228 |
| 2019 PE | 151418 | 126301 | 6      | 277725 | 1989 AE | 99878  | 81879  | -      | 181757 |
| 2017 AE | 149543 | 122746 | 5      | 272294 | 1985 AE | 83732  | 67645  | -      | 151377 |
| 2014 PE | 150461 | 123414 | 0      | 273875 | 1980 AE | 89255  | 58166  | -      | 147421 |
| 2012 AE | 142643 | 115200 | 4      | 257847 | 1977 AE | 83537  | 55971  | -      | 139508 |
| 2009 PE | -      | -      | -      | -      | 1974 AE | 73554  | 55488  |