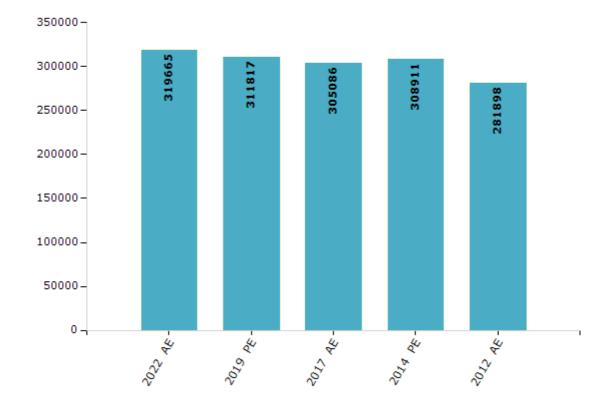

#### **Electors by Male & Female**

| Year    | Male   | Female | Others | Total  | Year    | Male | Female | Others | Total |
|---------|--------|--------|--------|--------|---------|------|--------|--------|-------|
| 2022 AE | 170509 | 149096 | 60     | 319665 | 1991 AE | -    | -      | -      | -     |
| 2019 PE | 167042 | 144702 | 73     | 311817 | 1989 AE | -    | -      | -      | -     |
| 2017 AE | 164361 | 140645 | 80     | 305086 | 1985 AE | -    | -      | -      | -     |
| 2014 PE | 166688 | 142137 | 86     | 308911 | 1980 AE | -    | -      | -      | -     |
| 2012 AE | 151630 | 130268 | 0      | 281898 | 1977 AE | -    | -      | -      | -     |
| 2009 PE | -      | -      | -      | -      | 1974 AE | -    | -      | -      | -     |
| 2007 AE | -      | -      | -      | -      | 1969 AE | -    | -      | -      | -     |
| 2004 PE | -      | -      | -      | -      | 1967 AE | -    | -      | -      | -     |
| 2002 AE | -      | -      | -      | -      | 1962 AE | -    | -      | -      | -     |
| 1999 PE | -      | -      | -      | -      | 1957 AE | -    | -      | -      | -     |
| 1996 AE | -      | -      | -      | -      | 1952 AE | -    | -      | -      | -     |
| 1993 AE | -      | -      | -      | -      |         |      |        |        |       |

#### Number of Electors

**Note :** AE : Assembly Election, PE : Assembly Segment of Parliamentary Election