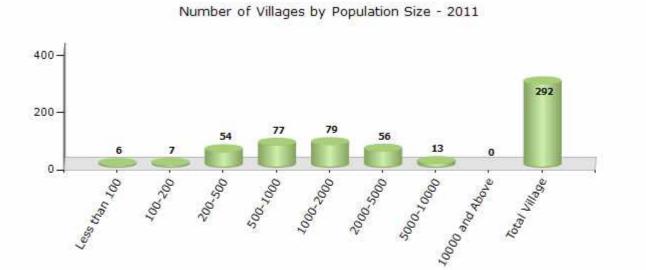

#### Number of Villages by Population Size - 2011

| Less<br>than<br>100 | 100-<br>200 | 200-<br>500 | 500-<br>1000 | 1000-<br>2000 | 2000-<br>5000 | 5000-<br>10000 | 10000<br>and<br>Above | Total<br>Village |
|---------------------|-------------|-------------|--------------|---------------|---------------|----------------|-----------------------|------------------|
| 6                   | 7           | 54          | 77           | 79            | 56            | 13             | 0                     | 292              |