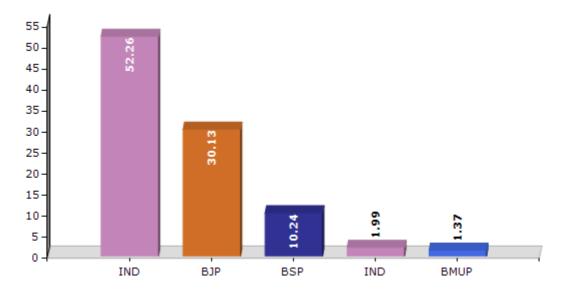

#### **Summary Result of Assembly Election - 2017**

| Candidate Name | Party | Votes | Votes % |
|----------------|-------|-------|---------|
| Vinod Kumar    | IND   | 87778 | 52.26   |
| Pawan Kumar    | ВЈР   | 50618 | 30.13   |
| Daya Ram       | BSP   | 17205 | 10.24   |
| Ram Saran      | IND   | 3351  | 1.99    |
| Sanjay Kumar   | BMUP  | 2298  | 1.37    |
| Sitaram        | IND   | 1936  | 1.15    |
| Kuwar Bharati  | IND   | 1403  | 0.84    |
|                | NOTA  | 3386  | 2.02    |

#### Votes Percentage of Top Parties - 2017