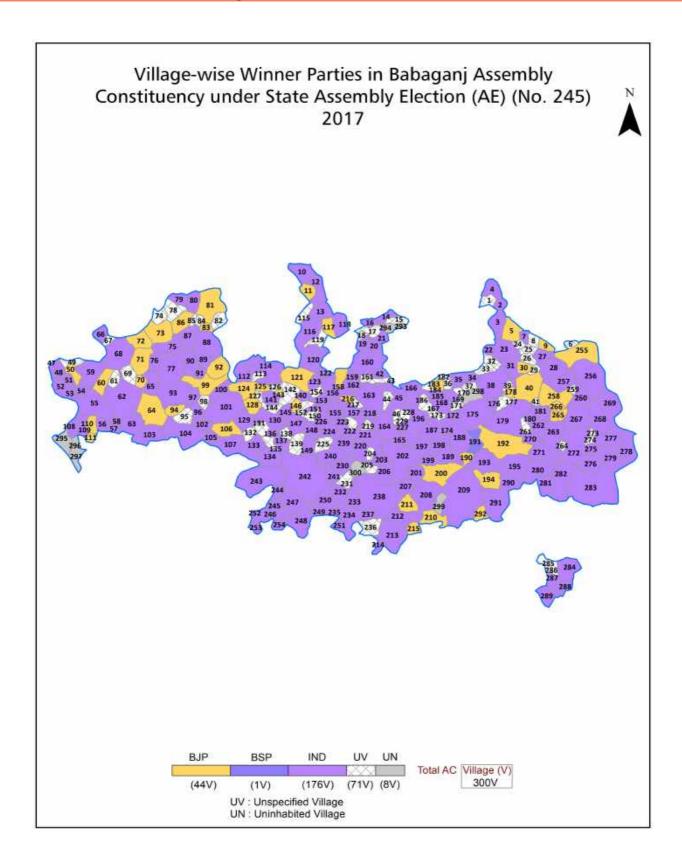

#### **Historical Summary Election Results**

#### **Summary Result of Assembly Election - 2017**

| Candidate Name | Party | Votes | Votes % |
|----------------|-------|-------|---------|
| Vinod Kumar    | IND   | 87778 | 52.26   |
| Pawan Kumar    | ВЈР   | 50618 | 30.13   |
| Daya Ram       | BSP   | 17205 | 10.24   |
| Ram Saran      | IND   | 3351  | 1.99    |
| Sanjay Kumar   | BMUP  | 2298  | 1.37    |
| Sitaram        | IND   | 1936  | 1.15    |
| Kuwar Bharati  | IND   | 1403  | 0.84    |
|                | NOTA  | 3386  | 2.02    |