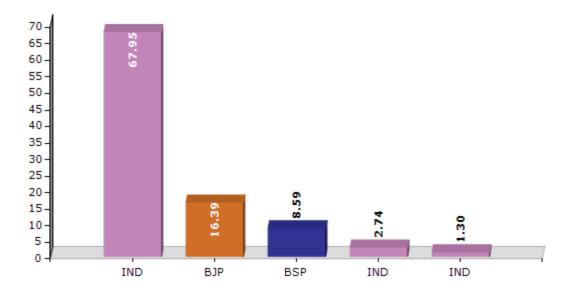

#### **Summary Result of Assembly Election - 2017**

| Candidate Name        | Party | Votes  | Votes % |
|-----------------------|-------|--------|---------|
| Raghuraj Pratap Singh | IND   | 136597 | 67.95   |
| Janki Sharan          | ВЈР   | 32950  | 16.39   |
| Parvez Akhtar         | BSP   | 17261  | 8.59    |
| Bhagwandeen           | IND   | 5514   | 2.74    |
| Ram Kripal            | IND   | 2615   | 1.3     |
| Jiyalal               | BMUP  | 2109   | 1.05    |
|                       | NOTA  | 3992   | 1.99    |

#### Votes Percentage of Top Parties - 2017