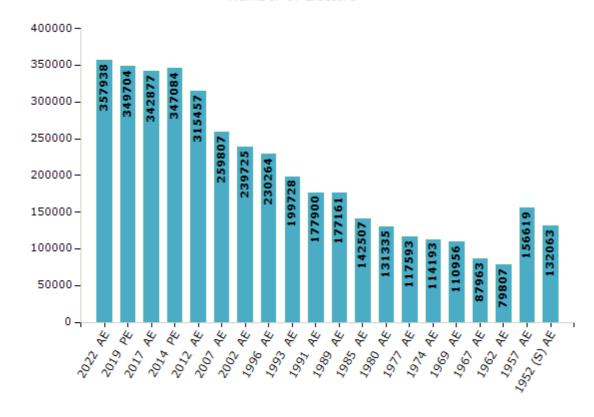

#### **Electors by Male & Female**

| Year    | Male   | Female | Others | Total  |
|---------|--------|--------|--------|--------|
| 2022 AE | 192440 | 165336 | 162    | 357938 |
| 2019 PE | 188500 | 161039 | 165    | 349704 |
| 2017 AE | 185810 | 156915 | 152    | 342877 |
| 2014 PE | 190336 | 156585 | 163    | 347084 |
| 2012 AE | 173180 | 142269 | 8      | 315457 |
| 2009 PE | -      | -      | -      | -      |
| 2007 AE | 139139 | 120668 | -      | 259807 |
| 2004 PE | -      | -      | -      | -      |
| 2002 AE | 131858 | 107867 | -      | 239725 |
| 1999 PE | -      | -      | -      | -      |
| 1996 AE | 129005 | 101259 | -      | 230264 |
| 1993 AE | 109780 | 89948  | -      | 199728 |

| Year        | Male  | Female | Others | Total  |
|-------------|-------|--------|--------|--------|
| 1991 AE     | 90952 | 86948  | -      | 177900 |
| 1989 AE     | 90564 | 86597  | -      | 177161 |
| 1985 AE     | 72938 | 69569  | -      | 142507 |
| 1980 AE     | 66544 | 64791  | -      | 131335 |
| 1977 AE     | 59566 | 58027  | -      | 117593 |
| 1974 AE     | 57821 | 56372  | -      | 114193 |
| 1969 AE     | 63148 | 47808  | -      | 110956 |
| 1967 AE     | -     | -      | -      | 87963  |
| 1962 AE     | -     | -      | -      | 79807  |
| 1957 AE     | -     | -      | -      | 156619 |
| 1952 (S) AE | -     | -      | -      | 132063 |
|             |       |        |        |        |

#### Number of Electors

 $\textbf{Note:} \ \mathsf{AE:} \ \mathsf{Assembly} \ \mathsf{Election,} \ \mathsf{PE:} \ \mathsf{Assembly} \ \mathsf{Segment} \ \mathsf{of} \ \mathsf{Parliamentary} \ \mathsf{Election,} \ (\mathsf{S}) : \mathsf{Kunda} \ \mathsf{South}$ 