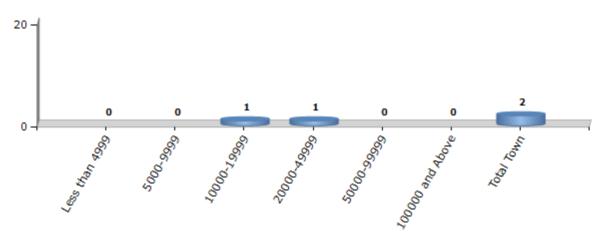

#### **Number of Towns by Population Size - 2011**

| Less than<br>4999 | 5000-9999 | 10000-<br>19999 | 20000-<br>49999 | 50000-<br>99999 | 100000 and<br>Above | Total<br>Town |
|-------------------|-----------|-----------------|-----------------|-----------------|---------------------|---------------|
| 0                 | 0         | 1               | 1               | 0               | 0                   | 2             |

Number of Towns by Population Size - 2011