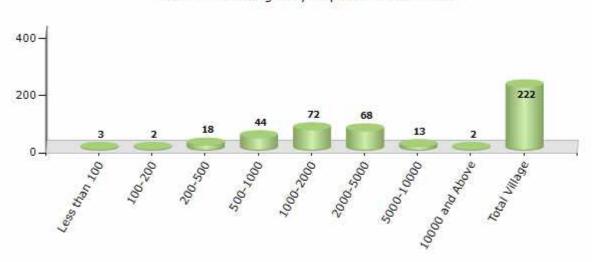

#### Number of Villages by Population Size - 2011

| Less<br>than<br>100 | 100-<br>200 | 200-<br>500 | 500-<br>1000 | 1000-<br>2000 | 2000-<br>5000 | 5000-<br>10000 | 10000<br>and<br>Above | Total<br>Village |
|---------------------|-------------|-------------|--------------|---------------|---------------|----------------|-----------------------|------------------|
| 3                   | 2           | 18          | 44           | 72            | 68            | 13             | 2                     | 222              |