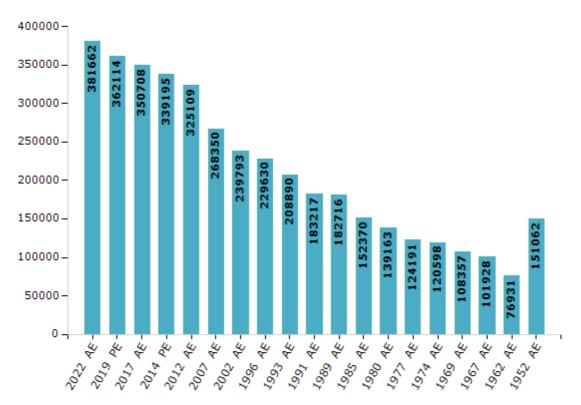

#### **Electors by Male & Female**

| Year    | Male   | Female | Others | Total  | Year    | Male   | Female | Others | Total  |
|---------|--------|--------|--------|--------|---------|--------|--------|--------|--------|
| 2022 AE | 202471 | 179179 | 12     | 381662 | 1991 AE | 100910 | 82307  | -      | 183217 |
| 2019 PE | 194367 | 167732 | 15     | 362114 | 1989 AE | 100495 | 82221  | -      | 182716 |
| 2017 AE | 190157 | 160540 | 11     | 350708 | 1985 AE | 83804  | 68566  | -      | 152370 |
| 2014 PE | 186443 | 152740 | 12     | 339195 | 1980 AE | 76326  | 62837  | -      | 139163 |
| 2012 AE | 180037 | 145072 | 0      | 325109 | 1977 AE | 68312  | 55879  | -      | 124191 |
| 2009 PE | -      | -      | -      | -      | 1974 AE | 66329  | 54269  | -      | 120598 |
| 2007 AE | 146197 | 122153 | -      | 268350 | 1969 AE | 59599  | 48758  | -      | 108357 |
| 2004 PE | -      | -      | -      | -      | 1967 AE | -      | -      | -      | 101928 |
| 2002 AE | 131432 | 108361 | -      | 239793 | 1962 AE | -      | -      | -      | 76931  |
| 1999 PE | -      | -      | -      | -      | 1957 AE | -      | -      | -      | -      |
| 1996 AE | 126297 | 103333 | -      | 229630 | 1952 AE | -      | -      | -      | 151062 |
| 1993 AE | 114906 | 93984  | -      | 208890 |         |        |        |        |        |

Number of Electors

#### Note : AE : Assembly Election, PE : Assembly Segment of Parliamentary Election