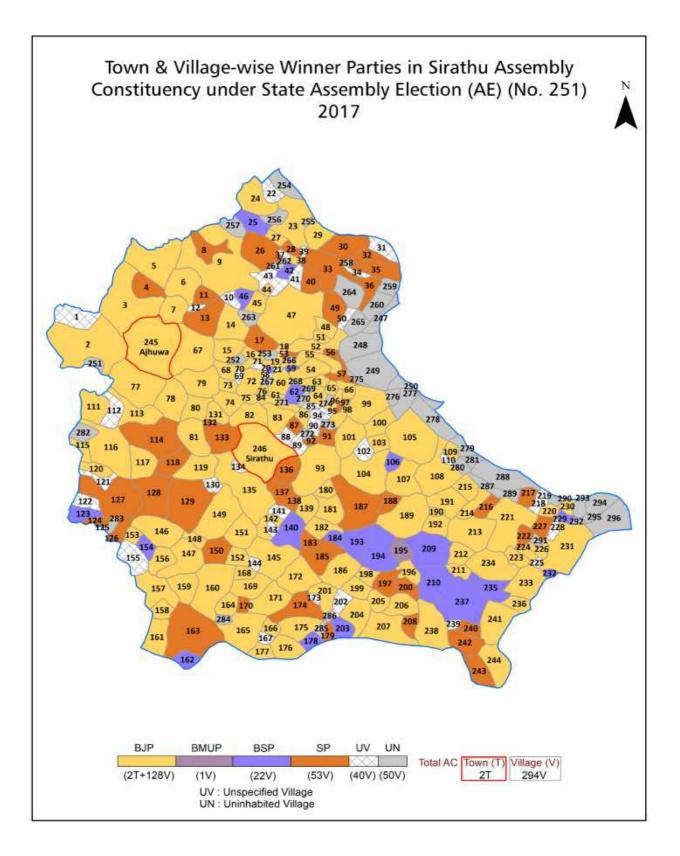

| 313-316  |
| 12  | Disclaimer                                                                                                                                                                                                                                                                                                                                                                                                                                                                                                   | 317      |

## **Location & Political Map**



## **Administrative Setup**

#### List of Village Panchayat & Intermediate Panchayat (Block) Name - 2011

| Village Name                 | Village Panchayat Name        | Intermediate Panchayat<br>Name |
|------------------------------|-------------------------------|--------------------------------|
| Afjalpur Shanton Uparhar     | Afjalpur Shanton              | Kara                           |
| Afzalpur Wari                | Afjalpur Wari                 | Sirathu                        |
| Ahirara                      | Ahirara                       | Sirathu                        |
| Aima Wari                    | Goshaimalpur                  | Sirathu                        |
| Ajijpur                      | Nawawan                       | Kara                           |
| Alau