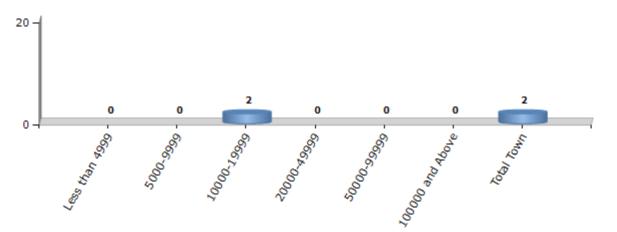

#### Number of Towns by Population Size - 2011

| Less than | 5000-9999 | 10000- | 20000- | 50000- | 100000 and | Total |
|-----------|-----------|--------|--------|--------|------------|-------|
| 4999      |           | 19999  | 49999  | 99999  | Above      | Town  |
| 0         | 0         | 2      | 0      | 0      | 0          | 2     |

Number of Towns by Population Size - 2011

indiastatelections