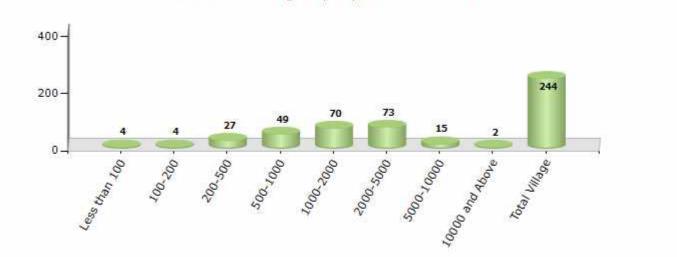

#### Number of Villages by Population Size - 2011

| Less<br>than<br>100 | 100-<br>200 | 200-<br>500 | 500-<br>1000 | 1000-<br>2000 | 2000-<br>5000 | 5000-<br>10000 | 10000<br>and<br>Above | Total<br>Village |
|---------------------|-------------|-------------|--------------|---------------|---------------|----------------|-----------------------|------------------|
| 4                   | 4           | 27          | 49           | 70            | 73            | 15             | 2                     | 244              |

Number of Villages by Population Size - 2011