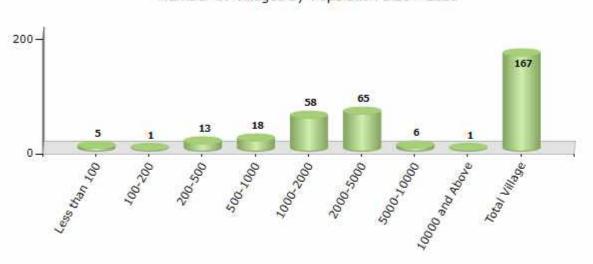

#### **Number of Villages by Population Size - 2011**

| Less<br>than<br>100 | 100-<br>200 | 200-<br>500 | 500-<br>1000 | 1000-<br>2000 | 2000-<br>5000 | 5000-<br>10000 | 10000<br>and<br>Above | Total<br>Village |
|---------------------|-------------|-------------|--------------|---------------|---------------|----------------|-----------------------|------------------|
| 5                   | 1           | 13          | 18           | 58            | 65            | 6              | 1                     | 167              |

Number of Villages by Population Size - 2011