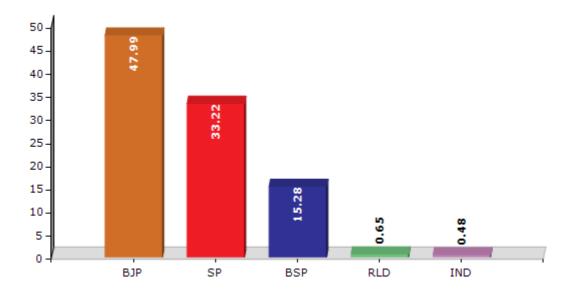

#### **Summary Result of Assembly Election - 2017**

| Candidate Name                 | Party   | Votes  | Votes % |
|--------------------------------|---------|--------|---------|
| Yogesh Verma                   | ВЈР     | 122677 | 47.99   |
| Utkarsh Verma Madhur           | SP      | 84929  | 33.22   |
| Shashidhar Mishra Naame Mahraj | BSP     | 39068  | 15.28   |
| Liaqat Ali Khan                | RLD     | 1674   | 0.65    |
| Paro Kinnar                    | IND     | 1231   | 0.48    |
| Oosha Verma                    | MAHISAP | 1160   | 0.45    |
| Vinay Tiwari                   | RVIP    | 946    | 0.37    |
| Om Prakash                     | BSRD    | 861    | 0.34    |
| Pujaa Shukla                   | BHAJSP  | 642    | 0.25    |
|                                | NOTA    | 2434   | 0.95    |
|                                |         |        |         |

#### Votes Percentage of Top Parties - 2017