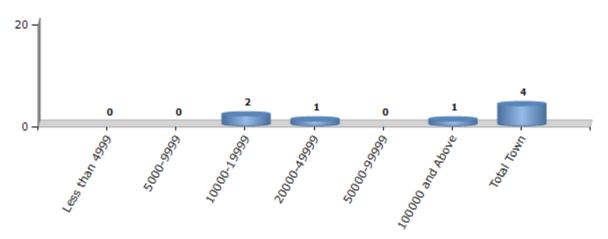

#### **Number of Towns by Population Size - 2011**

| Less than | 5000-9999 | 10000- | 20000- | 50000- | 100000 and | Total |
|-----------|-----------|--------|--------|--------|------------|-------|
| 4999      |           | 19999  | 49999  | 99999  | Above      | Town  |
| 0         | 0         | 2      | 1      | 0      | 1          | 4     |

Number of Towns by Population Size - 2011