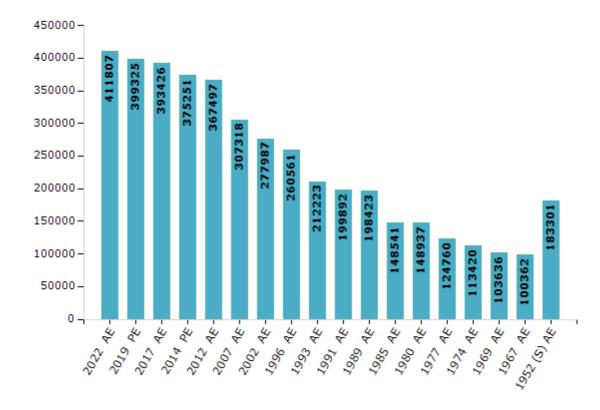

#### **Electors by Male & Female**

| Year    | Male   | Female | Others | Total  |
|---------|--------|--------|--------|--------|
| 2022 AE | 218869 | 192928 | 10     | 411807 |
| 2019 PE | 212643 | 186679 | 3      | 399325 |
| 2017 AE | 209682 | 183727 | 17     | 393426 |
| 2014 PE | 201315 | 173914 | 22     | 375251 |
| 2012 AE | 198293 | 169186 | 18     | 367497 |
| 2009 PE | -      | -      | -      | -      |
| 2007 AE | 164379 | 142939 | -      | 307318 |
| 2004 PE | -      | -      | -      | -      |
| 2002 AE | 150632 | 127355 | -      | 277987 |
| 1999 PE | -      | -      | -      | -      |
| 1996 AE | 143164 | 117397 | -      | 260561 |
| 1993 AE | 127331 | 84892  | -      | 212223 |

| Year        | Male   | Female | Others | Total  |
|-------------|--------|--------|--------|--------|
| 1991 AE     | 119954 | 79938  | -      | 199892 |
| 1989 AE     | 111124 | 87299  | -      | 198423 |
| 1985 AE     | 90362  | 58179  | -      | 148541 |
| 1980 AE     | 89370  | 59567  | -      | 148937 |
| 1977 AE     | 74902  | 49858  | -      | 124760 |
| 1974 AE     | 68057  | 45363  | -      | 113420 |
| 1969 AE     | 61108  | 42528  | -      | 103636 |
| 1967 AE     | -      | -      | -      | 100362 |
| 1962 AE     | -      | -      | -      | -      |
| 1957 AE     | -      | -      | -      | -      |
| 1952 (S) AE | -      | -      | -      | 183301 |
|             |        |        |        |        |

#### Number of Electors

 $\textbf{Note:} \ \mathsf{AE:} \ \mathsf{Assembly} \ \mathsf{Election,} \ \mathsf{PE:} \ \mathsf{Assembly} \ \mathsf{Segment} \ \mathsf{of} \ \mathsf{Parliamentary} \ \mathsf{Election,} \ \mathsf{(S):} \ \mathsf{Lakhimpur} \ \mathsf{South}$ 