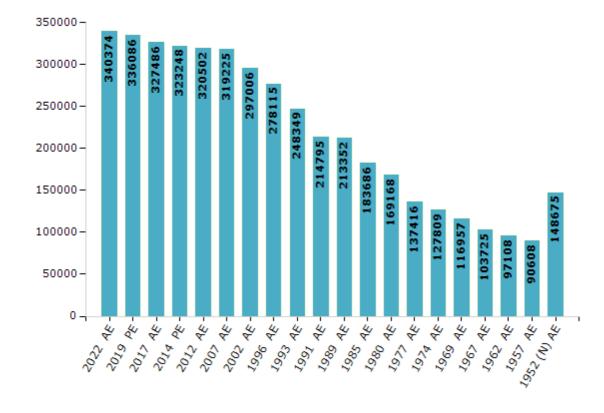

#### **Electors by Male & Female**

| Year    | Male   | Female | Others | Total  |
|---------|--------|--------|--------|--------|
| 2022 AE | 183919 | 156444 | 11     | 340374 |
| 2019 PE | 181719 | 154367 | 0      | 336086 |
| 2017 AE | 178531 | 148948 | 7      | 327486 |
| 2014 PE | 175259 | 147981 | 8      | 323248 |
| 2012 AE | 172627 | 147867 | 8      | 320502 |
| 2009 PE | -      | -      | -      | -      |
| 2007 AE | 172624 | 146601 | -      | 319225 |
| 2004 PE | -      | -      | -      | -      |
| 2002 AE | 161254 | 135752 | -      | 297006 |
| 1999 PE | -      | -      | -      | -      |
| 1996 AE | 153305 | 124810 | -      | 278115 |
| 1993 AE | 158776 | 89573  | -      | 248349 |

| Year        | Male   | Female | Others | Total  |
|-------------|--------|--------|--------|--------|
| 1991 AE     | 128848 | 85947  | -      | 214795 |
| 1989 AE     | 119480 | 93872  | -      | 213352 |
| 1985 AE     | 110220 | 73466  | -      | 183686 |
| 1980 AE     | 101514 | 67654  | -      | 169168 |
| 1977 AE     | 82506  | 54910  | -      | 137416 |
| 1974 AE     | 76702  | 51107  | -      | 127809 |
| 1969 AE     | 69105  | 47852  | -      | 116957 |
| 1967 AE     | -      | -      | -      | 103725 |
| 1962 AE     | -      | -      | -      | 97108  |
| 1957 AE     | -      | -      | -      | 90608  |
| 1952 (N) AE | -      | -      | -      | 148675 |
|             |        |        |        |        |

#### Number of Electors

Note: AE: Assembly Election, PE: Assembly Segment of Parliamentary Election, (N): Nighsan Cum Lakhimpur North