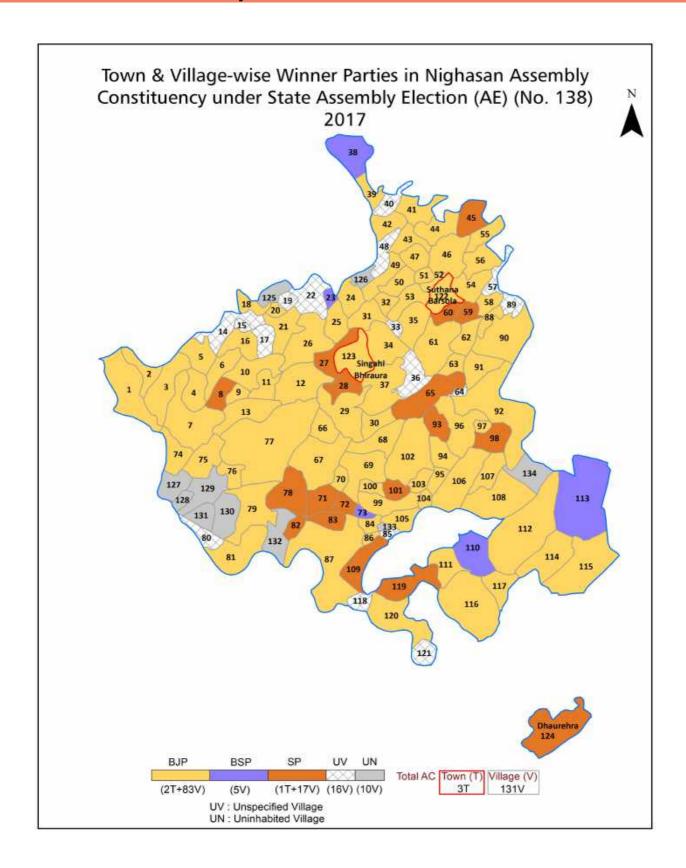

#### **Summary Result of Assembly Election - 2017**

| Candidate Name                      | Party   | Votes  | Votes % |
|-------------------------------------|---------|--------|---------|
| Patel Ramkumar Verma                | ВЈР     | 107487 | 48.39   |
| Krishna Gopal Patel                 | SP      | 61364  | 27.62   |
| Girjashankar Singh Alias G.S. Singh | BSP     | 40674  | 18.31   |
| Radheyshyam                         | NINSHAD | 2470   | 1.11    |
| Mahipal Singh                       | BSRD    | 1885   | 0.85    |
| Shiv Kumar Maurya                   | RPI(A)  | 1453   | 0.65    |
| S.P.Mishra Alias Satyaprakash       | KISP    | 1300   | 0.59    |
| Sarika Gupta                        | IND     | 1122   | 0.51    |
| Ram Khelawan                        | PMHP    | 886    | 0.4     |
| Ratnakar Maurya                     | JAM     | 843    | 0.38    |
|                                     | NOTA    | 2663   | 1.2     |

#### Votes Percentage of Top Parties - 2017