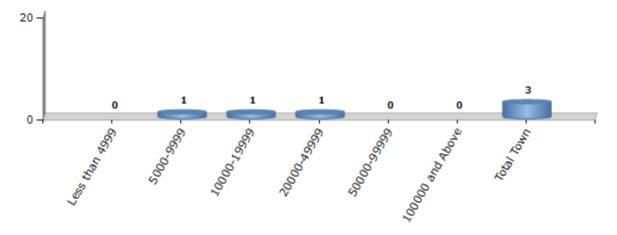

#### **Number of Towns by Population Size - 2011**

| Less than<br>4999 | 5000-9999 | 10000-<br>19999 | 20000-<br>49999 | 50000-<br>99999 | 100000 and<br>Above | Total<br>Town |
|-------------------|-----------|-----------------|-----------------|-----------------|---------------------|---------------|
| 0                 | 1         | 1               | 1               | 0               | 0                   | 3             |

Number of Towns by Population Size - 2011