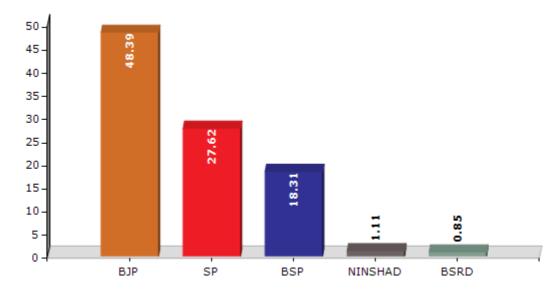

#### **Summary Result of Assembly Election - 2017**

| Candidate Name                      | Party   | Votes  | Votes % |
|-------------------------------------|---------|--------|---------|
| Patel Ramkumar Verma                | ВЈР     | 107487 | 48.39   |
| Krishna Gopal Patel                 | SP      | 61364  | 27.62   |
| Girjashankar Singh Alias G.S. Singh | BSP     | 40674  | 18.31   |
| Radheyshyam                         | NINSHAD | 2470   | 1.11    |
| Mahipal Singh                       | BSRD    | 1885   | 0.85    |
| Shiv Kumar Maurya                   | RPI(A)  | 1453   | 0.65    |
| S.P.Mishra Alias Satyaprakash       | KISP    | 1300   | 0.59    |
| Sarika Gupta                        | IND     | 1122   | 0.51    |
| Ram Khelawan                        | PMHP    | 886    | 0.4     |
| Ratnakar Maurya                     | JAM     | 843    | 0.38    |
|                                     | NOTA    | 2663   | 1.2     |

#### Votes Percentage of Top Parties - 2017