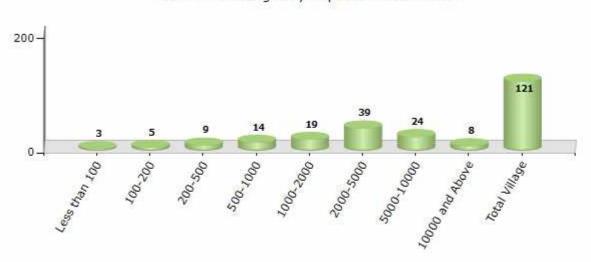

#### **Number of Villages by Population Size - 2011**

| Less<br>than<br>100 | 100-<br>200 | 200-<br>500 | 500-<br>1000 | 1000-<br>2000 | 2000-<br>5000 | 5000-<br>10000 | 10000<br>and<br>Above | Total<br>Village |
|---------------------|-------------|-------------|--------------|---------------|---------------|----------------|-----------------------|------------------|
| 3                   | 5           | 9           | 14           | 19            | 39            | 24             | 8                     | 121              |