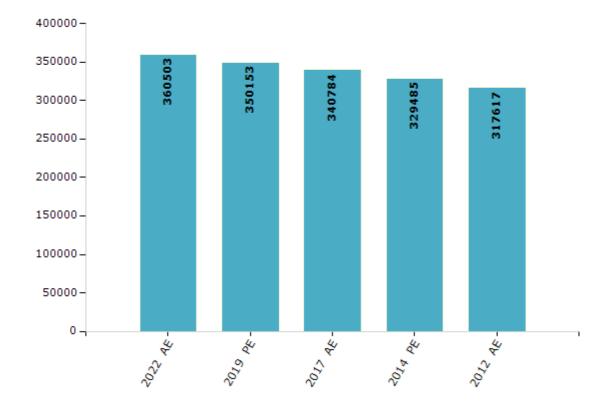

#### **Electors by Male & Female**

| Year    | Male   | Female | Others | Total  | Year    | Male | Female | Others | Total |
|---------|--------|--------|--------|--------|---------|------|--------|--------|-------|
| 2022 AE | 190952 | 169540 | 11     | 360503 | 1991 AE | -    | -      | -      | -     |
| 2019 PE | 186321 | 163821 | 11     | 350153 | 1989 AE | -    | -      | -      | -     |
| 2017 AE | 182416 | 158361 | 7      | 340784 | 1985 AE | -    | -      | -      | -     |
| 2014 PE | 177419 | 152059 | 7      | 329485 | 1980 AE | -    | -      | -      | -     |
| 2012 AE | 173606 | 144004 | 7      | 317617 | 1977 AE | -    | -      | -      | -     |
| 2009 PE | -      | -      | -      | -      | 1974 AE | -    | -      | -      | -     |
| 2007 AE | -      | -      | -      | -      | 1969 AE | -    | -      | -      | -     |
| 2004 PE | -      | -      | -      | -      | 1967 AE | -    | -      | -      | -     |
| 2002 AE | -      | -      | -      | -      | 1962 AE | -    | -      | -      | -     |
| 1999 PE | -      | -      | -      | -      | 1957 AE | -    | -      | -      | -     |
| 1996 AE | -      | -      | -      | -      | 1952 AE | -    | -      | -      | -     |
| 1993 AE | -      | -      | -      | -      |         |      |        |        |       |

#### Number of Electors

 $\textbf{Note:} \ \mathsf{AE:} \ \mathsf{Assembly} \ \mathsf{Election}, \ \mathsf{PE:} \ \mathsf{Assembly} \ \mathsf{Segment} \ \mathsf{of} \ \mathsf{Parliamentary} \ \mathsf{Election}$ 