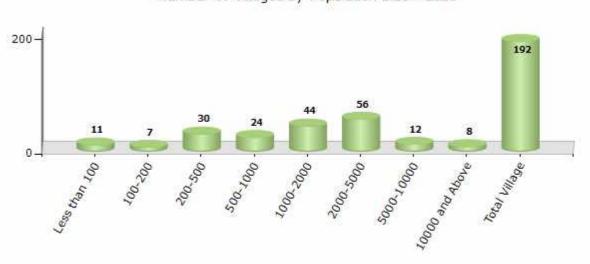

#### Number of Villages by Population Size - 2011

| Less<br>than<br>100 | 100-<br>200 | 200-<br>500 | 500-<br>1000 | 1000-<br>2000 | 2000-<br>5000 | 5000-<br>10000 | 10000<br>and<br>Above | Total<br>Village |
|---------------------|-------------|-------------|--------------|---------------|---------------|----------------|-----------------------|------------------|
| 11                  | 7           | 30          | 24           | 44            | 56            | 12             | 8                     | 192              |

Number of Villages by Population Size - 2011