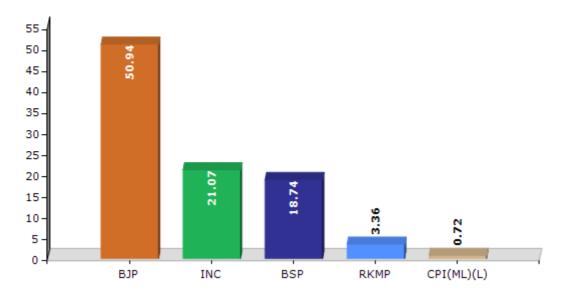

#### **Summary Result of Assembly Election - 2017**

| Candidate Name         | Party      | Votes  | Votes % |
|------------------------|------------|--------|---------|
| Harvinder Kumar Sahani | ВЈР        | 118069 | 50.94   |
| Saif Ali Naqvi         | INC        | 48841  | 21.07   |
| Virendra Kumar Agarwal | BSP        | 43436  | 18.74   |
| Ramnaresh              | RKMP       | 7795   | 3.36    |
| Arti Rai               | CPI(ML)(L) | 1661   | 0.72    |
| Naseer Ahmad           | NCP        | 1387   | 0.6     |
| Keval Singh            | SARSAMP    | 1384   | 0.6     |
| Deepchand              | BMUP       | 1278   | 0.55    |
| Upendra Singh          | IND        | 1225   | 0.53    |
| Sri Ram                | UPRP       | 1104   | 0.48    |
| Rakesh Kumar Gupta     | IND        | 1096   | 0.47    |
| Vandna Gupta           | IND        | 1032   | 0.45    |
| Vijaypal               | RVIP       | 719    | 0.31    |
| Netrapal               | BSRD       | 695    | 0.3     |
|                        | NOTA       | 2077   | 0.9     |

#### Votes Percentage of Top Parties - 2017