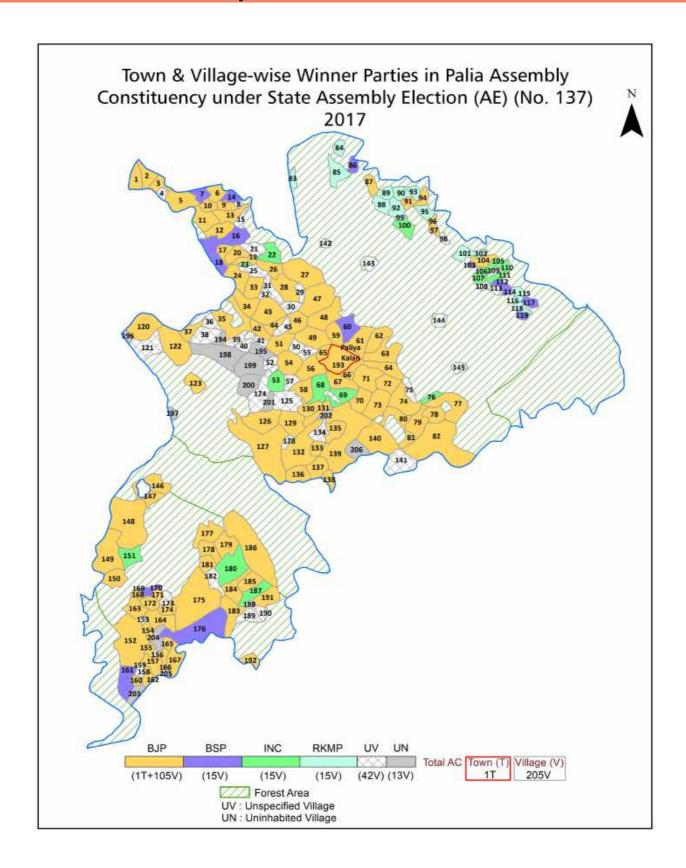

| 282-285  |  |  |  |
| 12  | Disclaimer                                                                                                                                                                                                                                                                                                                                                                                                                                              | 286      |  |  |  |

### **Location & Political Map**



#### **Administrative Setup**

#### List of Village Panchayat & Intermediate Panchayat (Block) Name - 2011

| Village Name            | Village Panchayat Name | Intermediate Panchayat<br>Name |
|-------------------------|------------------------|--------------------------------|
| Ainth Pur               | Gajraura               | Palia                          |
| Amkhewa A               | Asauva                 | Bankeyganj                     |
| Angir Bogh              | Trikoiya               | Palia                          |
| Asouwa                  | Asauva                 | Bankeyganj                     |
| Atareya                 | Nagawa                 | Palia                          |
| Babar Pur               | Babarpur               | Bankeyganj                     |
|