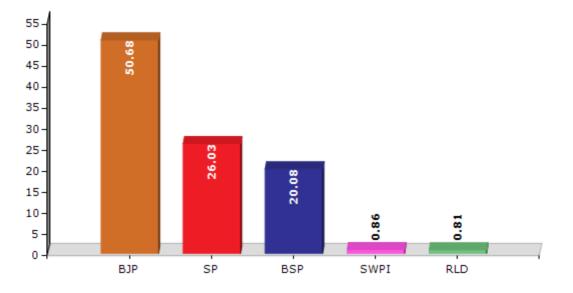

#### Summary Result of Assembly Election - 2017

| Candidate Name        | Party | Votes  | Votes % |
|-----------------------|-------|--------|---------|
| Manju Tyagi           | BJP   | 112941 | 50.68   |
| Meera Bano            | SP    | 58002  | 26.03   |
| Praveen Kumar         | BSP   | 44757  | 20.08   |
| Dinesh Kumar          | SWPI  | 1914   | 0.86    |
| Chandravati Devi      | RLD   | 1810   | 0.81    |
| Neelam Devi Chaudhary | RBCP  | 1300   | 0.58    |
|                       | ΝΟΤΑ  | 2141   | 0.96    |

Votes Percentage of Top Parties - 2017