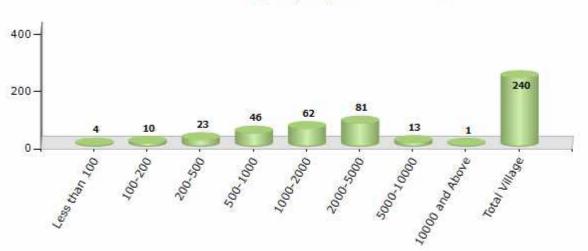

#### Number of Villages by Population Size - 2011

| Less<br>than<br>100 | 100-<br>200 | 200-<br>500 | 500-<br>1000 | 1000-<br>2000 | 2000-<br>5000 | 5000-<br>10000 | 10000<br>and<br>Above | Total<br>Village |
|---------------------|-------------|-------------|--------------|---------------|---------------|----------------|-----------------------|------------------|
| 4                   | 10          | 23          | 46           | 62            | 81            | 13             | 1                     | 240              |

Number of Villages by Population Size - 2011