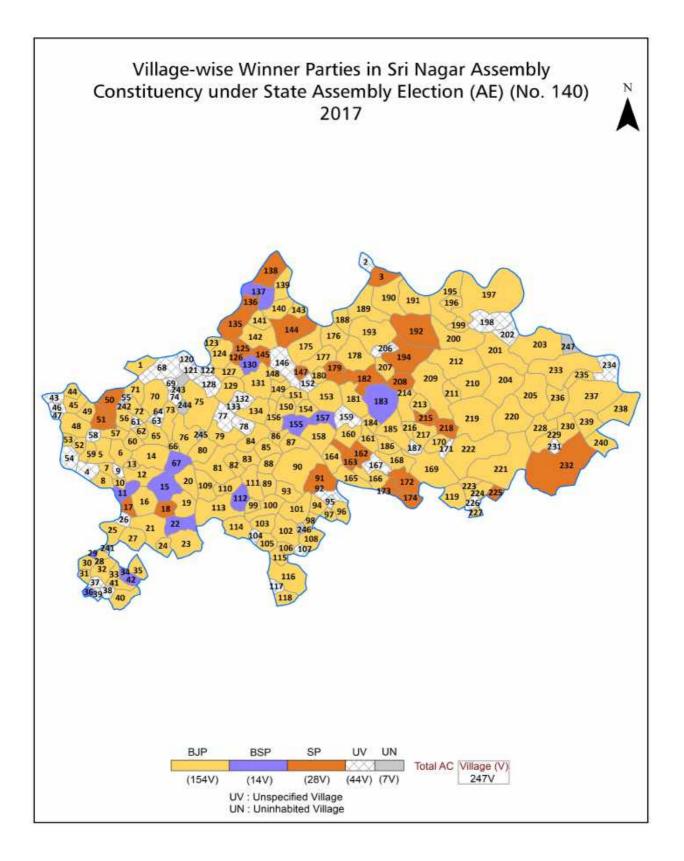

#### Summary Result of Assembly Election - 2017

| Candidate Name        | Party | Votes  | Votes % |
|-----------------------|-------|--------|---------|
| Manju Tyagi           | BJP   | 112941 | 50.68   |
| Meera Bano            | SP    | 58002  | 26.03   |
| Praveen Kumar         | BSP   | 44757  | 20.08   |
| Dinesh Kumar          | SWPI  | 1914   | 0.86    |
| Chandravati Devi      | RLD   | 1810   | 0.81    |
| Neelam Devi Chaudhary | RBCP  | 1300   | 0.58    |
|                       | ΝΟΤΑ  | 2141   | 0.96    |