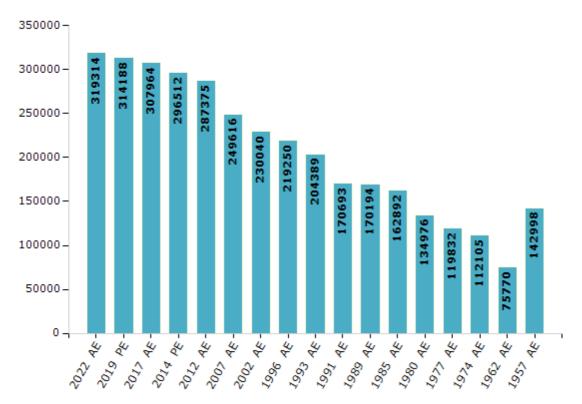

#### **Electors by Male & Female**

| Year    | Male   | Female | Others | Total  | Year    | Male   | Female | Others | Total  |
|---------|--------|--------|--------|--------|---------|--------|--------|--------|--------|
| 2022 AE | 170629 | 148681 | 4      | 319314 | 1991 AE | 102357 | 68336  | -      | 170693 |
| 2019 PE | 168399 | 145784 | 5      | 314188 | 1989 AE | 95311  | 74883  | -      | 170194 |
| 2017 AE | 165460 | 142497 | 7      | 307964 | 1985 AE | 96486  | 66406  | -      | 162892 |
| 2014 PE | 160352 | 136152 | 8      | 296512 | 1980 AE | 80953  | 54023  | -      | 134976 |
| 2012 AE | 155159 | 132209 | 7      | 287375 | 1977 AE | 72322  | 47510  | -      | 119832 |
| 2009 PE | -      | -      | -      | -      | 1974 AE | 67267  | 44838  | -      | 112105 |
| 2007 AE | 134008 | 115608 | -      | 249616 | 1969 AE | -      | -      | -      | -      |
| 2004 PE | -      | -      | -      | -      | 1967 AE | -      | -      | -      | -      |
| 2002 AE | 124803 | 105237 | -      | 230040 | 1962 AE | -      | -      | -      | 75770  |
| 1999 PE | -      | -      | -      | -      | 1957 AE | -      | -      | -      | 142998 |
| 1996 AE | 120780 | 98470  | -      | 219250 | 1952 AE | -      | -      | -      | -      |
| 1993 AE | 122624 | 81765  | -      | 204389 |         |        |        |        |        |

Number of Electors

#### $\textbf{Note:} AE: Assembly \ Election, \ PE: Assembly \ Segment \ of \ Parliamentary \ Election$