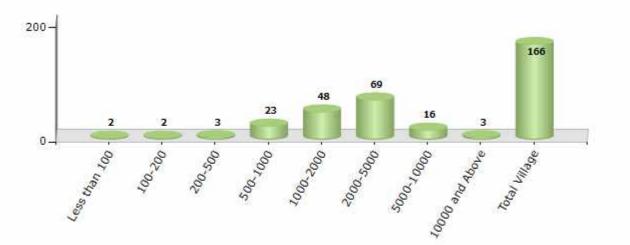

#### Number of Villages by Population Size - 2011

| Less<br>than<br>100 | 100-<br>200 | 200-<br>500 | 500-<br>1000 | 1000-<br>2000 | 2000-<br>5000 | 5000-<br>10000 | 10000<br>and<br>Above | Total<br>Village |  |
|---------------------|-------------|-------------|--------------|---------------|---------------|----------------|-----------------------|------------------|--|
| 2                   | 2           | 3           | 23           | 48            | 69            | 16             | 3                     | 166              |  |

Number of Villages by Population Size - 2011