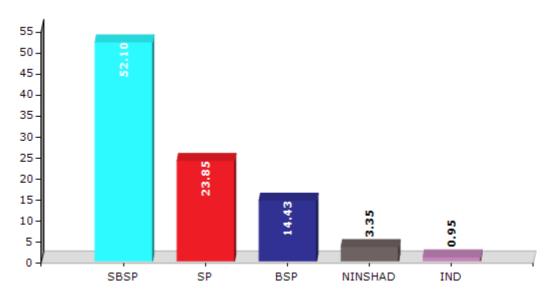

#### Summary Result of Assembly Election - 2017

| Candidate Name             | Party   | Votes  | Votes % |
|----------------------------|---------|--------|---------|
| Ramanand Baudh             | SBSP    | 102782 | 52.1    |
| Purnmasi Dehati            | SP      | 47053  | 23.85   |
| Vijay Kumar                | BSP     | 28471  | 14.43   |
| Buddha Upasak Kashyap      | NINSHAD | 6602   | 3.35    |
| Mahendra Prasad            | IND     | 1868   | 0.95    |
| Chandarika                 | RLD     | 1528   | 0.77    |
| Madanlal Alias Baggha Bhai | UPRP    | 1466   | 0.74    |
| Rammurat Paswan            | IND     | 1355   | 0.69    |
| Sitaram Morya              | BMUP    | 1207   | 0.61    |
| Mrityunjai Kumar           | IND     | 927    | 0.47    |
| Chhedi                     | BASAP   | 860    | 0.44    |
|                            | NOTA    | 3144   | 1.59    |

#### Votes Percentage of Top Parties - 2017