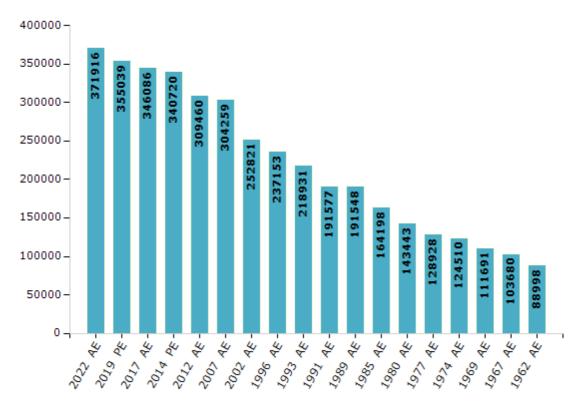

#### **Electors by Male & Female**

| Year    | Male   | Female | Others | Total  | Year    | Male   | Female | Others | Total  |
|---------|--------|--------|--------|--------|---------|--------|--------|--------|--------|
| 2022 AE | 193910 | 177983 | 23     | 371916 | 1991 AE | 110482 | 81095  | -      | 191577 |
| 2019 PE | 192066 | 162951 | 22     | 355039 | 1989 AE | 110462 | 81086  | -      | 191548 |
| 2017 AE | 191000 | 155066 | 20     | 346086 | 1985 AE | 88900  | 75298  | -      | 164198 |
| 2014 PE | 189998 | 150700 | 22     | 340720 | 1980 AE | 77087  | 66356  | -      | 143443 |
| 2012 AE | 171670 | 137770 | 20     | 309460 | 1977 AE | 69057  | 59871  | -      | 128928 |
| 2009 PE | -      | -      | -      | -      | 1974 AE | 67475  | 57035  | -      | 124510 |
| 2007 AE | 164873 | 139386 | -      | 304259 | 1969 AE | 59324  | 52367  | -      | 111691 |
| 2004 PE | -      | -      | -      | -      | 1967 AE | -      | -      | -      | 103680 |
| 2002 AE | 138351 | 114470 | -      | 252821 | 1962 AE | -      | -      | -      | 88998  |
| 1999 PE | -      | -      | -      | -      | 1957 AE | -      | -      | -      | -      |
| 1996 AE | 130590 | 106563 | -      | 237153 | 1952 AE | -      | -      | -      | -      |
| 1993 AE | 120180 | 98751  | -      | 218931 |         |        |        |        |        |

Number of Electors

 $\textbf{Note:} AE: Assembly \ Election, \ PE: Assembly \ Segment \ of \ Parliamentary \ Election$ 