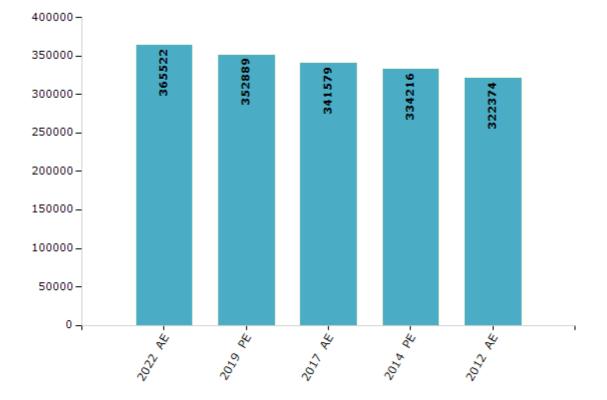

#### **Electors by Male & Female**

| Year    | Male   | Female | Others | Total  | Year    | Male | Female | Others | Total |
|---------|--------|--------|--------|--------|---------|------|--------|--------|-------|
| 2022 AE | 191136 | 174380 | 6      | 365522 | 1991 AE | -    | -      | -      | -     |
| 2019 PE | 187788 | 165097 | 4      | 352889 | 1989 AE | -    | -      | -      | -     |
| 2017 AE | 185987 | 155591 | 1      | 341579 | 1985 AE | -    | -      | -      | -     |
| 2014 PE | 181735 | 152460 | 21     | 334216 | 1980 AE | -    | -      | -      | -     |
| 2012 AE | 174855 | 147503 | 16     | 322374 | 1977 AE | -    | -      | -      | -     |
| 2009 PE | -      | -      | -      | -      | 1974 AE | -    | -      | -      | -     |
| 2007 AE | -      | -      | -      | -      | 1969 AE | -    | -      | -      | -     |
| 2004 PE | -      | -      | -      | -      | 1967 AE | -    | -      | -      | -     |
| 2002 AE | -      | -      | -      | -      | 1962 AE | -    | -      | -      | -     |
| 1999 PE | -      | -      | -      | -      | 1957 AE | -    | -      | -      | -     |
| 1996 AE | -      | -      | -      | -      | 1952 AE | -    | -      | -      | -     |
| 1993 AE | -      | -      | -      | -      |         |      |        |        |       |

Number of Electors

 $\textbf{Note:} AE: Assembly \ Election, \ PE: Assembly \ Segment \ of \ Parliamentary \ Election$ 