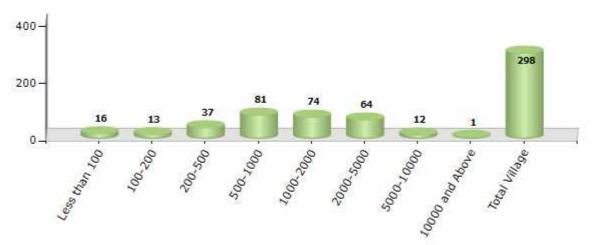

#### Number of Villages by Population Size - 2011

| Less<br>than<br>100 | 100-<br>200 | 200-<br>500 | 500-<br>1000 | 1000-<br>2000 | 2000-<br>5000 | 5000-<br>10000 | 10000<br>and<br>Above | Total<br>Village |
|---------------------|-------------|-------------|--------------|---------------|---------------|----------------|-----------------------|------------------|
| 16                  | 13          | 37          | 81           | 74            | 64            | 12             | 1                     | 298              |

Number of Villages by Population Size - 2011