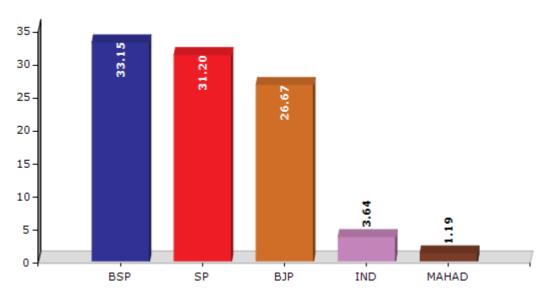

#### Summary Result of Assembly Election - 2017

| Candidate Name     | Party   | Votes | Votes % |
|--------------------|---------|-------|---------|
| Sukhdev Rajbhar    | BSP     | 62125 | 33.15   |
| Adil Shaikh        | SP      | 58480 | 31.2    |
| Krishna Murari     | BJP     | 49979 | 26.67   |
| Archana            | IND     | 6828  | 3.64    |
| Jashwant           | MAHAD   | 2227  | 1.19    |
| Ranvijay           | NINSHAD | 2105  | 1.12    |
| Ram Singh          | RLD     | 1064  | 0.57    |
| Krishna Kant Yadav | AIFB    | 728   | 0.39    |
| Shivbachan         | IND     | 684   | 0.36    |
| Sukhnayan          | JSEP    | 537   | 0.29    |
| Rizvan             | BASAPA  | 367   | 0.2     |
| Narendra           | LD      | 364   | 0.19    |
| Jitendra Kumar     | BMUP    | 278   | 0.15    |
|                    | NOTA    | 1653  | 0.88    |

#### Votes Percentage of Top Parties - 2017