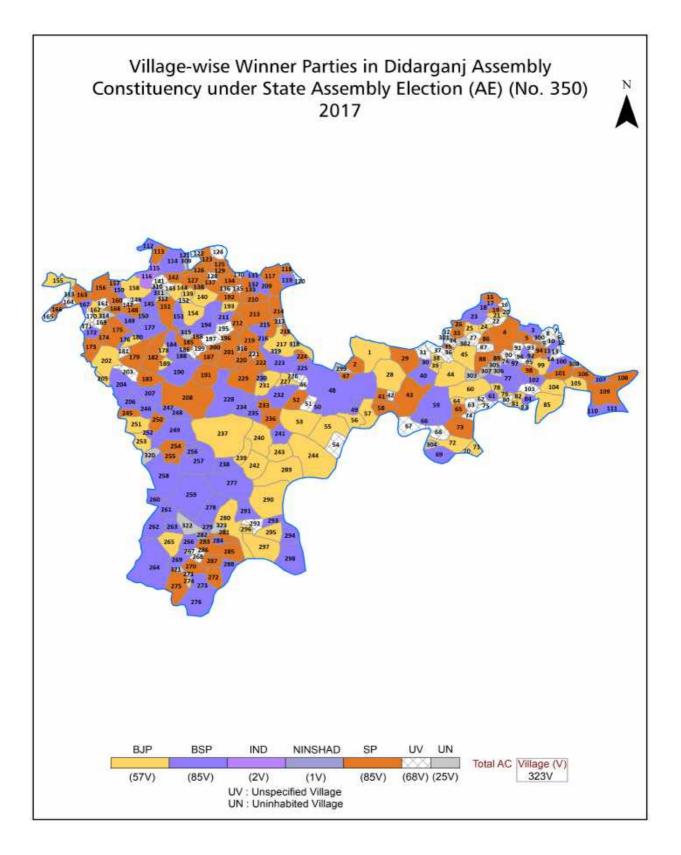

| 258-261  |
| 12  | Disclaimer                                                                                                                                                                                                                                                                                                                                                                                                                                                                                                   | 262      |

## **Location & Political Map**







## **Administrative Setup**

#### List of Village Panchayat & Intermediate Panchayat (Block) Name - 2011

| Village Name            | Village Panchayat Name | Intermediate Panchayat<br>Name |  |
|-------------------------|------------------------|--------------------------------|--|
| Abu Saidpur             | Abu Siddpur            | Mohammadpur                    |  |
| Abu Saidpur             | Samaspur               | Phulpur                        |  |
| Adam Mau                | Aadammau               | Phulpur                        |  |
| Adampur                 | Ranjeetpatti           | Mohammadpur                    |  |
| Adraspur                | Allipur                | Mohammadpur                    |  |
| Ahiyaee                 | Ahiyai                 | Mohammadpur