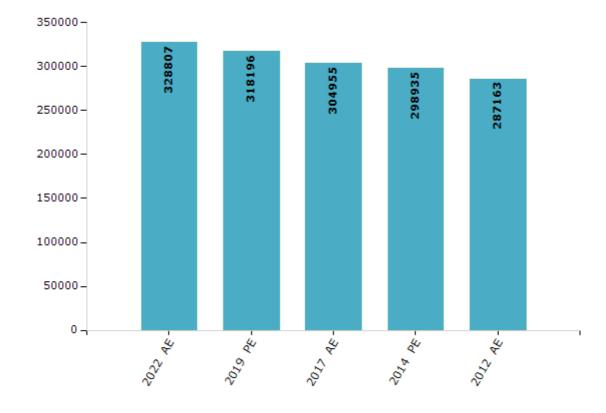

#### **Electors by Male & Female**

| Year    | Male   | Female | Others | Total  | Year    | Male | Female | Others | Total |
|---------|--------|--------|--------|--------|---------|------|--------|--------|-------|
| 2022 AE | 171945 | 156851 | 11     | 328807 | 1991 AE | -    | -      | -      | -     |
| 2019 PE | 169947 | 148243 | 6      | 318196 | 1989 AE | -    | -      | -      | -     |
| 2017 AE | 167027 | 137922 | 6      | 304955 | 1985 AE | -    | -      | -      | -     |
| 2014 PE | 163897 | 135032 | 6      | 298935 | 1980 AE | -    | -      | -      | -     |
| 2012 AE | 156709 | 130448 | 6      | 287163 | 1977 AE | -    | -      | -      | -     |
| 2009 PE | -      | -      | -      | -      | 1974 AE | -    | -      | -      | -     |
| 2007 AE | -      | -      | -      | -      | 1969 AE | -    | -      | -      | -     |
| 2004 PE | -      | -      | -      | -      | 1967 AE | -    | -      | -      | -     |
| 2002 AE | -      | -      | -      | -      | 1962 AE | -    | -      | -      | -     |
| 1999 PE | -      | -      | -      | -      | 1957 AE | -    | -      | -      | -     |
| 1996 AE | -      | -      | -      | -      | 1952 AE | -    | -      | -      | -     |
| 1993 AE | -      | -      | -      | -      |         |      |        |        |       |

#### Number of Electors

 $\textbf{Note:} \ \mathsf{AE:} \ \mathsf{Assembly} \ \mathsf{Election}, \ \mathsf{PE:} \ \mathsf{Assembly} \ \mathsf{Segment} \ \mathsf{of} \ \mathsf{Parliamentary} \ \mathsf{Election}$ 