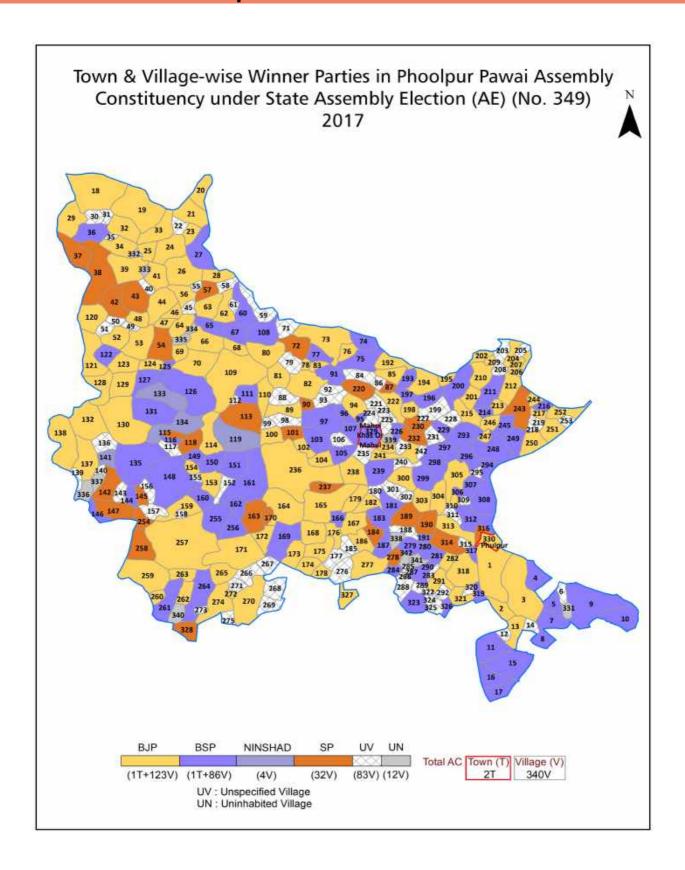

#### **Summary Result of Assembly Election - 2017**

| Candidate Name            | Party   | Votes | Votes % |
|---------------------------|---------|-------|---------|
| Arun Kumar Yadav          | ВЈР     | 68435 | 38.35   |
| Abul Qais Azmi            | BSP     | 61140 | 34.26   |
| Shyam Bahadur Singh Yadav | SP      | 38099 | 21.35   |
| Ramsurat                  | NINSHAD | 4012  | 2.25    |
| Ramagya Yadav             | CPI     | 1382  | 0.77    |
| Ramsingh Yadav            | RLD     | 916   | 0.51    |
| Nesar Ahamad              | IND     | 692   | 0.39    |
| Bhanupratap Yadav         | MAHAD   | 574   | 0.32    |
| Abushad Quraishi          | IND     | 415   | 0.23    |
| Ghanshyam                 | IND     | 389   | 0.22    |
| Reeta Maurya              | ASSP    | 316   | 0.18    |
| Mo. Majkkir               | BMUP    | 251   | 0.14    |
| Achchelal                 | IND     | 225   | 0.13    |
|                           | NOTA    | 1609  | 0.9     |