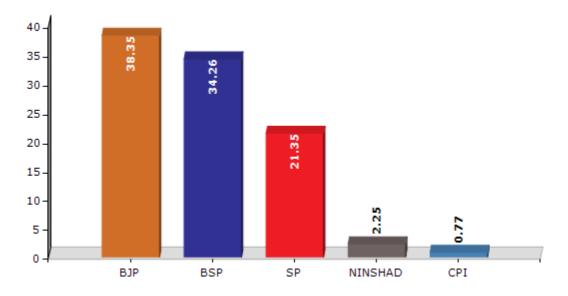

#### **Summary Result of Assembly Election - 2017**

| Candidate Name            | Party   | Votes | Votes % |
|---------------------------|---------|-------|---------|
| Arun Kumar Yadav          | ВЈР     | 68435 | 38.35   |
| Abul Qais Azmi            | BSP     | 61140 | 34.26   |
| Shyam Bahadur Singh Yadav | SP      | 38099 | 21.35   |
| Ramsurat                  | NINSHAD | 4012  | 2.25    |
| Ramagya Yadav             | CPI     | 1382  | 0.77    |
| Ramsingh Yadav            | RLD     | 916   | 0.51    |
| Nesar Ahamad              | IND     | 692   | 0.39    |
| Bhanupratap Yadav         | MAHAD   | 574   | 0.32    |
| Abushad Quraishi          | IND     | 415   | 0.23    |
| Ghanshyam                 | IND     | 389   | 0.22    |
| Reeta Maurya              | ASSP    | 316   | 0.18    |
| Mo. Majkkir               | BMUP    | 251   | 0.14    |
| Achchelal                 | IND     | 225   | 0.13    |
|                           | NOTA    | 1609  | 0.9     |

#### Votes Percentage of Top Parties - 2017