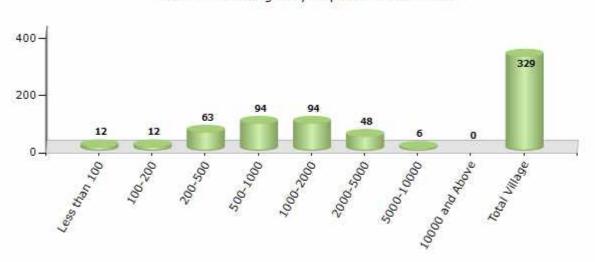

#### **Number of Villages by Population Size - 2011**

| Less<br>than<br>100 | 100-<br>200 | 200-<br>500 | 500-<br>1000 | 1000-<br>2000 | 2000-<br>5000 | 5000-<br>10000 | 10000<br>and<br>Above | Total<br>Village |
|---------------------|-------------|-------------|--------------|---------------|---------------|----------------|-----------------------|------------------|
| 12                  | 12          | 63          | 94           | 94            | 48            | 6              | 0                     | 329              |