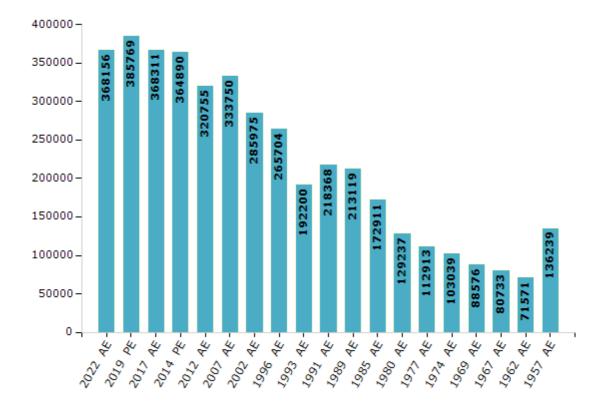

#### **Electors by Male & Female**

| Year    | Male   | Female | Others | Total  | Year    | Male   | Female | Others | Total  |
|---------|--------|--------|--------|--------|---------|--------|--------|--------|--------|
| 2022 AE | 197053 | 171083 | 20     | 368156 | 1991 AE | 123803 | 94565  | -      | 218368 |
| 2019 PE | 210267 | 175478 | 24     | 385769 | 1989 AE | 120710 | 92409  | -      | 213119 |
| 2017 AE | 200705 | 167586 | 20     | 368311 | 1985 AE | 94406  | 78505  | -      | 172911 |
| 2014 PE | 198886 | 165983 | 21     | 364890 | 1980 AE | 69913  | 59324  | -      | 129237 |
| 2012 AE | 173740 | 146998 | 17     | 320755 | 1977 AE | 62014  | 50899  | -      | 112913 |
| 2009 PE | -      | -      | -      | -      | 1974 AE | 61902  | 41137  | -      | 103039 |
| 2007 AE | 179101 | 154649 | -      | 333750 | 1969 AE | 47620  | 40956  | -      | 88576  |
| 2004 PE | -      | -      | -      | -      | 1967 AE | -      | -      | -      | 80733  |
| 2002 AE | 154677 | 131298 | -      | 285975 | 1962 AE | -      | -      | -      | 71571  |
| 1999 PE | -      | -      | -      | -      | 1957 AE | -      | -      | -      | 136239 |
| 1996 AE | 142649 | 123055 | -      | 265704 | 1952 AE | -      | -      | -      | -      |
| 1993 AE | 101910 | 90290  | -      | 192200 |         |        |        |        |        |

#### Number of Electors

Note: AE: Assembly Election, PE: Assembly Segment of Parliamentary Election