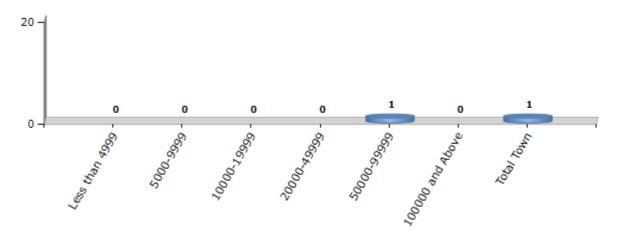

#### **Number of Towns by Population Size - 2011**

| Less than | 5000-9999 | 10000- | 20000- | 50000- | 100000 and | Total |
|-----------|-----------|--------|--------|--------|------------|-------|
| 4999      |           | 19999  | 49999  | 99999  | Above      | Town  |
| 0         | 0         | 0      | 0      | 1      | 0          | 1     |

Number of Towns by Population Size - 2011