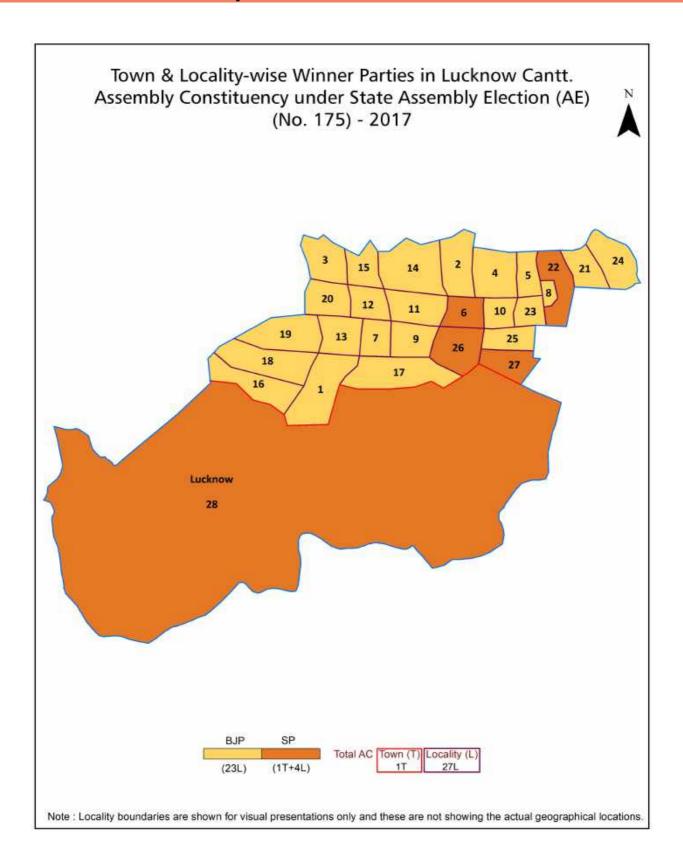

ion & Sources                                                                                                                                                                                                                                                                                                                                                            | 250-253  |
| 11  | Disclaimer                                                                                                                                                                                                                                                                                                                                                                        | 254      |

### **Location & Political Map**



#### **Demographics**

#### **Number of Towns by Population Size - 2011**

| Less than | 5000-9999 | 10000- | 20000- | 50000- | 100000 and | Total |
|-----------|-----------|--------|--------|--------|------------|-------|
| 4999      |           | 19999  | 49999  | 99999  | Above      | Town  |
| 0         | 0         | 0      | 0      | 1      | 0          | 1     |

Number of Towns by Population Size - 2011



#### **Electoral Features**

#### **Electors by Male & Female**

| Year    | Male   | Female | Others | Total  | Year    | Male   | Female | Others | Total  |
|---------|--------|--------|--------|--------|---------|--------|--------|--------|--------|
| 2022 AE | 197053 | 171083 | 20     | 368156 | 1991 AE | 123803 | 94565  | -      | 218368 |
| 2019 PE | 210267 | 175478 | 24