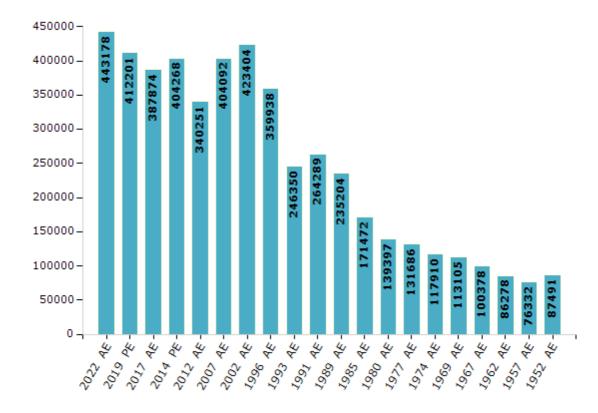

#### **Electors by Male & Female**

| Year    | Male   | Female | Others | Total  | Year    | Male   | Female | Others | Total  |
|---------|--------|--------|--------|--------|---------|--------|--------|--------|--------|
| 2022 AE | 238582 | 204557 | 39     | 443178 | 1991 AE | 153299 | 110990 | -      | 264289 |
| 2019 PE | 223246 | 188923 | 32     | 412201 | 1989 AE | 135229 | 99975  | -      | 235204 |
| 2017 AE | 210951 | 176896 | 27     | 387874 | 1985 AE | 93099  | 78373  | -      | 171472 |
| 2014 PE | 219400 | 184846 | 22     | 404268 | 1980 AE | 74411  | 64986  | -      | 139397 |
| 2012 AE | 185147 | 155086 | 18     | 340251 | 1977 AE | 72262  | 59424  | -      | 131686 |
| 2009 PE | -      | -      | -      | -      | 1974 AE | 64965  | 52945  | -      | 117910 |
| 2007 AE | 215021 | 189071 | -      | 404092 | 1969 AE | 60205  | 52900  | -      | 113105 |
| 2004 PE | -      | -      | -      | -      | 1967 AE | -      | -      | -      | 100378 |
| 2002 AE | 237127 | 186277 | -      | 423404 | 1962 AE | -      | -      | -      | 86278  |
| 1999 PE | -      | -      | -      | -      | 1957 AE | -      | -      | -      | 76332  |
| 1996 AE | 199804 | 160134 | -      | 359938 | 1952 AE | -      | -      | -      | 87491  |
| 1993 AE | 131771 | 114579 | -      | 246350 |         |        |        |        |        |

#### Number of Electors

 $\textbf{Note:} \ \mathsf{AE:} \ \mathsf{Assembly} \ \mathsf{Election}, \ \mathsf{PE:} \ \mathsf{Assembly} \ \mathsf{Segment} \ \mathsf{of} \ \mathsf{Parliamentary} \ \mathsf{Election}$ 