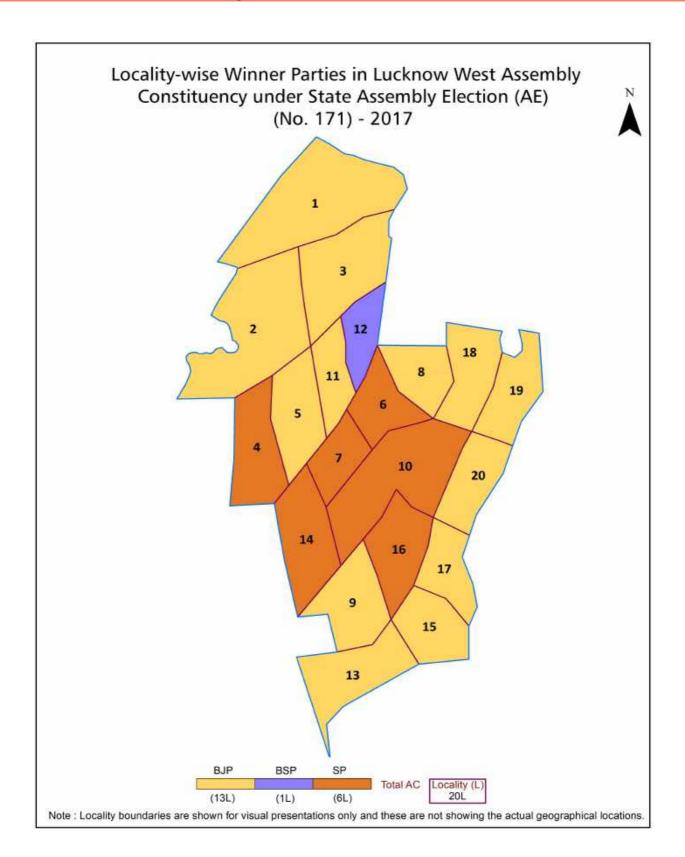

| 284-287         |
| 11  | Disclaimer                                                                                                                                                                                                                                                                                                                                                                              | 288             |

## **Location & Political Map**



#### **Electoral Features**

#### **Electors by Male & Female**

| Year    | Male   | Female | Others | Total  | Year    | Male   | Female | Others | Total  |
|---------|--------|--------|--------|--------|---------|--------|--------|--------|--------|
| 2022 AE | 238582 | 204557 | 39     | 443178 | 1991 AE | 153299 | 110990 | -      | 264289 |
| 2019 PE | 223246 | 188923 | 32     | 412201 | 1989 AE | 135229 | 99975  | -      | 235204 |
| 2017 AE | 210951 | 176896 | 27     | 387874 | 1985 AE | 93099  | 78373  | -      | 171472 |
| 2014 PE | 219400 | 184846 | 22     | 404268 | 1980 AE | 74411  | 64986  | -      | 139397 |
| 2012 AE | 185147 | 155086 | 18     | 340251 | 1977 AE | 72262  | 59424  | -      | 131686 |
| 2009 PE | -      | -      | -      | -      | 1974 AE | 64965  | 52945  |