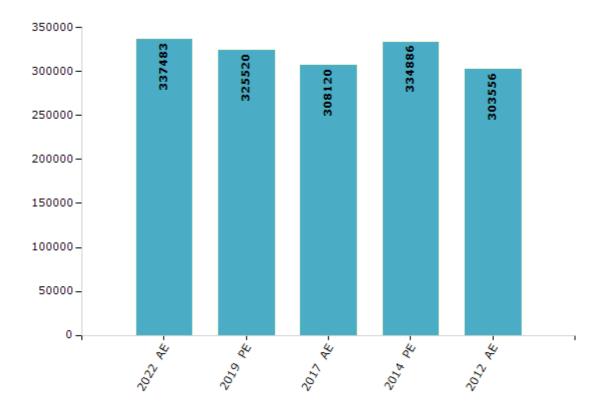

#### **Electors by Male & Female**

| Year    | Male   | Female | Others | Total  | Year    | Male | Female | Others | Total |
|---------|--------|--------|--------|--------|---------|------|--------|--------|-------|
| 2022 AE | 176170 | 161298 | 15     | 337483 | 1991 AE | -    | -      | -      | -     |
| 2019 PE | 173322 | 152168 | 30     | 325520 | 1989 AE | -    | -      | -      | -     |
| 2017 AE | 164139 | 143975 | 6      | 308120 | 1985 AE | -    | -      | -      | -     |
| 2014 PE | 181053 | 153825 | 8      | 334886 | 1980 AE | -    | -      | -      | -     |
| 2012 AE | 164371 | 139180 | 5      | 303556 | 1977 AE | -    | -      | -      | -     |
| 2009 PE | -      | -      | -      | -      | 1974 AE | -    | -      | -      | -     |
| 2007 AE | -      | -      | -      | -      | 1969 AE | -    | -      | -      | -     |
| 2004 PE | -      | -      | -      | -      | 1967 AE | -    | -      | -      | -     |
| 2002 AE | -      | -      | -      | -      | 1962 AE | -    | -      | -      | -     |
| 1999 PE | -      | -      | -      | -      | 1957 AE | -    | -      | -      | -     |
| 1996 AE | -      | -      | -      | -      | 1952 AE | -    | -      | -      | -     |
| 1993 AE | -      | -      | -      | -      |         |      |        |        |       |

#### Number of Electors

 $\textbf{Note:} \ \mathsf{AE} : \mathsf{Assembly} \ \mathsf{Election}, \ \mathsf{PE} : \mathsf{Assembly} \ \mathsf{Segment} \ \mathsf{of} \ \mathsf{Parliamentary} \ \mathsf{Election}$ 