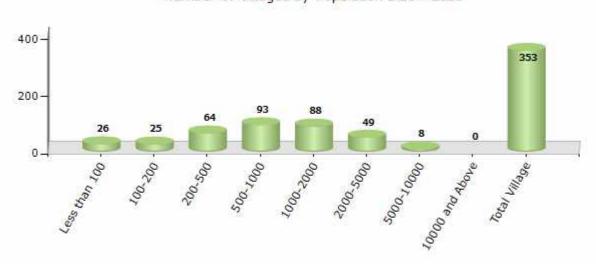

#### Number of Villages by Population Size - 2011

| Less<br>than<br>100 | 100-<br>200 | 200-<br>500 | 500-<br>1000 | 1000-<br>2000 | 2000-<br>5000 | 5000-<br>10000 | 10000<br>and<br>Above | Total<br>Village |
|---------------------|-------------|-------------|--------------|---------------|---------------|----------------|-----------------------|------------------|
| 26                  | 25          | 64          | 93           | 88            | 49            | 8              | 0                     | 353              |

Number of Villages by Population Size - 2011