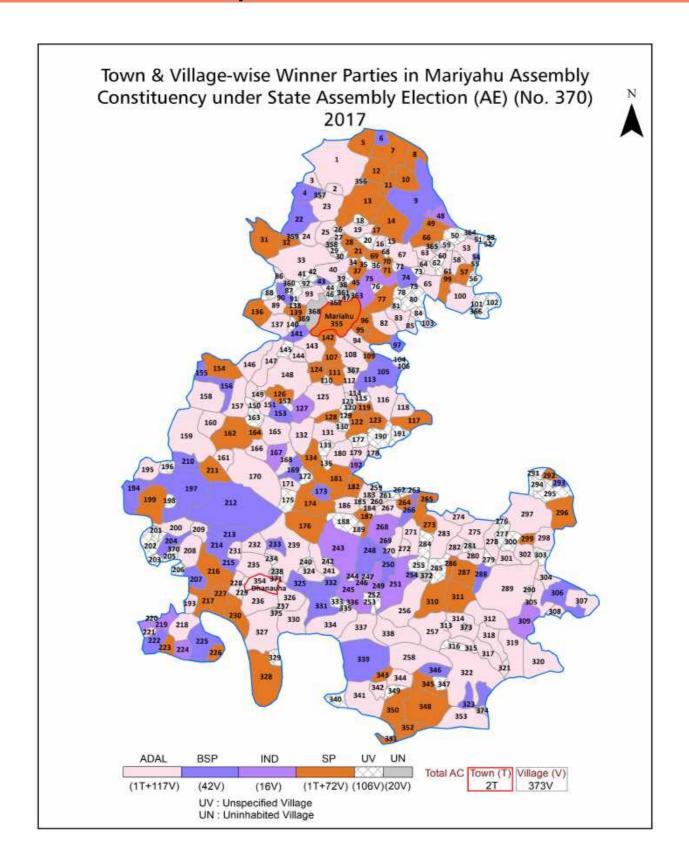

| 297-300  |
| 12  | Disclaimer                                                                                                                                                                                                                                                                                                                                                                                                                                                                               | 301      |

### **Location & Political Map**



#### **Administrative Setup**

#### List of Village Panchayat & Intermediate Panchayat (Block) Name - 2011

| Village Name   | Village Panchayat Name | Intermediate Panchayat<br>Name |
|----------------|------------------------|--------------------------------|
| Adhanpur       | Changapur              | Ramnagar                       |
| Ahamadpur      | Ahamadpur              | Mariahu                        |
| Ahirauli       | Ahirauli               | Mariahu                        |
| Ahirauli       | Kumarpur               | Ramnagar                       |
| Akopur         | Nonari                 | Rampur                         |
| Allipur        | Hinauti                | Mariahu                        |
| Allipur        | Saphi                  | Rampur