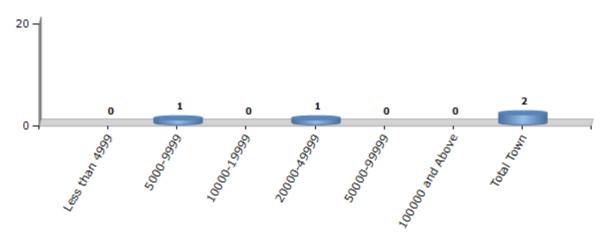

#### **Number of Towns by Population Size - 2011**

| Less tha | 5000-9999 | 10000-<br>19999 | 20000-<br>49999 | 50000-<br>99999 | 100000 and<br>Above | Total<br>Town |
|----------|-----------|-----------------|-----------------|-----------------|---------------------|---------------|
| 0        | 1         | 0               | 1               | 0               | 0                   | 2             |

Number of Towns by Population Size - 2011