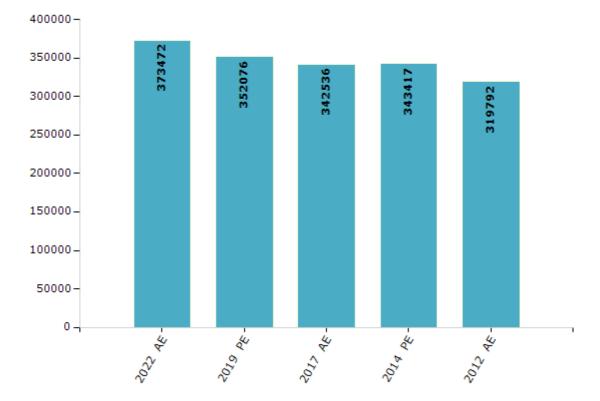

#### **Electors by Male & Female**

| Year    | Male   | Female | Others | Total  | Year    | Male | Female | Others | Total |
|---------|--------|--------|--------|--------|---------|------|--------|--------|-------|
| 2022 AE | 201650 | 171807 | 15     | 373472 | 1991 AE | -    | -      | -      | -     |
| 2019 PE | 191909 | 160156 | 11     | 352076 | 1989 AE | -    | -      | -      | -     |
| 2017 AE | 186708 | 155817 | 11     | 342536 | 1985 AE | -    | -      | -      | -     |
| 2014 PE | 188989 | 154418 | 10     | 343417 | 1980 AE | -    | -      | -      | -     |
| 2012 AE | 175635 | 144150 | 7      | 319792 | 1977 AE | -    | -      | -      | -     |
| 2009 PE | -      | -      | -      | -      | 1974 AE | -    | -      | -      | -     |
| 2007 AE | -      | -      | -      | -      | 1969 AE | -    | -      | -      | -     |
| 2004 PE | -      | -      | -      | -      | 1967 AE | -    | -      | -      | -     |
| 2002 AE | -      | -      | -      | -      | 1962 AE | -    | -      | -      | -     |
| 1999 PE | -      | -      | -      | -      | 1957 AE | -    | -      | -      | -     |
| 1996 AE | -      | -      | -      | -      | 1952 AE | -    | -      | -      | -     |
| 1993 AE | -      | -      | -      | -      |         |      |        |        |       |

Number of Electors

 $\textbf{Note:} \mathsf{AE}: \mathsf{Assembly \ Election, \ PE}: \mathsf{Assembly \ Segment \ of \ Parliamentary \ Election}$ 