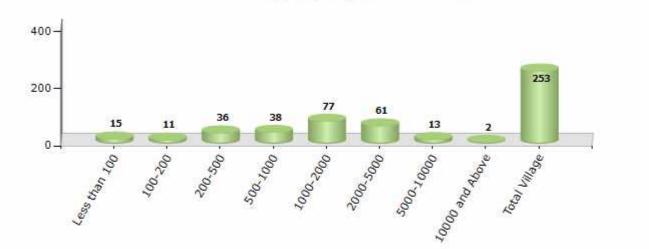

### Number of Villages by Population Size - 2011

| Less<br>than<br>100 | 100-<br>200 | 200-<br>500 | 500-<br>1000 | 1000-<br>2000 | 2000-<br>5000 | 5000-<br>10000 | 10000<br>and<br>Above | Total<br>Village |
|---------------------|-------------|-------------|--------------|---------------|---------------|----------------|-----------------------|------------------|
| 15                  | 11          | 36          | 38           | 77            | 61            | 13             | 2                     | 253              |

Number of Villages by Population Size - 2011