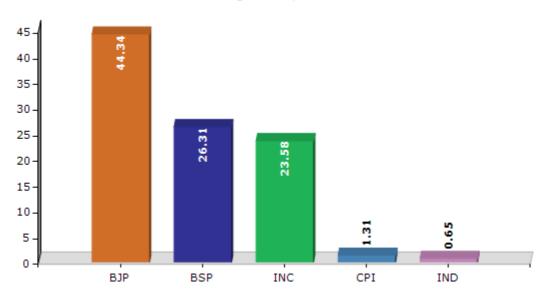

### **Summary Result of Assembly Election - 2017**

| Candidate Name      | Party  | Votes | Votes % |
|---------------------|--------|-------|---------|
| Avadhesh Singh      | BJP    | 90614 | 44.34   |
| Babulal             | BSP    | 53765 | 26.31   |
| Ajay Rai            | INC    | 48189 | 23.58   |
| Shyamlal Singh      | СРІ    | 2672  | 1.31    |
| Shriprakash Mishra  | IND    | 1319  | 0.65    |
| Dharmendra Rajbhar  | IND    | 1126  | 0.55    |
| Narendra Pandey     | SHS    | 793   | 0.39    |
| Tasauvar            | IND    | 711   | 0.35    |
| Mumtaz              | MHD    | 624   | 0.31    |
| Chirag Kumar Pandey | SAJPCS | 621   | 0.3     |
| Deepak              | JPS    | 538   | 0.26    |
| Jaswant             | RPI(A) | 514   | 0.25    |
|                     | NOTA   | 2889  | 1.41    |

#### Votes Percentage of Top Parties - 2017