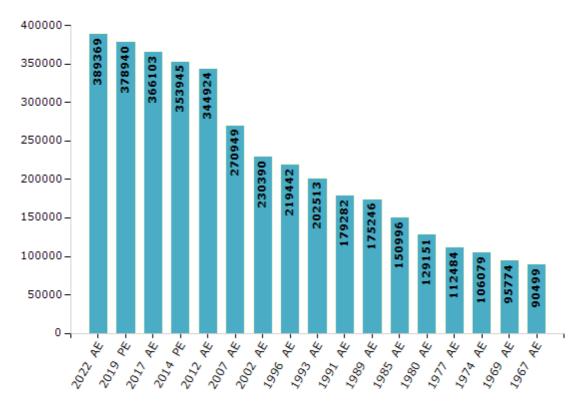

#### **Electors by Male & Female**

| Year    | Male   | Female | Others | Total  | Year    | Male   | Female | Others | Total  |
|---------|--------|--------|--------|--------|---------|--------|--------|--------|--------|
| 2022 AE | 206226 | 183130 | 13     | 389369 | 1991 AE | 102360 | 76922  | -      | 179282 |
| 2019 PE | 202473 | 176456 | 11     | 378940 | 1989 AE | 99774  | 75472  | -      | 175246 |
| 2017 AE | 197299 | 168796 | 8      | 366103 | 1985 AE | 87154  | 63842  | -      | 150996 |
| 2014 PE | 191707 | 162231 | 7      | 353945 | 1980 AE | 70389  | 58762  | -      | 129151 |
| 2012 AE | 188589 | 156335 | 0      | 344924 | 1977 AE | 59286  | 53198  | -      | 112484 |
| 2009 PE | -      | -      | -      | -      | 1974 AE | 55758  | 50321  | -      | 106079 |
| 2007 AE | 148819 | 122130 | -      | 270949 | 1969 AE | 46952  | 48822  | -      | 95774  |
| 2004 PE | -      | -      | -      | -      | 1967 AE | -      | -      | -      | 90499  |
| 2002 AE | 125661 | 104729 | -      | 230390 | 1962 AE | -      | -      | -      | -      |
| 1999 PE | -      | -      | -      | -      | 1957 AE | -      | -      | -      | -      |
| 1996 AE | 119522 | 99920  | -      | 219442 | 1952 AE | -      | -      | -      | -      |
| 1993 AE | 109573 | 92940  | -      | 202513 |         |        |        |        |        |

Number of Electors

#### Note : AE : Assembly Election, PE : Assembly Segment of Parliamentary Election