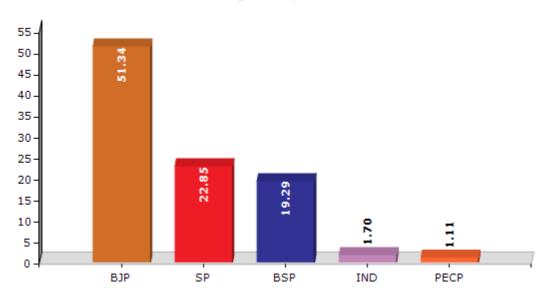

#### Summary Result of Assembly Election - 2017

| Candidate Name                               | Party      | Votes  | Votes % |
|----------------------------------------------|------------|--------|---------|
| Premsagar Patel                              | BJP        | 122884 | 51.34   |
| Shivendra Singh Alias Shivbabu               | SP         | 54698  | 22.85   |
| Raghvendra Pratap Alias Ankit Singh          | BSP        | 46185  | 19.29   |
| Rakesh Kumar Alias R. K. Mishra              | IND        | 4073   | 1.7     |
| Yash Tripathi                                | PECP       | 2659   | 1.11    |
| Manorama                                     | IND        | 2301   | 0.96    |
| Sahajad Ahamad Alias Sahajad Ali             | IND        | 1314   | 0.55    |
| Harishchandra Jaisawal Alias Harish Bhai     | CPI(ML)(L) | 843    | 0.35    |
| Harishchandra                                | RLD        | 840    | 0.35    |
| Digvijay                                     | ASP        | 546    | 0.23    |
| Bhuneshwar Alias Bhuvaneshwar Kumar<br>Patel | BMUP       | 522    | 0.22    |
|                                              | NOTA       | 2501   | 1.04    |

#### Votes Percentage of Top Parties - 2017