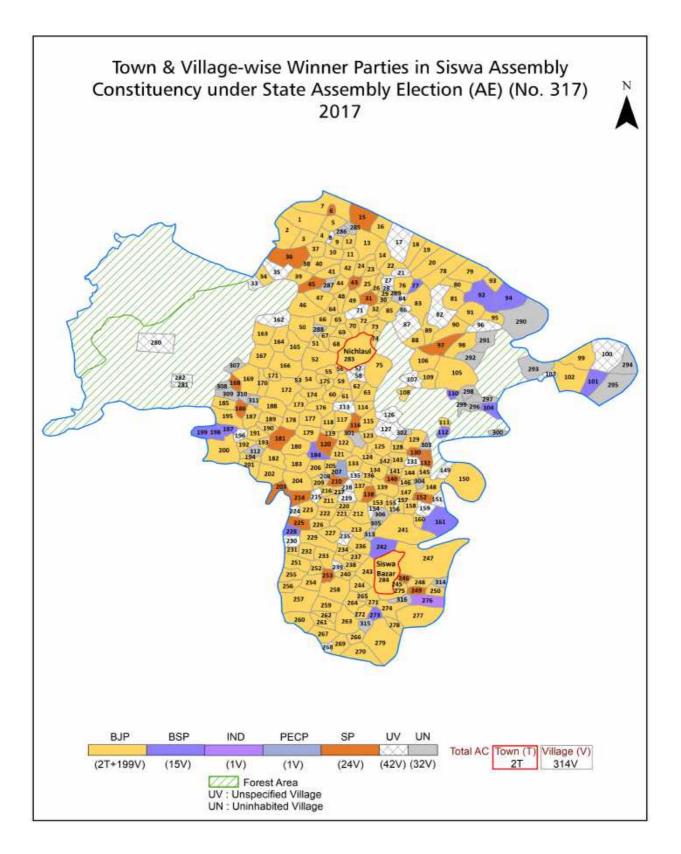

| 328-331  |
| 12  | Disclaimer                                                                                                                                                                                                                                                                                                                                                                                                                                                                                                   | 332      |

#### Location & Political Map



indiastatelections

#### **Administrative Setup**

#### List of Village Panchayat & Intermediate Panchayat (Block) Name - 2011

| Village Name         | Village Panchayat Name | Intermediate Panchayat<br>Name |
|----------------------|------------------------|--------------------------------|
| Agaya                | Rudauli                | Nichlaul                       |
| Agya                 | Baghi                  | Siswa                          |
| Amahawa              | Amhava                 | Nichlaul                       |
| Amara Urf Jhulanipur | Amara Urf Jhulanipur   | Nichlaul                       |
| Amari                | Baraipurwa             | Nichlaul                       |
| Amataha              | Parsachak Goberhi      | Mithaura                       |
| Amu