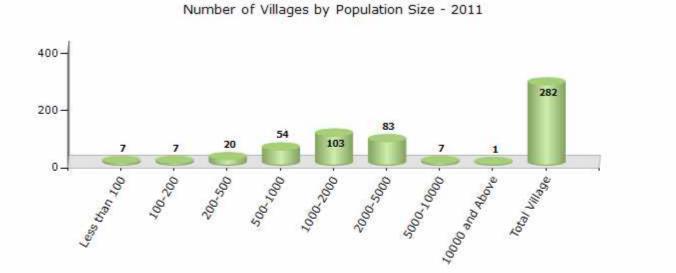

#### Number of Villages by Population Size - 2011

| Less<br>than<br>100 | 100-<br>200 | 200-<br>500 | 500-<br>1000 | 1000-<br>2000 | 2000-<br>5000 | 5000-<br>10000 | 10000<br>and<br>Above | Total<br>Village |
|---------------------|-------------|-------------|--------------|---------------|---------------|----------------|-----------------------|------------------|
| 7                   | 7           | 20          | 54           | 103           | 83            | 7              | 1                     | 282              |