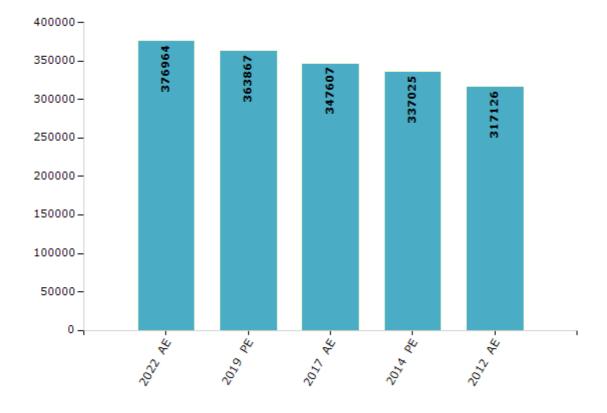

#### **Electors by Male & Female**

| Year    | Male   | Female | Others | Total  | Year    | Male | Female | Others | Total |
|---------|--------|--------|--------|--------|---------|------|--------|--------|-------|
| 2022 AE | 202774 | 174171 | 19     | 376964 | 1991 AE | -    | -      | -      | -     |
| 2019 PE | 197500 | 166349 | 18     | 363867 | 1989 AE | -    | -      | -      | -     |
| 2017 AE | 188904 | 158685 | 18     | 347607 | 1985 AE | -    | -      | -      | -     |
| 2014 PE | 187233 | 149782 | 10     | 337025 | 1980 AE | -    | -      | -      | -     |
| 2012 AE | 176695 | 140426 | 5      | 317126 | 1977 AE | -    | -      | -      | -     |
| 2009 PE | -      | -      | -      | -      | 1974 AE | -    | -      | -      | -     |
| 2007 AE | -      | -      | -      | -      | 1969 AE | -    | -      | -      | -     |
| 2004 PE | -      | -      | -      | -      | 1967 AE | -    | -      | -      | -     |
| 2002 AE | -      | -      | -      | -      | 1962 AE | -    | -      | -      | -     |
| 1999 PE | -      | -      | -      | -      | 1957 AE | -    | -      | -      | -     |
| 1996 AE | -      | -      | -      | -      | 1952 AE | -    | -      | -      | -     |
| 1993 AE | -      | -      | -      | -      |         |      |        |        |       |

#### Number of Electors

 $\textbf{Note:} \ \mathsf{AE:} \ \mathsf{Assembly} \ \mathsf{Election}, \ \mathsf{PE:} \ \mathsf{Assembly} \ \mathsf{Segment} \ \mathsf{of} \ \mathsf{Parliamentary} \ \mathsf{Election}$ 