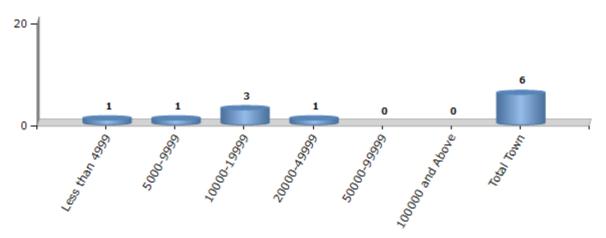

#### **Number of Towns by Population Size - 2011**

| Less than<br>4999 | 5000-9999 | 10000-<br>19999 | 20000-<br>49999 | 50000-<br>99999 | 100000 and<br>Above | Total<br>Town |
|-------------------|-----------|-----------------|-----------------|-----------------|---------------------|---------------|
| 1                 | 1         | 3               | 1               | 0               | 0                   | 6             |