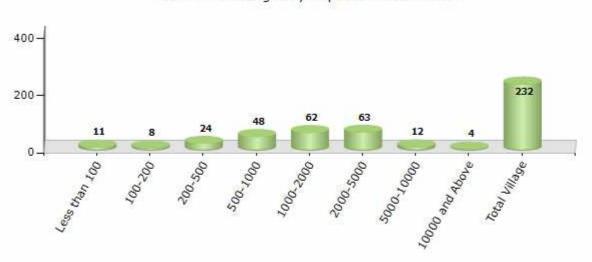

#### Number of Villages by Population Size - 2011

| Less<br>than<br>100 | 100-<br>200 | 200-<br>500 | 500-<br>1000 | 1000-<br>2000 | 2000-<br>5000 | 5000-<br>10000 | 10000<br>and<br>Above | Total<br>Village |
|---------------------|-------------|-------------|--------------|---------------|---------------|----------------|-----------------------|------------------|
| 11                  | 8           | 24          | 48           | 62            | 63            | 12             | 4                     | 232              |