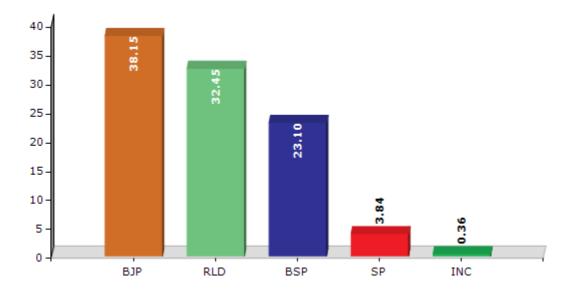

#### **Summary Result of Assembly Election - 2017**

| Candidate Name         | Party | Votes | Votes % |
|------------------------|-------|-------|---------|
| Pooran Prakash         | ВЈР   | 88411 | 38.15   |
| Niranjan Singh Dhangar | RLD   | 75203 | 32.45   |
| Premchand              | BSP   | 53539 | 23.1    |
| Ranvir                 | SP    | 8893  | 3.84    |
| Vinesh Kumar           | INC   | 840   | 0.36    |
| Bhup Singh             | IND   | 706   | 0.3     |
| Niranjan Singh         | IND   | 692   | 0.3     |
| Bhawarpal Singh        | IND   | 589   | 0.25    |
| Brijendra Kumar Poeia  | IND   | 588   | 0.25    |
| Chandrabhan            | RSOSP | 413   | 0.18    |
| Chandrapal             | IND   | 295   | 0.13    |
|                        | NOTA  | 1601  | 0.69    |

#### Votes Percentage of Top Parties - 2017