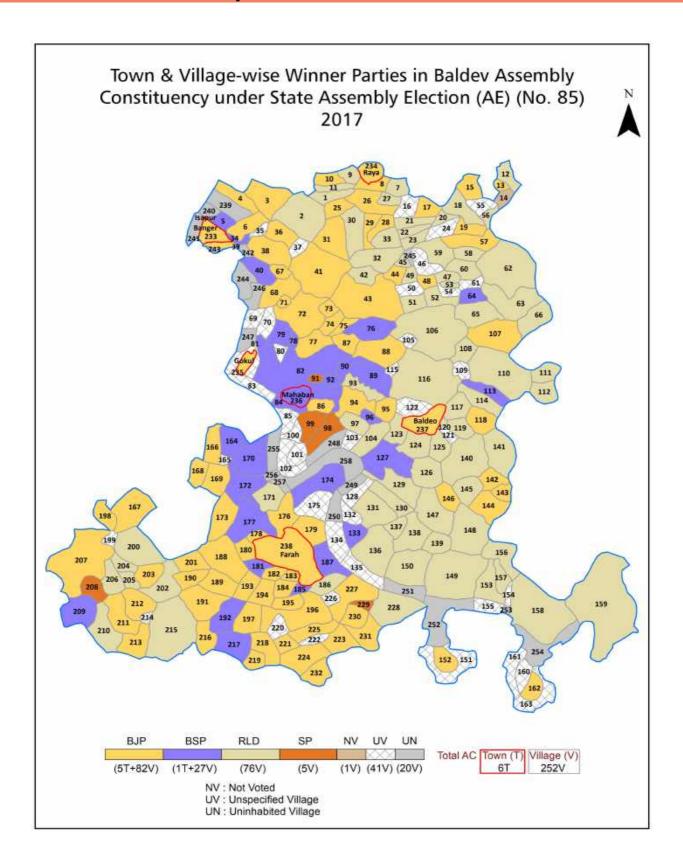

| 325-328  |  |  |  |
| 12  | Disclaimer                                                                                                                                                                                                                                                                                                                                                                                                                                              | 329      |  |  |  |

### **Location & Political Map**



#### **Administrative Setup**

#### List of Village Panchayat & Intermediate Panchayat (Block) Name - 2011

| Village Name           | Village Panchayat Name | Intermediate Panchayat<br>Name |
|------------------------|------------------------|--------------------------------|
| Abdul Nabipur Banger   | Abdul Nabipur Banger   | Raya                           |
| Achru Ladhora          | Achru Ladhora          | Raya                           |
| Akos Bangar            | Akos                   | Baldeo                         |
| Alipur                 | -                      | Baldeo                         |
| Amirpur                | Amirpur                | Baldeo                         |
| Angai                  | Angai                  | Baldeo                         |
| Anorha