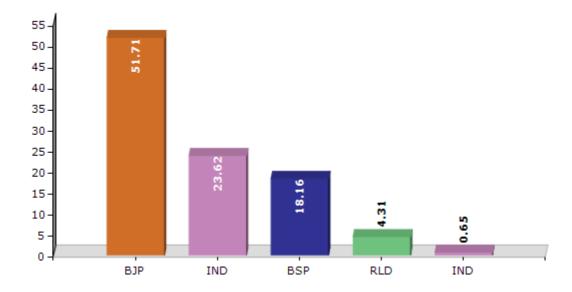

#### **Summary Result of Assembly Election - 2017**

| Candidate Name      | Party | Votes  | Votes % |
|---------------------|-------|--------|---------|
| Laxmi Narayan       | ВЈР   | 117537 | 51.71   |
| Atul Singh          | IND   | 53699  | 23.62   |
| Manoj Pathak        | BSP   | 41290  | 18.16   |
| Rishi Raj           | RLD   | 9801   | 4.31    |
| Deepak Pandey       | IND   | 1471   | 0.65    |
| Kulbhanu Kumar      | СРІ   | 1171   | 0.52    |
| Mahesh Singh Kuntal | IND   | 634    | 0.28    |
| Raju                | IND   | 495    | 0.22    |
|                     | NOTA  | 1224   | 0.54    |

#### Votes Percentage of Top Parties - 2017