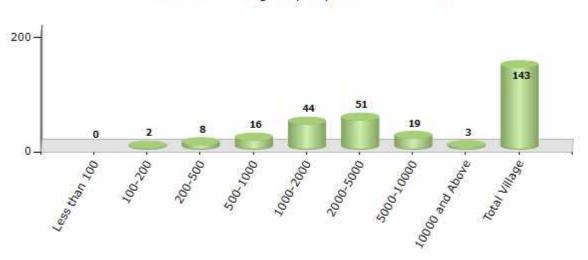

#### Number of Villages by Population Size - 2011

| Less<br>than<br>100 | 100-<br>200 | 200-<br>500 | 500-<br>1000 | 1000-<br>2000 | 2000-<br>5000 | 5000-<br>10000 | 10000<br>and<br>Above | Total<br>Village |
|---------------------|-------------|-------------|--------------|---------------|---------------|----------------|-----------------------|------------------|
| 0                   | 2           | 8           | 16           | 44            | 51            | 19             | 3                     | 143              |