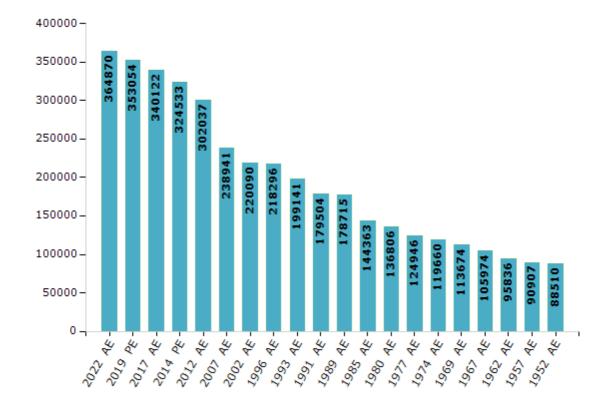

#### **Electors by Male & Female**

| Year    | Male   | Female | Others | Total  | Year    | Male  | Female | Others | Total  |
|---------|--------|--------|--------|--------|---------|-------|--------|--------|--------|
| 2022 AE | 196884 | 167979 | 7      | 364870 | 1991 AE | 98756 | 80748  | -      | 179504 |
| 2019 PE | 192662 | 160384 | 8      | 353054 | 1989 AE | 98321 | 80394  | -      | 178715 |
| 2017 AE | 187032 | 153079 | 11     | 340122 | 1985 AE | 79454 | 64909  | -      | 144363 |
| 2014 PE | 180753 | 143768 | 12     | 324533 | 1980 AE | 75289 | 61517  | -      | 136806 |
| 2012 AE | 169469 | 132563 | 5      | 302037 | 1977 AE | 68763 | 56183  | -      | 124946 |
| 2009 PE | -      | -      | -      | -      | 1974 AE | 64652 | 55008  | -      | 119660 |
| 2007 AE | 130438 | 108503 | -      | 238941 | 1969 AE | 61371 | 52303  | -      | 113674 |
| 2004 PE | -      | -      | -      | -      | 1967 AE | -     | -      | -      | 105974 |
| 2002 AE | 122223 | 97867  | -      | 220090 | 1962 AE | -     | -      | -      | 95836  |
| 1999 PE | -      | -      | -      | -      | 1957 AE | -     | -      | -      | 90907  |
| 1996 AE | 120068 | 98228  | -      | 218296 | 1952 AE | -     | -      | -      | 88510  |
| 1993 AE | 111629 | 87512  | -      | 199141 |         |       |        |        |        |

#### Number of Electors

Note: AE: Assembly Election, PE: Assembly Segment of Parliamentary Election