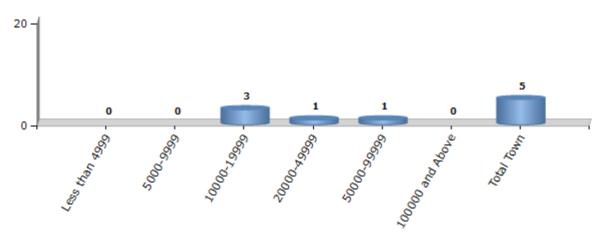

#### **Number of Towns by Population Size - 2011**

| Less than<br>4999 | 5000-9999 | 10000-<br>19999 | 20000-<br>49999 | 50000-<br>99999 | 100000 and<br>Above | Total<br>Town |
|-------------------|-----------|-----------------|-----------------|-----------------|---------------------|---------------|
| 0                 | 0         | 3               | 1               | 1               | 0                   | 5             |

Number of Towns by Population Size - 2011