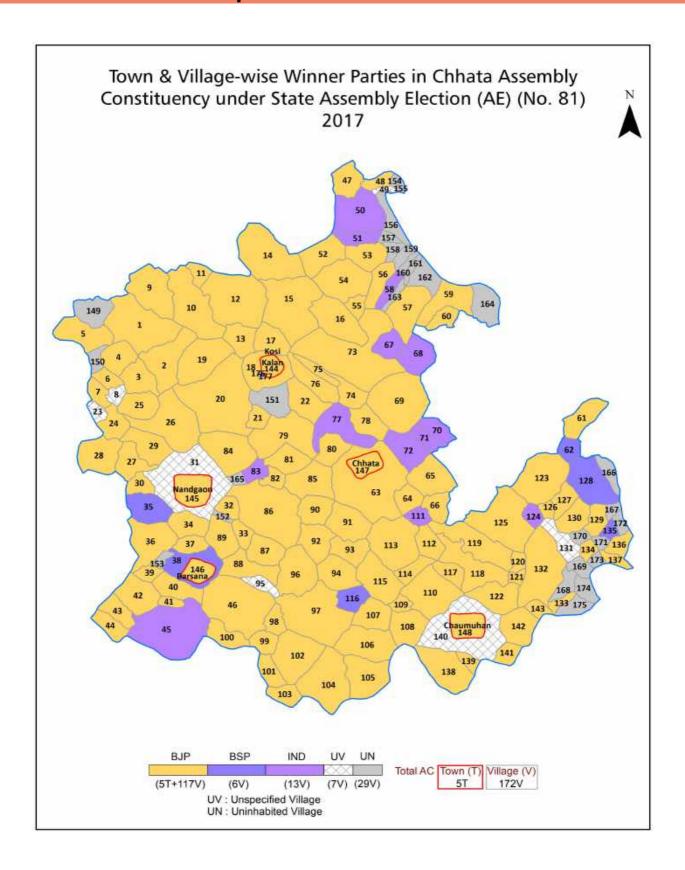

| 302-305  |  |  |  |  |
| 12  | Disclaimer                                                                                                                                                                                                                                                                                                                                                                                                                                              | 306      |  |  |  |  |

### **Location & Political Map**



#### **Administrative Setup**

#### List of Village Panchayat & Intermediate Panchayat (Block) Name - 2011

| Village Name        | Village Panchayat Name | Intermediate Panchayat<br>Name |
|---------------------|------------------------|--------------------------------|
| Agaryala            | Agaryala               | Chaumuha                       |
| Ahuri               | Ahuri                  | Chaumuha                       |
| Ainch               | Ainch                  | Chhata                         |
| Ajhai Kalan         | Ajhai Khurd            | Chaumuha                       |
| Ajhai Khurd         | Ajhai Khurd            | Chaumuha                       |
| Ajijpur             | Ajijpur                | Nandgaon                       |
| Ajnokh              | Ajnokh