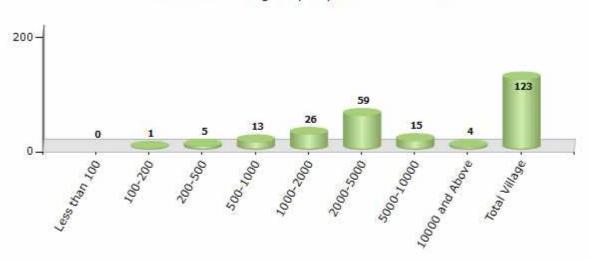

#### **Number of Villages by Population Size - 2011**

| Less<br>than<br>100 | 100-<br>200 | 200-<br>500 | 500-<br>1000 | 1000-<br>2000 | 2000-<br>5000 | 5000-<br>10000 | 10000<br>and<br>Above | Total<br>Village |
|---------------------|-------------|-------------|--------------|---------------|---------------|----------------|-----------------------|------------------|
| 0                   | 1           | 5           | 13           | 26            | 59            | 15             | 4                     | 123              |