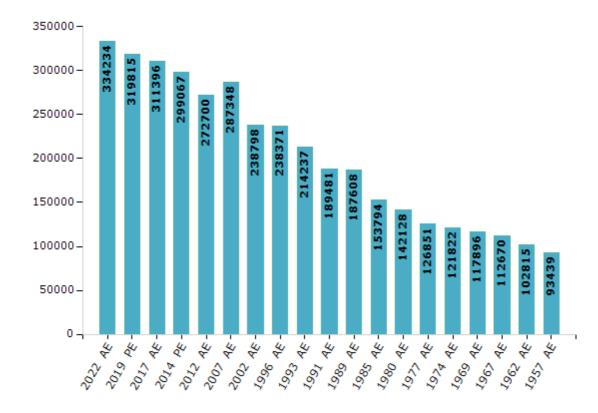

#### **Electors by Male & Female**

| Year    | Male   | Female | Others | Total  | Year    | Male   | Female | Others | Total  |
|---------|--------|--------|--------|--------|---------|--------|--------|--------|--------|
| 2022 AE | 181535 | 152684 | 15     | 334234 | 1991 AE | 104311 | 85170  | -      | 189481 |
| 2019 PE | 175101 | 144703 | 11     | 319815 | 1989 AE | 103360 | 84248  | -      | 187608 |
| 2017 AE | 170500 | 140882 | 14     | 311396 | 1985 AE | 84557  | 69237  | -      | 153794 |
| 2014 PE | 164458 | 134594 | 15     | 299067 | 1980 AE | 78266  | 63862  | -      | 142128 |
| 2012 AE | 151156 | 121540 | 4      | 272700 | 1977 AE | 69841  | 57010  | -      | 126851 |
| 2009 PE | -      | -      | -      | -      | 1974 AE | 66990  | 54832  | -      | 121822 |
| 2007 AE | 158611 | 128737 | -      | 287348 | 1969 AE | 62630  | 55266  | -      | 117896 |
| 2004 PE | -      | -      | -      | -      | 1967 AE | -      | -      | -      | 112670 |
| 2002 AE | 133160 | 105638 | -      | 238798 | 1962 AE | -      | -      | -      | 102815 |
| 1999 PE | -      | -      | -      | -      | 1957 AE | -      | -      | -      | 93439  |
| 1996 AE | 131133 | 107238 | -      | 238371 | 1952 AE | -      | -      | -      | -      |
| 1993 AE | 119355 | 94882  | -      | 214237 |         |        |        |        |        |

#### Number of Electors

 $\textbf{Note:} \ \mathsf{AE} : \mathsf{Assembly} \ \mathsf{Election}, \ \mathsf{PE} : \mathsf{Assembly} \ \mathsf{Segment} \ \mathsf{of} \ \mathsf{Parliamentary} \ \mathsf{Election}$ 