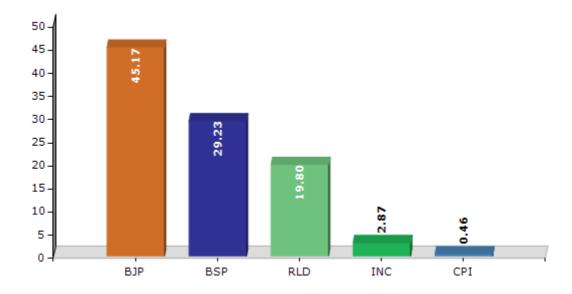

#### **Summary Result of Assembly Election - 2017**

| Candidate Name       | Party   | Votes | Votes % |
|----------------------|---------|-------|---------|
| Karinda Singh        | ВЈР     | 93538 | 45.17   |
| Raj Kumar Rawat      | BSP     | 60529 | 29.23   |
| Kr. Narendra Singh   | RLD     | 40999 | 19.8    |
| Ranvir Pandav        | INC     | 5943  | 2.87    |
| Purushottan          | СРІ     | 944   | 0.46    |
| Narendra Kumar       | IND     | 785   | 0.38    |
| Satish Kumar         | IND     | 679   | 0.33    |
| Avadhesh Sharma      | BHAKALP | 627   | 0.3     |
| Rakesh Kumar Kaushik | LD      | 617   | 0.3     |
| Santosh              | BSRD    | 567   | 0.27    |
| Pooran               | IND     | 266   | 0.13    |
| Braj Kishor          | ALHP    | 180   | 0.09    |
|                      | NOTA    | 1398  | 0.68    |

#### Votes Percentage of Top Parties - 2017