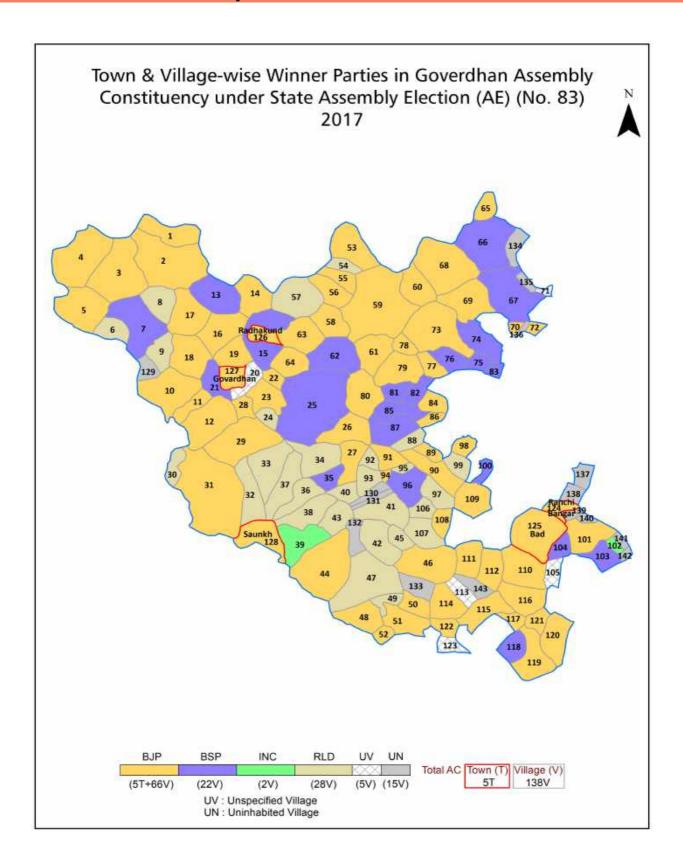

#### **Polling Station Level Election Results**

Polling Station-wise Votes Secured by Overall Top Five Parties in Goverdhan Assembly in Assembly Election (AE) under Mathura Parliamentary Constituency in Uttar Pradesh (2022)

#### **Polling Station Level Election Results**

Winner, Runner-up and 3rd Party Position & Winning Margin According to Polling Stations in Goverdhan Assembly in Assembly Election (AE) under Mathura Parliamentary Constituency in Uttar Pradesh (2022)