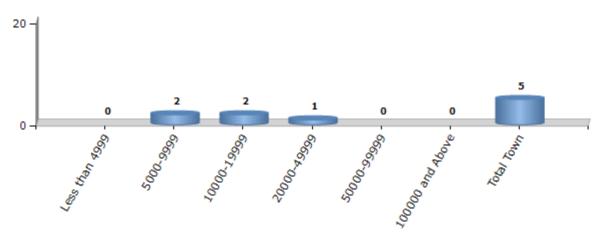

#### **Number of Towns by Population Size - 2011**

| Less than | 5000-9999 | 10000- | 20000- | 50000- | 100000 and | Total |
|-----------|-----------|--------|--------|--------|------------|-------|
| 4999      |           | 19999  | 49999  | 99999  | Above      | Town  |
| 0         | 2         | 2      | 1      | 0      | 0          | 5     |

Number of Towns by Population Size - 2011