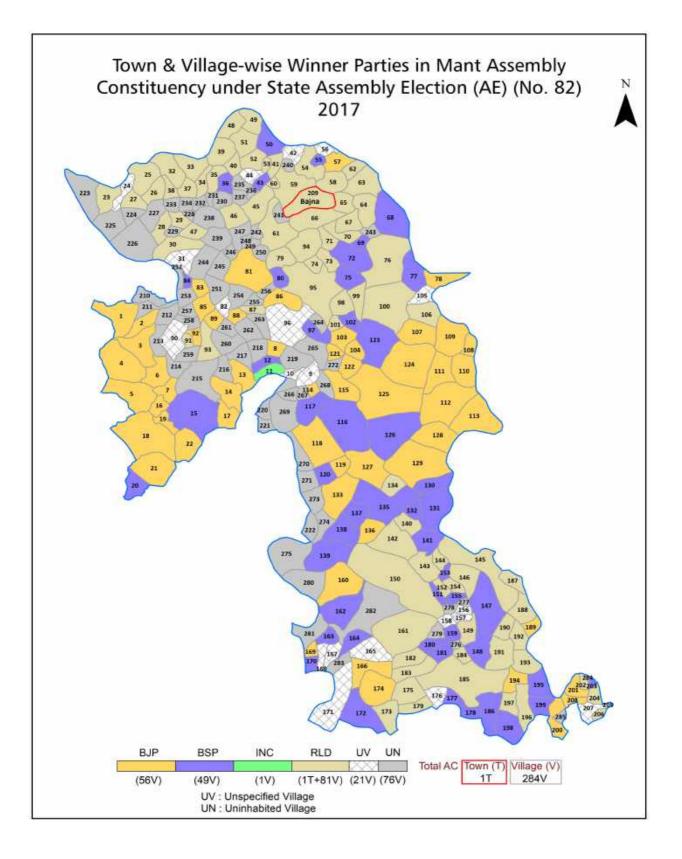

| 329-332  |
| 12  | Disclaimer                                                                                                                                                                                                                                                                                                                                                                                                                                                                                                   | 333      |

#### Location & Political Map





#### **Administrative Setup**

#### List of Village Panchayat & Intermediate Panchayat (Block) Name - 2011

| Village Name           | Village Panchayat Name | Intermediate Panchayat<br>Name |
|------------------------|------------------------|--------------------------------|
| Abhaipura Banger       | Maduaka                | Nohjhil                        |
| Adampur                | Shergarh               | Chhata                         |
| Ahamadpur              | Ahamadpur              | Nohjhil                        |
| Akbarpur               | Akbarpur               | Mat                            |
| Amanullapur            | Amanullapur            | Nohjhil                        |
| Amera                  | Raya                   | Raya                           |
| Arazi