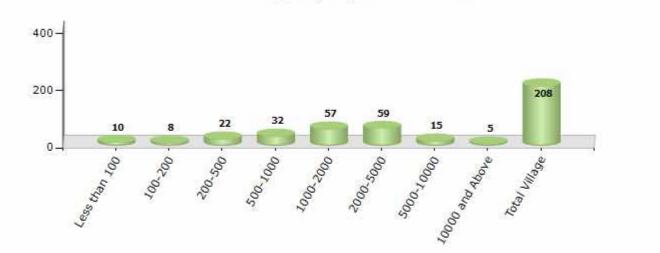

#### Number of Villages by Population Size - 2011

| Less<br>than<br>100 | 100-<br>200 | 200-<br>500 | 500-<br>1000 | 1000-<br>2000 | 2000-<br>5000 | 5000-<br>10000 | 10000<br>and<br>Above | Total<br>Village |
|---------------------|-------------|-------------|--------------|---------------|---------------|----------------|-----------------------|------------------|
| 10                  | 8           | 22          | 32           | 57            | 59            | 15             | 5                     | 208              |

Number of Villages by Population Size - 2011