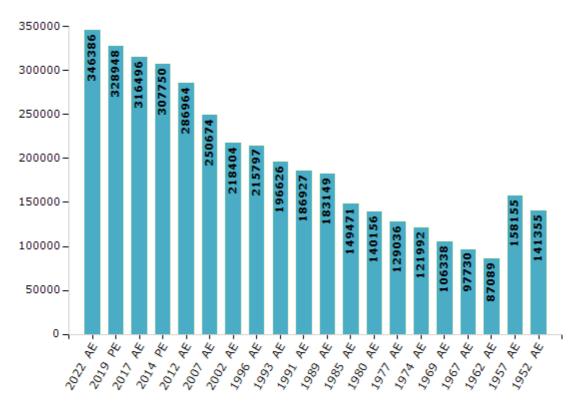

#### **Electors by Male & Female**

| Year    | Male   | Female | Others | Total  | Year    | Male   | Female | Others | Total  |
|---------|--------|--------|--------|--------|---------|--------|--------|--------|--------|
| 2022 AE | 185926 | 160442 | 18     | 346386 | 1991 AE | 102912 | 84015  | -      | 186927 |
| 2019 PE | 178194 | 150734 | 20     | 328948 | 1989 AE | 100828 | 82321  | -      | 183149 |
| 2017 AE | 173596 | 142874 | 26     | 316496 | 1985 AE | 82242  | 67229  | -      | 149471 |
| 2014 PE | 169869 | 137848 | 33     | 307750 | 1980 AE | 77185  | 62971  | -      | 140156 |
| 2012 AE | 158644 | 128282 | 38     | 286964 | 1977 AE | 71044  | 57992  | -      | 129036 |
| 2009 PE | -      | -      | -      | -      | 1974 AE | 67047  | 54945  | -      | 121992 |
| 2007 AE | 138223 | 112451 | -      | 250674 | 1969 AE | 55278  | 51060  | -      | 106338 |
| 2004 PE | -      | -      | -      | -      | 1967 AE | -      | -      | -      | 97730  |
| 2002 AE | 122604 | 95800  | -      | 218404 | 1962 AE | -      | -      | -      | 87089  |
| 1999 PE | -      | -      | -      | -      | 1957 AE | -      | -      | -      | 158155 |
| 1996 AE | 118712 | 97085  | -      | 215797 | 1952 AE | -      | -      | -      | 141355 |
| 1993 AE | 111996 | 84630  | -      | 196626 |         |        |        |        |        |

Number of Electors

Note : AE : Assembly Election, PE : Assembly Segment of Parliamentary Election