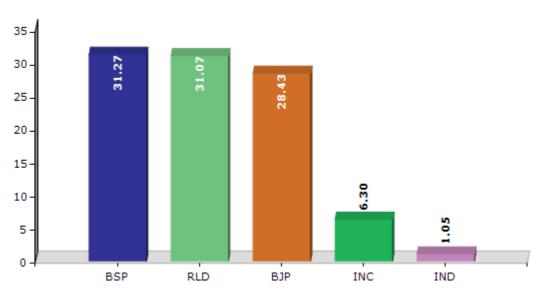

#### Summary Result of Assembly Election - 2017

| Candidate Name        | Party   | Votes | Votes % |
|-----------------------|---------|-------|---------|
| Shyam Sunder Sharma   | BSP     | 65862 | 31.27   |
| Yogesh Chaudhary      | RLD     | 65430 | 31.07   |
| Satish Kumar Sharma   | BJP     | 59871 | 28.43   |
| Jagdish Singh         | INC     | 13270 | 6.3     |
| Lalit Kumar           | IND     | 2203  | 1.05    |
| Vishnu Kumar Sharma   | IND     | 715   | 0.34    |
| Subhash Chaudhary     | IND     | 628   | 0.3     |
| Chandan Singh Dhangar | RSOSP   | 590   | 0.28    |
| Ram Swaroop           | IND     | 245   | 0.12    |
| Mukesh Kumar          | BHAKALP | 232   | 0.11    |
| Yogesh Kumar          | IND     | 152   | 0.07    |
| Darmendra Kumar       | IND     | 146   | 0.07    |
|                       | NOTA    | 1253  | 0.59    |

#### Votes Percentage of Top Parties - 2017