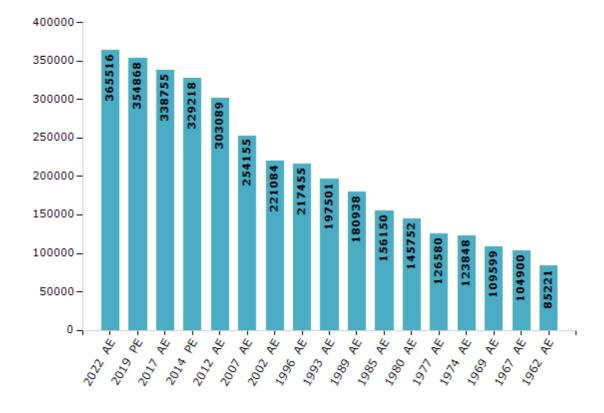

#### **Electors by Male & Female**

| Year    | Male   | Female | Others | Total  | Year    | Male   | Female | Others | Total  |
|---------|--------|--------|--------|--------|---------|--------|--------|--------|--------|
| 2022 AE | 200175 | 165318 | 23     | 365516 | 1991 AE | -      | -      | -      | -      |
| 2019 PE | 195687 | 159158 | 23     | 354868 | 1989 AE | 102742 | 78196  | -      | 180938 |
| 2017 AE | 188926 | 149805 | 24     | 338755 | 1985 AE | 89338  | 66812  | -      | 156150 |
| 2014 PE | 184042 | 145163 | 13     | 329218 | 1980 AE | 83759  | 61993  | -      | 145752 |
| 2012 AE | 169939 | 133139 | 11     | 303089 | 1977 AE | 71327  | 55253  | -      | 126580 |
| 2009 PE | -      | -      | -      | -      | 1974 AE | 69856  | 53992  | -      | 123848 |
| 2007 AE | 138605 | 115550 | -      | 254155 | 1969 AE | 60290  | 49309  | -      | 109599 |
| 2004 PE | -      | -      | -      | -      | 1967 AE | -      | -      | -      | 104900 |
| 2002 AE | 121612 | 99472  | -      | 221084 | 1962 AE | -      | -      | -      | 85221  |
| 1999 PE | -      | -      | -      | -      | 1957 AE | -      | -      | -      | -      |
| 1996 AE | 130478 | 86977  | -      | 217455 | 1952 AE | -      | -      | -      | -      |
| 1993 AE | 102386 | 95115  | -      | 197501 |         |        |        |        |        |

#### Number of Electors

 $\textbf{Note:} \ \mathsf{AE:} \ \mathsf{Assembly} \ \mathsf{Election}, \ \mathsf{PE:} \ \mathsf{Assembly} \ \mathsf{Segment} \ \mathsf{of} \ \mathsf{Parliamentary} \ \mathsf{Election}$ 