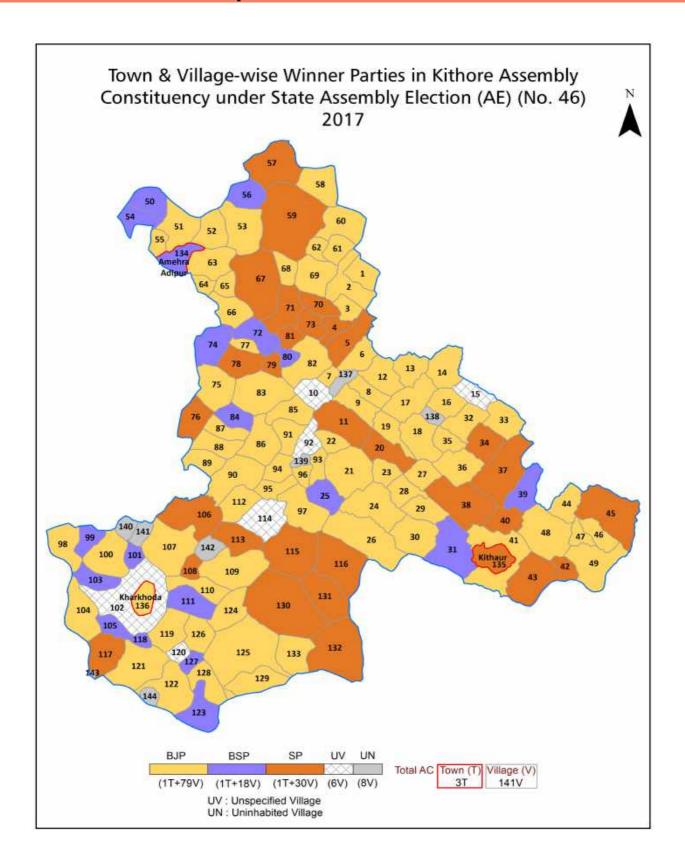

#### **Historical Summary Election Results**

#### **Summary Result of Assembly Election - 2017**

| Candidate Name     | Party | Votes | Votes % |
|--------------------|-------|-------|---------|
| Satyavir Tyagi     | ВЈР   | 90622 | 37.31   |
| Shahid Manzoor     | SP    | 79800 | 32.86   |
| Gajraj Singh       | BSP   | 62503 | 25.73   |
| Matloob Gaur       | RLD   | 6598  | 2.72    |
| Amrish Kumar Tyagi | IND   | 1008  | 0.42    |
| Jan Mohammad       | IND   | 777   | 0.32    |
| Rahat Ali          | IND   | 347   | 0.14    |
|                    | NOTA  | 1224  | 0.5     |