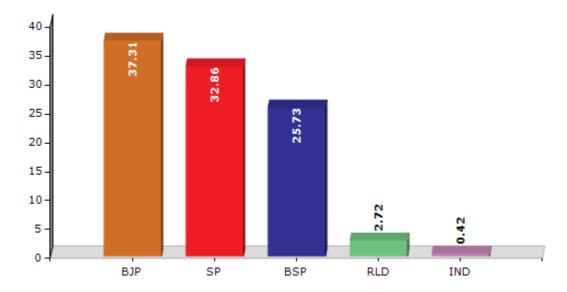

#### **Summary Result of Assembly Election - 2017**

| Candidate Name     | Party | Votes | Votes % |
|--------------------|-------|-------|---------|
| Satyavir Tyagi     | ВЈР   | 90622 | 37.31   |
| Shahid Manzoor     | SP    | 79800 | 32.86   |
| Gajraj Singh       | BSP   | 62503 | 25.73   |
| Matloob Gaur       | RLD   | 6598  | 2.72    |
| Amrish Kumar Tyagi | IND   | 1008  | 0.42    |
| Jan Mohammad       | IND   | 777   | 0.32    |
| Rahat Ali          | IND   | 347   | 0.14    |
|                    | NOTA  | 1224  | 0.5     |

#### Votes Percentage of Top Parties - 2017