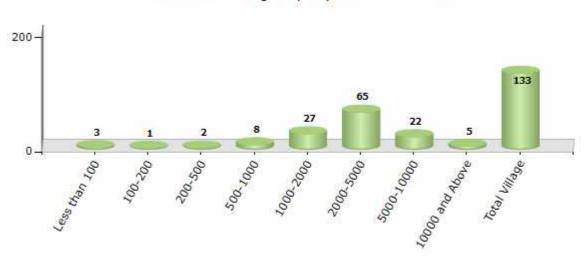

#### Number of Villages by Population Size - 2011

| Less<br>than<br>100 | 100-<br>200 | 200-<br>500 | 500-<br>1000 | 1000-<br>2000 | 2000-<br>5000 | 5000-<br>10000 | 10000<br>and<br>Above | Total<br>Village |
|---------------------|-------------|-------------|--------------|---------------|---------------|----------------|-----------------------|------------------|
| 3                   | 1           | 2           | 8            | 27            | 65            | 22             | 5                     | 133              |