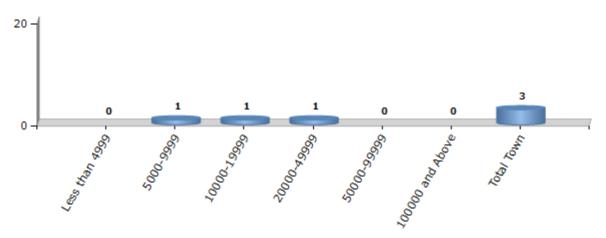

#### **Number of Towns by Population Size - 2011**

| Less than<br>4999 | 5000-9999 | 10000-<br>19999 | 20000-<br>49999 | 50000-<br>99999 | 100000 and<br>Above | Total<br>Town |
|-------------------|-----------|-----------------|-----------------|-----------------|---------------------|---------------|
| 0                 | 1         | 1               | 1               | 0               | 0                   | 3             |