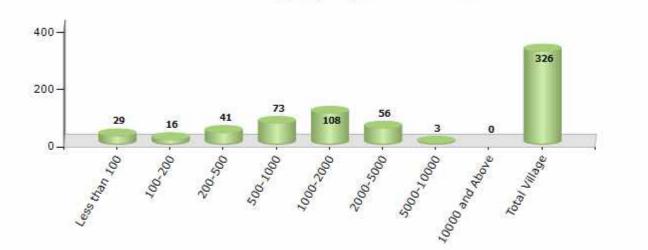

#### Number of Villages by Population Size - 2011

| Less<br>than<br>100 | 100-<br>200 | 200-<br>500 | 500-<br>1000 | 1000-<br>2000 | 2000-<br>5000 | 5000-<br>10000 | 10000<br>and<br>Above | Total<br>Village |
|---------------------|-------------|-------------|--------------|---------------|---------------|----------------|-----------------------|------------------|
| 29                  | 16          | 41          | 73           | 108           | 56            | 3              | 0                     | 326              |

Number of Villages by Population Size - 2011