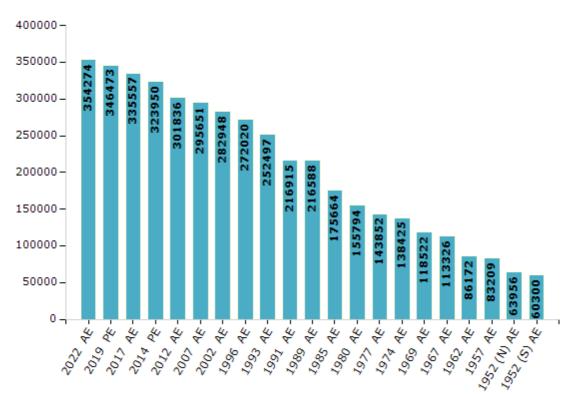

#### **Electors by Male & Female**

| Year    | Male   | Female | Others | Total  | Year        | Male   | Female | Others | Total  |
|---------|--------|--------|--------|--------|-------------|--------|--------|--------|--------|
| 2022 AE | 185384 | 168877 | 13     | 354274 | 1991 AE     | 116963 | 99952  | -      | 216915 |
| 2019 PE | 181902 | 164549 | 22     | 346473 | 1989 AE     | 116761 | 99827  | -      | 216588 |
| 2017 AE | 176687 | 158848 | 22     | 335557 | 1985 AE     | 92652  | 83012  | -      | 175664 |
| 2014 PE | 175555 | 148384 | 11     | 323950 | 1980 AE     | 81548  | 74246  | -      | 155794 |
| 2012 AE | 165660 | 136169 | 7      | 301836 | 1977 AE     | 75780  | 68072  | -      | 143852 |
| 2009 PE | -      | -      | -      | -      | 1974 AE     | 72817  | 65608  | -      | 138425 |
| 2007 AE | 137799 | 157852 | -      | 295651 | 1969 AE     | 59746  | 58776  | -      | 118522 |
| 2004 PE | -      | -      | -      | -      | 1967 AE     | -      | -      | -      | 113326 |
| 2002 AE | 155623 | 127325 | -      | 282948 | 1962 AE     | -      | -      | -      | 86172  |
| 1999 PE | -      | -      | -      | -      | 1957 AE     | -      | -      | -      | 83209  |
| 1996 AE | 146844 | 125176 | -      | 272020 | 1952 (N) AE | -      | -      | -      | 63956  |
| 1993 AE | 136355 | 116142 | -      | 252497 | 1952 (S) AE | -      | -      | -      | 60300  |

#### Note : AE : Assembly Election, PE : Assembly Segment of Parliamentary Election