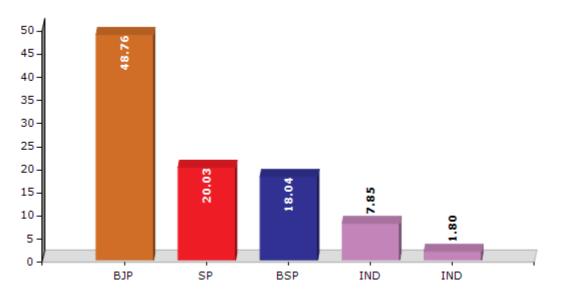

#### Summary Result of Assembly Election - 2017

| Candidate Name                        | Party      | Votes  | Votes % |
|---------------------------------------|------------|--------|---------|
| Anurag Singh                          | BJP        | 105608 | 48.76   |
| Jagtamba Singh Patel                  | SP         | 43380  | 20.03   |
| Anmol Singh                           | BSP        | 39067  | 18.04   |
| Ramraj Singh Patel                    | IND        | 17009  | 7.85    |
| Sarvesh Kumar Singh Alias Raja Bhaiya | IND        | 3898   | 1.8     |
| Ajit                                  | MADP       | 1621   | 0.75    |
| Doctor Meera                          | IND        | 780    | 0.36    |
| Bhakt Prakash                         | CPI(ML)(L) | 664    | 0.31    |
| Ramashankar Singh                     | IND        | 530    | 0.24    |
| Mumtaz Rayeen Alias White Baba        | IND        | 514    | 0.24    |
| Ranajeet Kharwar (Baba)               | RPI(A)     | 503    | 0.23    |
| Sharada Prasad Baudh                  | UPRP       | 488    | 0.23    |
|                                       | NOTA       | 2541   | 1.17    |

#### Votes Percentage of Top Parties - 2017