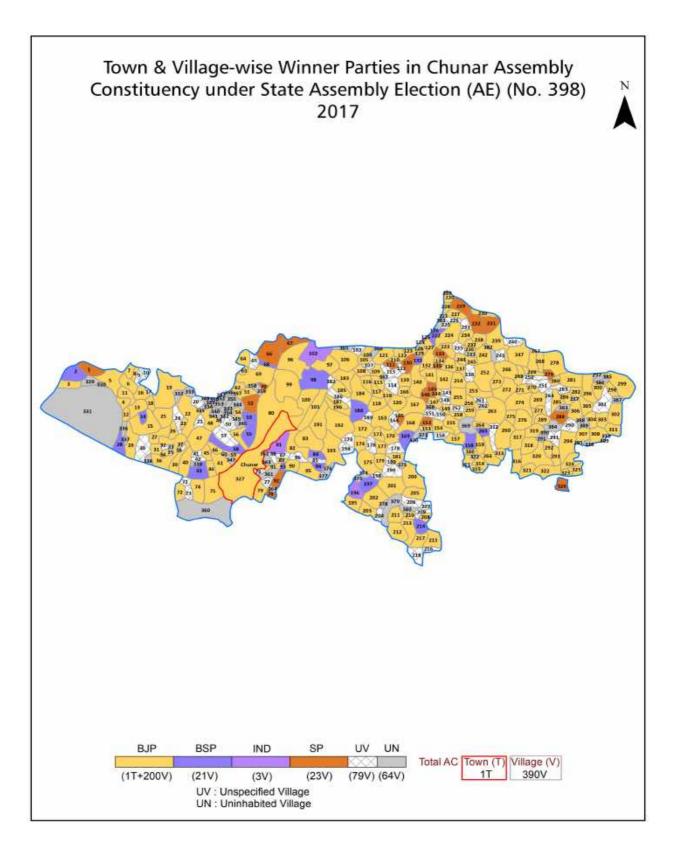

| 320-323  |
| 12  | Disclaimer                                                                                                                                                                                                                                                                                                                                                                                                                                                                                                   | 324      |

### **Location & Political Map**





#### **Administrative Setup**

#### List of Village Panchayat & Intermediate Panchayat (Block) Name - 2011

| Village Name              | Village Panchayat Name | Intermediate Panchayat<br>Name |
|---------------------------|------------------------|--------------------------------|
| Achitpur                  | Acheetpur              | Jamalpur                       |
| Adalpura                  | Sikhar                 | Sikhar                         |
| Adhwar                    | Adhwar                 | Narainpur                      |
| Aebakpur Mohana           | Aebakpur Muhana        | Narainpur                      |
| Agarsand                  | Agarsand               | Narainpur                      |
| Aibakpur                  | Goraiya                | Sikhar