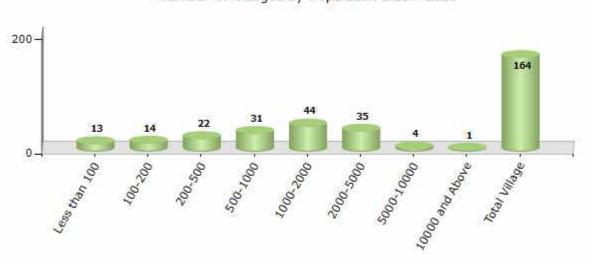

#### **Number of Villages by Population Size - 2011**

| Less<br>than<br>100 | 100-<br>200 | 200-<br>500 | 500-<br>1000 | 1000-<br>2000 | 2000-<br>5000 | 5000-<br>10000 | 10000<br>and<br>Above | Total<br>Village |
|---------------------|-------------|-------------|--------------|---------------|---------------|----------------|-----------------------|------------------|
| 13                  | 14          | 22          | 31           | 44            | 35            | 4              | 1                     | 164              |

Number of Villages by Population Size - 2011