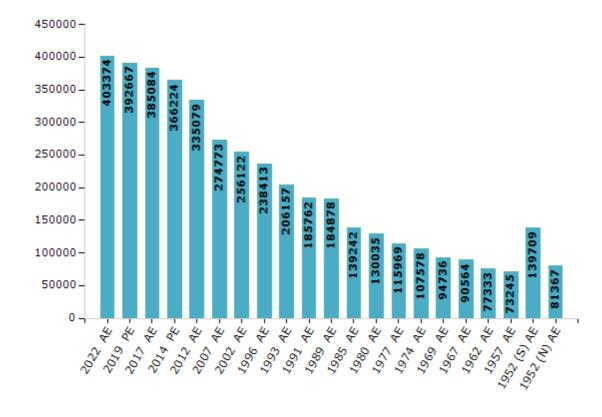

#### **Electors by Male & Female**

| Year    | Male   | Female | Others | Total  |
|---------|--------|--------|--------|--------|
| 2022 AE | 212753 | 190592 | 29     | 403374 |
| 2019 PE | 208059 | 184574 | 34     | 392667 |
| 2017 AE | 203913 | 181133 | 38     | 385084 |
| 2014 PE | 202885 | 163316 | 23     | 366224 |
| 2012 AE | 188628 | 146397 | 54     | 335079 |
| 2009 PE | -      | -      | -      | -      |
| 2007 AE | 149571 | 125202 | -      | 274773 |
| 2004 PE | -      | -      | -      | -      |
| 2002 AE | 145527 | 110595 | -      | 256122 |
| 1999 PE | -      | -      | -      | -      |
| 1996 AE | 128178 | 110235 | -      | 238413 |
| 1993 AE | 113203 | 92954  | -      | 206157 |

| Year        | Male  | Female | Others | Total  |
|-------------|-------|--------|--------|--------|
| 1991 AE     | 99701 | 86061  | -      | 185762 |
| 1989 AE     | 99217 | 85661  | -      | 184878 |
| 1985 AE     | 73478 | 65764  | -      | 139242 |
| 1980 AE     | 68070 | 61965  | -      | 130035 |
| 1977 AE     | 60881 | 55088  | -      | 115969 |
| 1974 AE     | 56547 | 51031  | -      | 107578 |
| 1969 AE     | 48020 | 46716  | -      | 94736  |
| 1967 AE     | -     | -      | -      | 90564  |
| 1962 AE     | -     | -      | -      | 77333  |
| 1957 AE     | -     | -      | -      | 73245  |
| 1952 (S) AE | -     | -      | -      | 139709 |
| 1952 (N) AE | -     | -      | -      | 81367  |

#### Number of Electors

 $\textbf{Note:} \ \mathsf{AE:} \ \mathsf{Assembly} \ \mathsf{Election}, \ \mathsf{PE:} \ \mathsf{Assembly} \ \mathsf{Segment} \ \mathsf{of} \ \mathsf{Parliamentary} \ \mathsf{Election}$ 