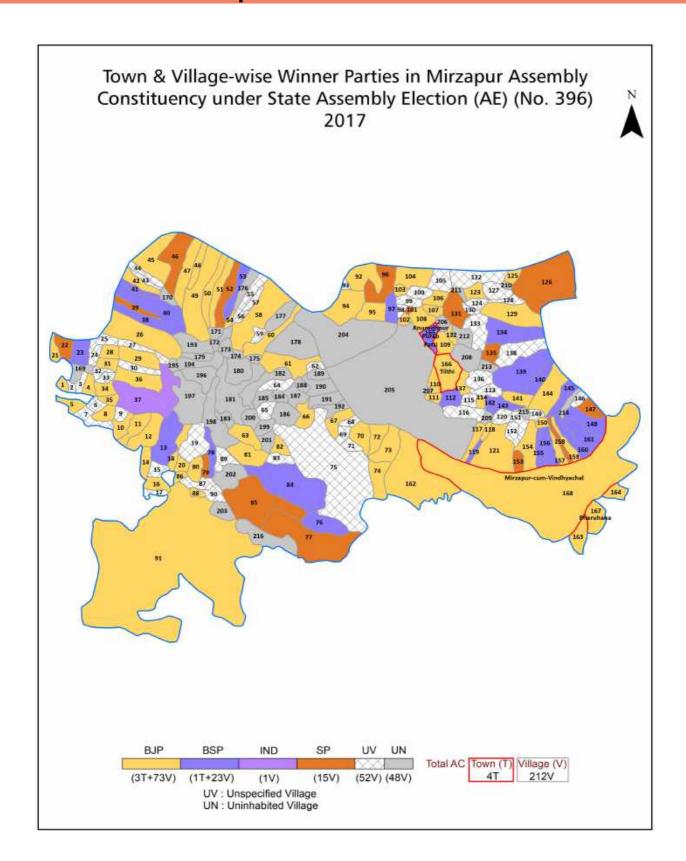

| 307-310  |  |  |  |
| 12  | Disclaimer                                                                                                                                                                                                                                                                                                                                                                                                                                              | 311      |  |  |  |

### **Location & Political Map**



#### **Administrative Setup**

#### List of Village Panchayat & Intermediate Panchayat (Block) Name - 2011

| Village Name                  | Village Panchayat Name       | Intermediate Panchayat<br>Name |
|-------------------------------|------------------------------|--------------------------------|
| Adampur                       | Adampur                      | Chhanvey                       |
| Adhwar                        | Unchdih                      | Chhanvey                       |
| Ahopur                        | Kaderua                      | Kon                            |
| Akabarpatti                   | Akbar Patti                  | Kon                            |
| Akorhi                        | Akodhi                       | Chhanvey                       |
| Ak