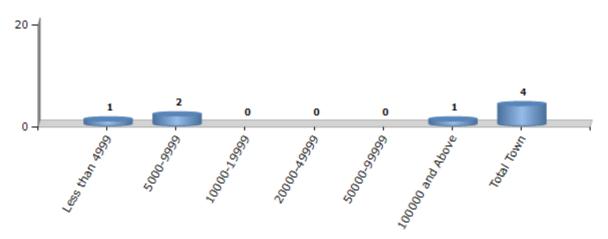

#### **Number of Towns by Population Size - 2011**

| Less than | 5000-9999 | 10000- | 20000- | 50000- | 100000 and | Total |
|-----------|-----------|--------|--------|--------|------------|-------|
| 4999      |           | 19999  | 49999  | 99999  | Above      | Town  |
| 1         | 2         | 0      | 0      | 0      | 1          | 4     |

Number of Towns by Population Size - 2011