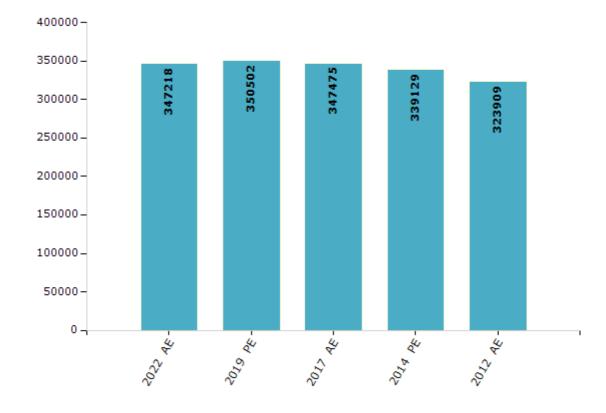

#### **Electors by Male & Female**

| Year    | Male   | Female | Others | Total  | Year    | Male | Female | Others | Total |
|---------|--------|--------|--------|--------|---------|------|--------|--------|-------|
| 2022 AE | 188214 | 158998 | 6      | 347218 | 1991 AE | -    | -      | -      | -     |
| 2019 PE | 191458 | 159028 | 16     | 350502 | 1989 AE | -    | -      | -      | -     |
| 2017 AE | 190542 | 156915 | 18     | 347475 | 1985 AE | -    | -      | -      | -     |
| 2014 PE | 185990 | 153126 | 13     | 339129 | 1980 AE | -    | -      | -      | -     |
| 2012 AE | 179742 | 144166 | 1      | 323909 | 1977 AE | -    | -      | -      | -     |
| 2009 PE | -      | -      | -      | -      | 1974 AE | -    | -      | -      | -     |
| 2007 AE | -      | -      | -      | -      | 1969 AE | -    | -      | -      | -     |
| 2004 PE | -      | -      | -      | -      | 1967 AE | -    | -      | -      | -     |
| 2002 AE | -      | -      | -      | -      | 1962 AE | -    | -      | -      | -     |
| 1999 PE | -      | -      | -      | -      | 1957 AE | -    | -      | -      | -     |
| 1996 AE | -      | -      | -      | -      | 1952 AE | -    | -      | -      | -     |
| 1993 AE | -      | -      | -      | -      |         |      |        |        |       |