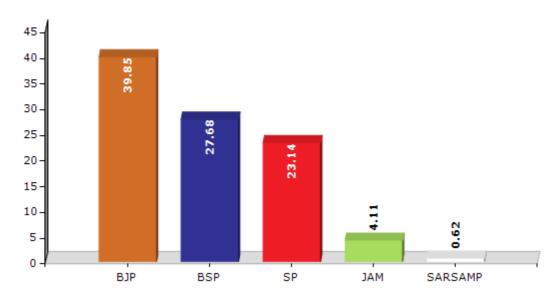

#### **Summary Result of Assembly Election - 2017**

| Candidate Name  | Party   | Votes | Votes % |
|-----------------|---------|-------|---------|
| Ram Pal Verma   | ВЈР     | 74917 | 39.85   |
| Neelu Satyarthi | BSP     | 52029 | 27.68   |
| Sushila Saroj   | SP      | 43507 | 23.14   |
| Surendra Kumar  | JAM     | 7734  | 4.11    |
| Dilip Manjhi    | SARSAMP | 1165  | 0.62    |
| Rajeswari       | RLD     | 1087  | 0.58    |
| Nawal Kishor    | IND     | 1003  | 0.53    |
| Dr. Ashok Kumar | UPRP    | 868   | 0.46    |
| Hari Karan      | IND     | 781   | 0.42    |
| Arun Kumar      | IND     | 688   | 0.37    |
| Bhagwan Deen    | BSRD    | 668   | 0.36    |
| Pappu           | BMUP    | 632   | 0.34    |
| Tilak Chandra   | LD      | 544   | 0.29    |
| Pankaj Kumar    | BKRD    | 369   | 0.2     |
|                 | NOTA    | 2005  | 1.07    |