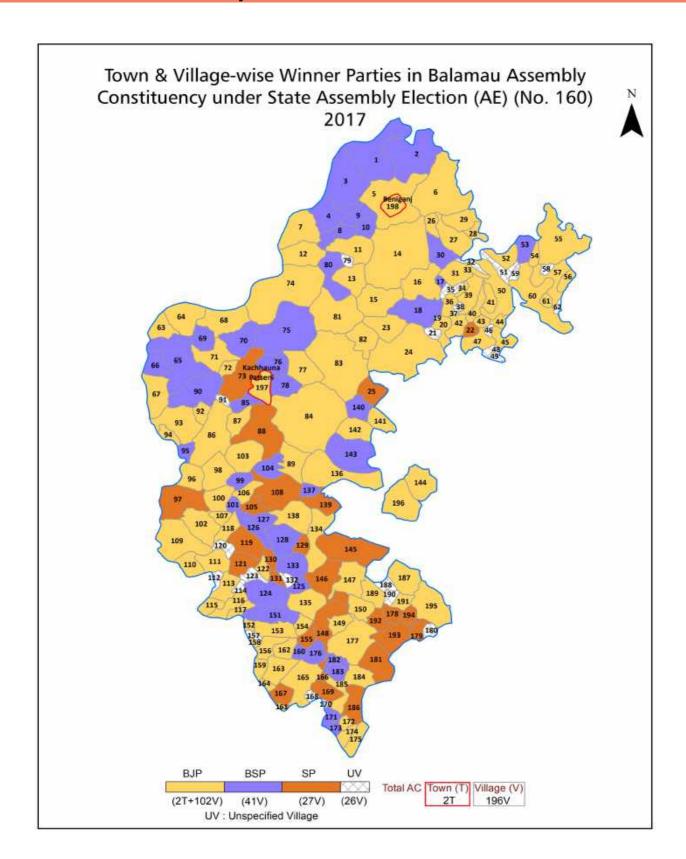

#### **Polling Station Level Election Results**

Polling Station-wise Votes Secured by Overall Top Five Parties in Balamau Assembly in Assembly Election (AE) under Misrikh Parliamentary Constituency in Uttar Pradesh (2022)

| Number<br>of Polling<br>Station | Winner -<br>Rampal<br>Verma<br>(BJP) | Runner-up<br>- Rambali<br>Verma<br>(SP) | 3rd -<br>Tilak<br>Chandra<br>(BSP) | 4th -<br>Surendra<br>Kumar<br>(INC) | 5th -<br>Piyush<br>Premi<br>(AAP) | NOTA | Other | Total<br>Votes<br>Secured |
|---------------------------------|--------------------------------------|-----------------------------------------|------------------------------------|-------------------------------------|-----------------------------------|------|-------|---------------------------|
| 36                              | 199                                  | 160                                     | 78                                 | 11                                  | 11                                | 4    | 9     | 472                       |
| 37                              | 113                                  | 245                                     | 30                                 | 7                                   | 4                                 | 6    | 10    | 415                       |
| 38                              | 97                                   | 225                                     | 70                                 | 5                                   | 1                                 | 6    | 4     | 408                       |
| 39                              | 87                                   | 153                                     | 139                                | 0                                   | 0                                 | 1    | 3     | 383                       |
| 40                              | 353                                  | 126                                     | 90                                 | 10                                  | 2                                 | 11   | 20    | 612                       |
| 41                              | 321                                  | 133                                     | 21                                 | 8                                   | 3                                 | 9    | 10    | 505                       |
| 42                              | 84                                   | 168                                     | 87                                 | 4                                   | 2                                 | 6    | 5     | 356                       |
| 43                              | 78                                   | 128                                     | 92                                 | 5                                   | 1                                 | 5    | 14    | 323                       |
| 44                              | 106                                  | 30                                      | 24                                 | 1                                   | 0                                 | 1    | 1     | 163                       |
| 45                              | 151                                  | 149                                     | 156                                | 4                                   | 1                                 | 6    | 4     | 471                       |
| 46                              | 264                                  | 185                                     | 208                                | 4                                   | 4                                 | 6    | 19    | 690                       |
| 47                              | 224                                  | 55                                      | 36                                 | 8                                   | 4                                 | 1    | 8     | 336                       |
| 48                              | 223                                  | 63                                      | 40                                 | 2                                   | 10                                | 8    | 7     | 353                       |
| 49                              | 306                                  | 21                                      | 145                                | 15                                  | 6                                 | 4    | 4     | 501                       |
| 50                              | 171                                  | 187                                     | 130                                | 1                                   | 7                                 | 7    | 9     | 512                       |
| 51                              | 190                                  | 101                                     | 162                                | 9                                   | 2                                 | 5    | 16    | 485                       |
| 52                              | 197                                  | 57                                      | 199                                | 8                                   | 139                               | 5    | 25    | 630                       |
| 53                              | 278                                  | 134                                     | 69                                 | 2                                   | 3                                 | 2    | 5     | 493                       |
| 54                              | 429                                  | 105                                     | 40                                 | 16                                  | 4                                 | 4    | 5     | 603                       |
| 55                              | 222                                  | 148                                     | 141                                | 6                                   | 8                                 | 8    | 34    | 567                       |
| 56                              | 154                                  | 137                                     | 28                                 | 4                                   | 10                                | 0    | 5     | 338                       |
| 57                              | 131                                  | 43                                      | 83                                 | 4                                   | 3                                 | 3    | 6     | 273                       |
| 58                              | 141                                  | 65                                      | 13                                 | 4                                   | 7                                 | 4    | 7     | 241                       |
| 59                              | 232                                  | 174                                     | 127                                | 16                                  | 4                                 | 4    | 12    | 569                       |
| 60                              | 107                                  | 39                                      | 73                                 | 11                                  | 71                                | 4    | 14    | 319                       |
| 61                              | 212                                  | 52                                      | 117                                | 1                                   | 2                                 | 1    | 2     | 387                       |
| 62                              | 334                                  | 215                                     | 142                                | 22                                  | 6                                 | 11   | 17    | 747                       |
| 63                              | 311                                  | 123                                     | 109                                | 2                                   | 2                                 | 6    | 10    | 563                       |
| 64                              | 307                                  | 89                                      | 210                                | 8                                   | 13                                | 9    | 5     | 641                       |
| 65                              | 241                                  | 97                                      | 100                                | 10                                  | 0                                 | 10   | 14    | 472                       |
| 66                              | 120                                  | 73                                      | 104                                | 0                                   | 3                                 | 9    | 7     | 316                       |
| 67                              | 94                                   | 143                                     | 154                                | 11                                  | 1                                 | 4    | 9     | 416                       |
| 68                              | 156                                  | 118                                     | 72                                 | 1                                   | 2                                 | 7    | 13    | 369                       |
| 69                              | 75                                   | 35                                      | 77                                 | 4                                   | 4                                 | 4    | 6     | 205                       |
| 70                              | 97                                   | 30                                      | 144                                | 1                                   | 11                                | 2    | 7     | 292                       |

#### **Polling Station Level Election Results**

Winner, Runner-up and 3rd Party Position & Winning Margin According to Polling Stations in Balamau Assembly in Assembly Election (AE) under Misrikh Parliamentary Constituency in Uttar Pradesh (2022)

| Polling<br>Station<br>Number | Winner<br>Party | Winner<br>Votes (%) | Runner-<br>up Party | Runner-<br>up Votes<br>(%) | Winning<br>Margin<br>Votes<br>(%) | Third<br>Party | Third<br>Party<br>Votes<br>(%) | Other<br>Votes<br>(%) |
|------------------------------|-----------------|---------------------|---------------------|----------------------------|-----------------------------------|----------------|--------------------------------|-----------------------|
| 71                           | ВЈР             | 205 (51.51)         | BSP                 | 137 (34.42)                | 68 (17.09)                        | SP             | 32 (8.04)                      | 24 (6.03)             |
| 72                           | ВЈР             | 238 (47.04)         | BSP                 | 176 (34.78)                | 62 (12.26)                        | SP             | 44 (8.7)                       | 48 (9.49)             |
| 73                           | ВЈР             | 217 (41.57)         | BSP                 | 204 (39.08)                | 13 (2.49)                         | SP             | 59 (11.3)                      | 42 (8.05)             |
| 74                           | ВЈР             | 401 (79.09)         | SP                  | 48 (9.47)                  | 353 (69.62)                       | BSP            | 43 (8.48)                      | 15 (2.96)             |
| 75                           | SP              | 227 (34.24)         | BSP                 | 202 (30.47)                | 25 (3.77)                         | ВЈР            | 189 (28.51)                    | 45 (6.79)             |
| 76                           | ВЈР             | 448 (67.98)         | BSP                 | 99 (15.02)                 | 349 (52.96)                       | SP             | 70 (10.62)                     | 42 (6.37)             |
| 77                           | ВЈР             | 217 (53.06)         | BSP                 | 91 (22.25)                 | 126 (30.81)                       | SP             | 68 (16.63)                     | 33 (8.07)             |
| 78                           | ВЈР             | 360 (63.38)         | SP                  | 100 (17.61)                | 260 (45.77)                       | BSP            | 80 (14.08)                     | 28 (4.93)             |
| 79                           | ВЈР             | 137 (65.87)         | BSP                 | 45 (21.63)                 | 92 (44.24)                        | SP             | 22 (10.58)                     | 4 (1.92)              |
| 80                           | ВЈР             | 235 (54.52)         | BSP                 | 117 (27.15)                | 118 (27.37)                       | SP             | 56 (12.99)                     | 23 (5.34)             |
| 81                           | ВЈР             | 222 (53.24)         | SP                  | 127 (30.46)                | 95 (22.78)                        | BSP            | 39 (9.35)                      | 29 (6.95)             |
| 82                           | BSP             | 181 (38.51)         | ВЈР                 | 177 (37.66)                | 4 (0.85)                          | SP             | 69 (14.68)                     | 43 (9.15)             |
| 83                           | ВЈР             | 134 (34.36)         | BSP                 | 117 (30)                   | 17 (4.36)                         | SP             | 105 (26.92)                    | 34 (8.72)             |
| 84                           | ВЈР             | 217 (64.39)         | SP                  | 94 (27.89)                 | 123 (36.5)                        | BSP            | 9 (2.67)                       | 17 (5.04)             |
| 85                           | ВЈР             | 266 (70.56)         | BSP                 | 83 (22.02)                 | 183 (48.54)                       | SP             | 15 (3.98)                      | 13 (3.45)             |
| 86                           | ВЈР             | 181 (50.42)         | SP                  | 129 (35.93)                | 52 (14.49)                        | BSP            | 25 (6.96)                      | 24 (6.69)             |
| 87                           | ВЈР             | 213 (58.68)         | SP                  | 67 (18.46)                 | 146 (40.22)                       | BSP            | 64 (17.63)                     | 19 (5.23)             |
| 88                           | ВЈР             | 345 (66.73)         | SP                  | 90 (17.41)                 | 255 (49.32)                       | BSP            | 47 (9.09)                      | 35 (6.77)             |
| 89                           | ВЈР             | 267 (55.39)         | SP                  | 154 (31.95)                | 113 (23.44)                       | BSP            | 23 (4.77)                      | 38 (7.88)             |
| 90                           | ВЈР             | 232 (56.45)         | BSP                 | 110 (26.76)                | 122 (29.69)                       | SP             | 50 (12.17)                     | 19 (4.62)             |
| 91                           | ВЈР             | 321 (63.82)         | SP                  | 83 (16.5)                  | 238 (47.32)                       | BSP            | 82 (16.3)                      | 17 (3.38)             |
| 92                           | ВЈР             | 318 (87.36)         | SP                  | 16 (4.4)                   | 302 (82.96)                       | BSP            | 16 (4.4)                       | 14 (3.85)             |
| 93                           | ВЈР             | 232 (66.1)          | SP                  | 101 (28.77)                | 131 (37.33)                       | BSP            | 8 (2.28)                       | 10 (2.85)             |
| 94                           | ВЈР             | 352 (84.62)         | SP                  | 38 (9.13)                  | 314 (75.49)                       | BSP            | 12 (2.88)                      | 14 (3.37)             |
| 95                           | ВЈР             | 247 (65)            | SP                  | 83 (21.84)                 | 164 (43.16)                       | BSP            | 36 (9.47)                      | 14 (3.68)             |
| 96                           | ВЈР             | 216 (42.35)         | BSP                 | 140 (27.45)                | 76 (14.9)                         | SP             | 108 (21.18)                    | 46 (9.02)             |
| 97                           | ВЈР             | 129 (53.09)         | BSP                 | 79 (32.51)                 | 50 (20.58)                        | SP             | 25 (10.29)                     | 10 (4.12)             |
| 98                           | ВЈР             | 266 (46.26)         | BSP                 | 183 (31.83)                | 83 (14.43)                        | SP             | 80 (13.91)                     | 46 (8)                |
| 99                           | ВЈР             | 170 (50.75)         | SP                  | 118 (35.22)                | 52 (15.53)                        | BSP            | 34 (10.15)                     | 13 (3.88)             |
| 100                          | ВЈР             | 151 (32.13)         | SP                  | 145 (30.85)                | 6 (1.28)                          | BSP            | 113 (24.04)                    | 61 (12.98)            |
| 101                          | ВЈР             | 281 (64.75)         | SP                  | 94 (21.66)                 | 187 (43.09)                       | BSP            | 35 (8.06)                      | 24 (5.53)             |
| 102                          | ВЈР             | 199 (55.9)          | BSP                 | 83 (23.31)                 | 116 (32.59)                       | SP             | 55 (15.45)                     | 19 (5.34)             |
| 103                          | ВЈР             | 240 (67.23)         | BSP                 | 73 (20.45)                 | 167 (46.78)                       | SP             | 32 (8.96)                      | 12 (3.36)             |
| 104                          | ВЈР             | 143 (38.65)         | BSP                 | 121 (32.7)                 | 22 (5.95)                         | SP             | 87 (23.51)                     | 19 (5.14)             |
| 105                          | ВЈР             | 159 (75.71)         | BSP                 | 28 (13.33)                 | 131 (62.38)                       | SP             | 19 (9.05)                      | 4 (1.9)               |