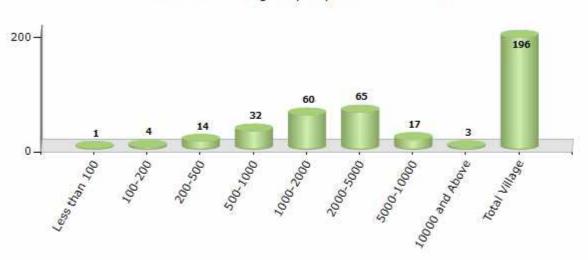

#### **Number of Villages by Population Size - 2011**

| Less<br>than<br>100 | 100-<br>200 | 200-<br>500 | 500-<br>1000 | 1000-<br>2000 | 2000-<br>5000 | 5000-<br>10000 | 10000<br>and<br>Above | Total<br>Village |
|---------------------|-------------|-------------|--------------|---------------|---------------|----------------|-----------------------|------------------|
| 1                   | 4           | 14          | 32           | 60            | 65            | 17             | 3                     | 196              |