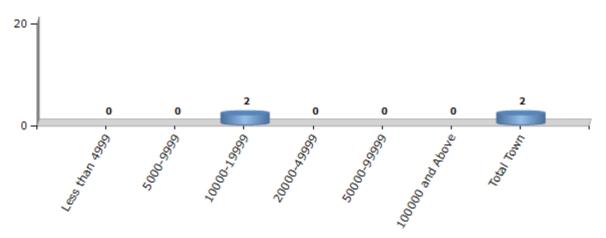

#### **Number of Towns by Population Size - 2011**

| Less than<br>4999 | 5000-9999 | 10000-<br>19999 | 20000-<br>49999 | 50000-<br>99999 | 100000 and<br>Above | Total<br>Town |
|-------------------|-----------|-----------------|-----------------|-----------------|---------------------|---------------|
| 0                 | 0         | 2               | 0               | 0               | 0                   | 2             |