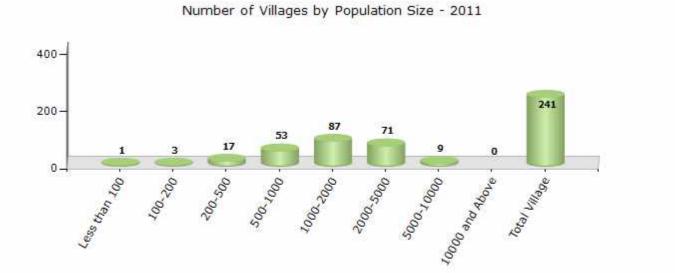

#### Number of Villages by Population Size - 2011

| Less<br>than<br>100 | 100-<br>200 | 200-<br>500 | 500-<br>1000 | 1000-<br>2000 | 2000-<br>5000 | 5000-<br>10000 | 10000<br>and<br>Above | Total<br>Village |
|---------------------|-------------|-------------|--------------|---------------|---------------|----------------|-----------------------|------------------|
| 1                   | 3           | 17          | 53           | 87            | 71            | 9              | 0                     | 241              |