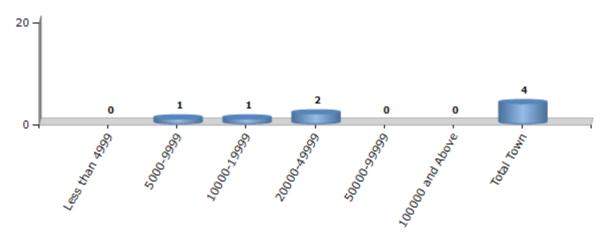

#### Number of Towns by Population Size - 2011

| Less than | 5000-9999 | 10000- | 20000- | 50000- | 100000 and | Total |
|-----------|-----------|--------|--------|--------|------------|-------|
| 4999      |           | 19999  | 49999  | 99999  | Above      | Town  |
| 0         | 1         | 1      | 2      | 0      | 0          | 4     |

Number of Towns by Population Size - 2011