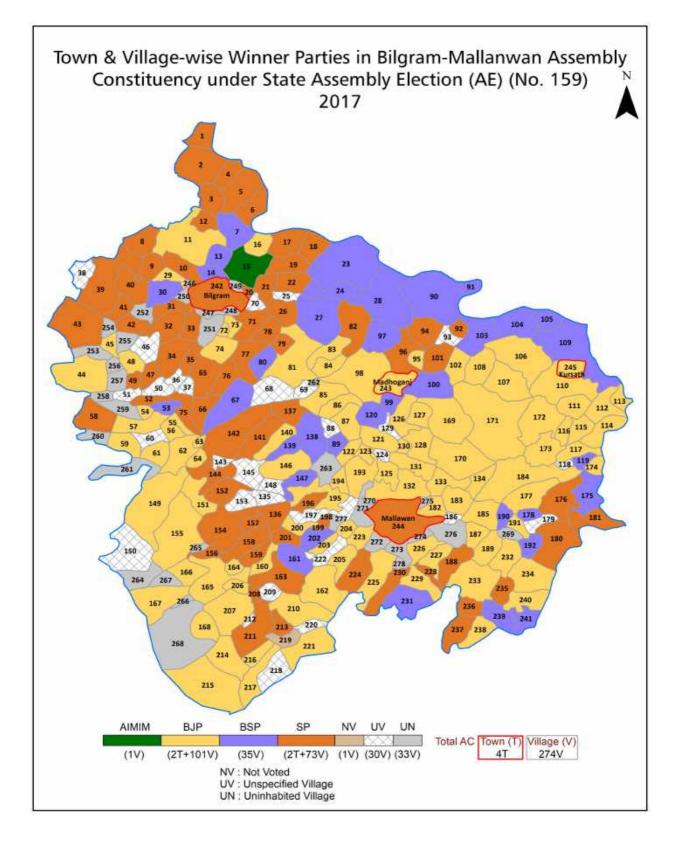

| 339-342  |
| 12  | Disclaimer                                                                                                                                                                                                                                                                                                                                                                                                                                                                                                   | 343      |

## Location & Political Map





## **Administrative Setup**

#### List of Village Panchayat & Intermediate Panchayat (Block) Name - 2011

| Village Name        | Village Panchayat Name | Intermediate Panchayat<br>Name |
|---------------------|------------------------|--------------------------------|
| Akbarpur            | Akbarpur 0342          | Mallawan                       |
| Akbarpur Pasnamau   | Akabarpur Pasnamau     | Bilgram                        |
| Akhtyarpur          | Biraiechmau            | Bilgram                        |
| Alapur              | -                      | Mallawan                       |
| Aliapur             | -                      | Bilgram                        |
| Aligarh             | -                      | Bilgram                        |
| Atarchha Buzurg     | Atarcha Bu