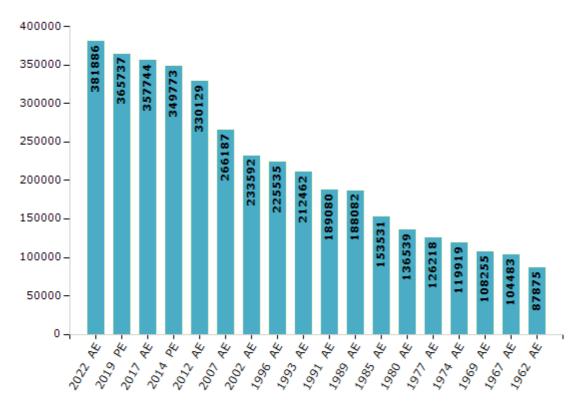

#### **Electors by Male & Female**

| Year    | Male   | Female | Others | Total  | Year    | Male   | Female | Others | Total  |
|---------|--------|--------|--------|--------|---------|--------|--------|--------|--------|
| 2022 AE | 205161 | 176714 | 11     | 381886 | 1991 AE | 105758 | 83322  | -      | 189080 |
| 2019 PE | 198706 | 167021 | 10     | 365737 | 1989 AE | 105101 | 82981  | -      | 188082 |
| 2017 AE | 194718 | 163018 | 8      | 357744 | 1985 AE | 82913  | 70618  | -      | 153531 |
| 2014 PE | 190645 | 159119 | 9      | 349773 | 1980 AE | 73549  | 62990  | -      | 136539 |
| 2012 AE | 186798 | 143323 | 8      | 330129 | 1977 AE | 67173  | 59045  | -      | 126218 |
| 2009 PE | -      | -      | -      | -      | 1974 AE | 63749  | 56170  | -      | 119919 |
| 2007 AE | 147532 | 118655 | -      | 266187 | 1969 AE | 56991  | 51264  | -      | 108255 |
| 2004 PE | -      | -      | -      | -      | 1967 AE | -      | -      | -      | 104483 |
| 2002 AE | 130669 | 102923 | -      | 233592 | 1962 AE | -      | -      | -      | 87875  |
| 1999 PE | -      | -      | -      | -      | 1957 AE | -      | -      | -      | -      |
| 1996 AE | 126915 | 98620  | -      | 225535 | 1952 AE | -      | -      | -      | -      |
| 1993 AE | 120417 | 92045  | -      | 212462 |         |        |        |        |        |

Number of Electors

#### Note : AE : Assembly Election, PE : Assembly Segment of Parliamentary Election