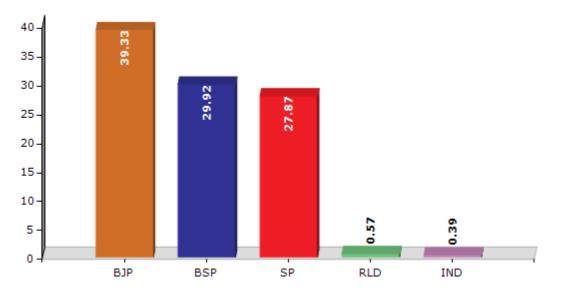

## **Historical Summary Election Results**

#### Summary Result of Assembly Election - 2017

| Candidate Name       | Party | Votes | Votes % |
|----------------------|-------|-------|---------|
| Ram Krishna Bhargava | BJP   | 86403 | 39.33   |
| Manish Kumar Rawat   | BSP   | 65731 | 29.92   |
| Ram Pal Rajvanshi    | SP    | 61231 | 27.87   |
| Sunita Chaudhary     | RLD   | 1243  | 0.57    |
| Harinam              | IND   | 860   | 0.39    |
| Neelkanth            | IND   | 700   | 0.32    |
| Rampal Rajvanshi     | IND   | 678   | 0.31    |
| Ajay Prakash         | BSRD  | 627   | 0.29    |
|                      | NOTA  | 2222  | 1.01    |

Votes Percentage of Top Parties - 2017