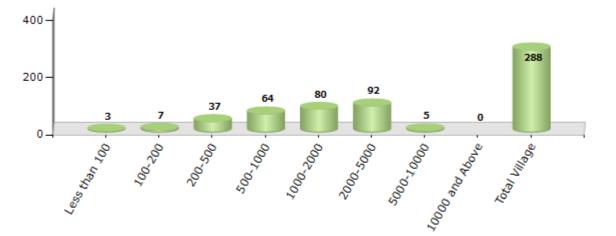

#### Number of Villages by Population Size - 2011

| Less<br>than<br>100 | 100-<br>200 | 200-<br>500 | 500-<br>1000 | 1000-<br>2000 | 2000-<br>5000 | 5000-<br>10000 | 10000<br>and<br>Above | Total<br>Village |  |
|---------------------|-------------|-------------|--------------|---------------|---------------|----------------|-----------------------|------------------|--|
| 3                   | 7           | 37          | 64           | 80            | 92            | 5              | 0                     | 288              |  |

Number of Villages by Population Size - 2011