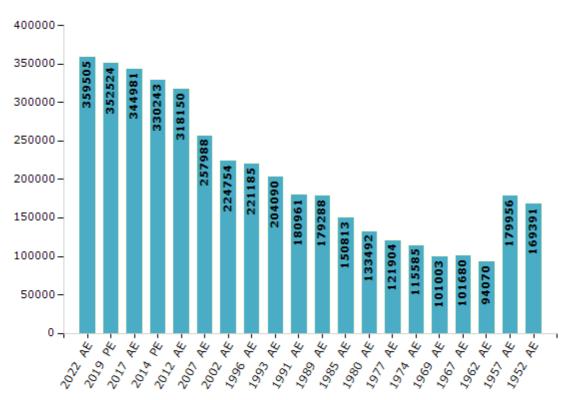

#### **Electoral Features**

#### **Electors by Male & Female**

| Year    | Male   | Female | Others | Total  | Year    | Male   | Female | Others | Total  |
|---------|--------|--------|--------|--------|---------|--------|--------|--------|--------|
| 2022 AE | 194918 | 164564 | 23     | 359505 | 1991 AE | 94102  | 86859  | -      | 180961 |
| 2019 PE | 191892 | 160610 | 22     | 352524 | 1989 AE | 108432 | 70856  | -      | 179288 |
| 2017 AE | 188792 | 156168 | 21     | 344981 | 1985 AE | 90490  | 60323  | -      | 150813 |
| 2014 PE | 184931 | 145291 | 21     | 330243 | 1980 AE | 70770  | 62722  | -      | 133492 |
| 2012 AE | 178289 | 139848 | 13     | 318150 | 1977 AE | 72806  | 49098  | -      | 121904 |
| 2009 PE | -      | -      | -      | -      | 1974 AE | 63583  | 52002  | -      | 115585 |
| 2007 AE | 148770 | 109218 | -      | 257988 | 1969 AE | 57025  | 43978  | -      | 101003 |
| 2004 PE | -      | -      | -      | -      | 1967 AE | -      | -      | -      | 101680 |
| 2002 AE | 123614 | 101140 | -      | 224754 | 1962 AE | -      | -      | -      | 94070  |
| 1999 PE | -      | -      | -      | -      | 1957 AE | -      | -      | -      | 179956 |
| 1996 AE | 121661 | 99524  | -      | 221185 | 1952 AE | -      | -      | -      | 169391 |
| 1993 AE | 114059 | 90031  | -      | 204090 |         |        |        |        |        |

#### Note : AE : Assembly Election, PE : Assembly Segment of Parliamentary Election