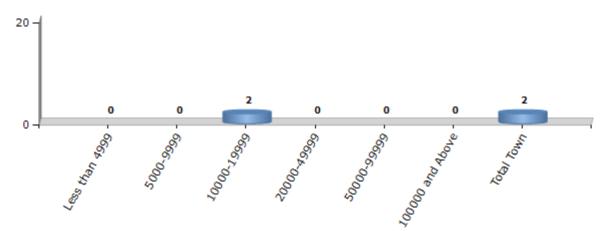

#### Number of Towns by Population Size - 2011

| Less than | <sup>ו</sup> 5000-9999 | 10000- | 20000- | 50000- | 100000 and | Total |
|-----------|------------------------|--------|--------|--------|------------|-------|
| 4999      |                        | 19999  | 49999  | 99999  | Above      | Town  |
| 0         | 0                      | 2      | 0      | 0      | 0          | 2     |

Number of Towns by Population Size - 2011

indiastatelections