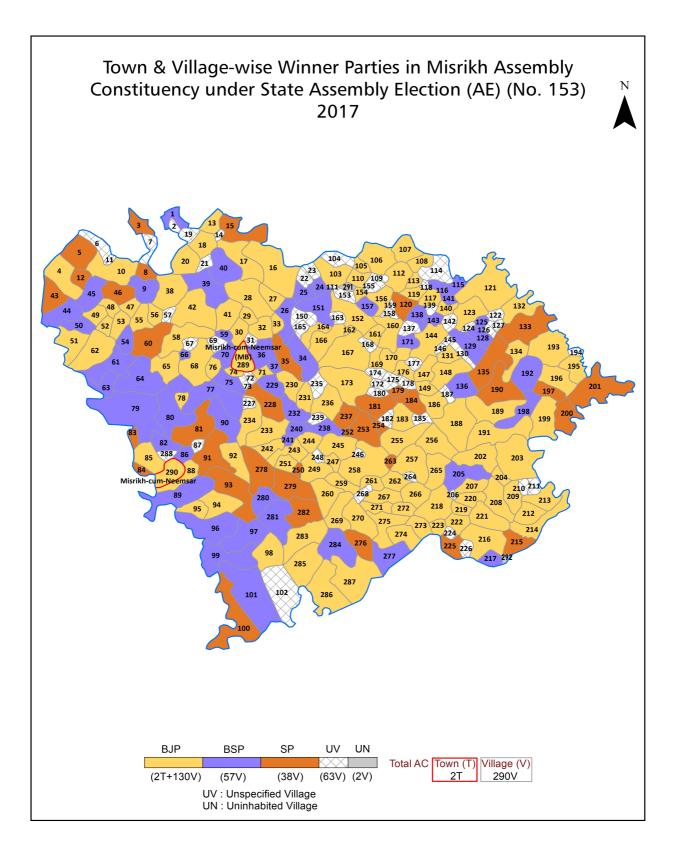

| 329-332  |
| 12  | Disclaimer                                                                                                                                                                                                                                                                                                                                                                                                                                                                                                   | 333      |

## **Location & Political Map**





## **Administrative Setup**

#### List of Village Panchayat & Intermediate Panchayat (Block) Name - 2011

| Village Name     | Village Panchayat Name | Intermediate Panchayat<br>Name |
|------------------|------------------------|--------------------------------|
| Adilpur          | Macherta               | Machhrehta                     |
| Ahamad Nagar     | Mahadaya               | Machhrehta                     |
| Ajijpur          | Thakur Bajar           | Misrikh                        |
| Akabarpur        | Akabarpur              | Misrikh                        |
| Akilpur          | Machereta              | Machhrehta                     |
| Amatamau         | Godalmau               | Gondlamau                      |
| Ambaghat         | Avadhar                | Gondlamau