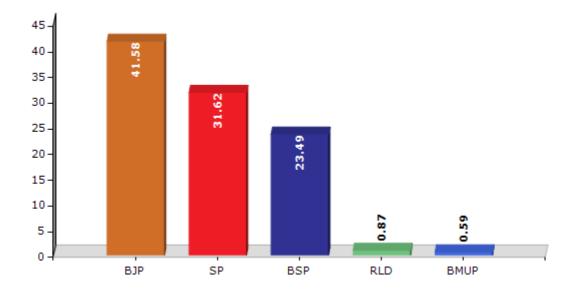

#### **Summary Result of Assembly Election - 2017**

| Candidate Name     | Party   | Votes | Votes % |
|--------------------|---------|-------|---------|
| Jai Devi           | ВЈР     | 94677 | 41.58   |
| Rajbala            | SP      | 72009 | 31.62   |
| Satya Kumar Gautam | BSP     | 53481 | 23.49   |
| Jagdish Rawat      | RLD     | 1972  | 0.87    |
| Kallu              | BMUP    | 1351  | 0.59    |
| Pawan Kumar Saroj  | RASHVIP | 897   | 0.39    |
| Ramesh Kumar       | IND     | 853   | 0.37    |
| Jitendra Kumar     | IND     | 792   | 0.35    |
|                    | NOTA    | 1692  | 0.74    |

#### Votes Percentage of Top Parties - 2017