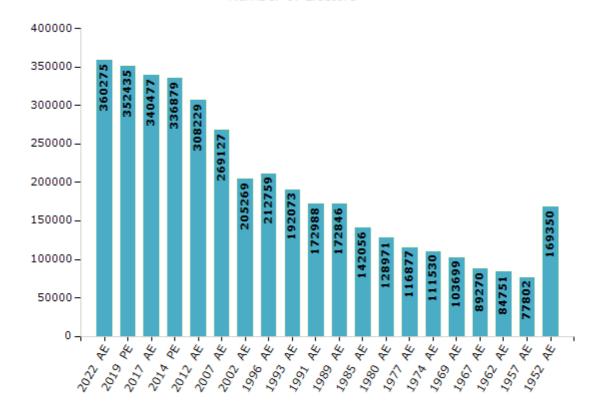

#### **Electors by Male & Female**

| Year    | Male   | Female | Others | Total  | Year    | Male  | Female | Others | Total  |
|---------|--------|--------|--------|--------|---------|-------|--------|--------|--------|
| 2022 AE | 192570 | 167675 | 30     | 360275 | 1991 AE | 97880 | 75108  | -      | 172988 |
| 2019 PE | 189095 | 163305 | 35     | 352435 | 1989 AE | 97884 | 74962  | -      | 172846 |
| 2017 AE | 183644 | 156829 | 4      | 340477 | 1985 AE | 75464 | 66592  | -      | 142056 |
| 2014 PE | 182106 | 154771 | 2      | 336879 | 1980 AE | 67726 | 61245  | -      | 128971 |
| 2012 AE | 168149 | 140076 | 4      | 308229 | 1977 AE | 65707 | 51170  | -      | 116877 |
| 2009 PE | -      | -      | -      | -      | 1974 AE | 62963 | 48567  | -      | 111530 |
| 2007 AE | 144073 | 125054 | -      | 269127 | 1969 AE | 58220 | 45479  | -      | 103699 |
| 2004 PE | -      | -      | -      | -      | 1967 AE | -     | -      | -      | 89270  |
| 2002 AE | 111757 | 93512  | -      | 205269 | 1962 AE | -     | -      | -      | 84751  |
| 1999 PE | -      | -      | -      | -      | 1957 AE | -     | -      | -      | 77802  |
| 1996 AE | 117722 | 95037  | -      | 212759 | 1952 AE | -     | -      | -      | 169350 |
| 1993 AE | 108194 | 83879  | -      | 192073 |         |       |        |        |        |

#### Number of Electors

 $\textbf{Note:} \ \mathsf{AE} : \mathsf{Assembly} \ \mathsf{Election}, \ \mathsf{PE} : \mathsf{Assembly} \ \mathsf{Segment} \ \mathsf{of} \ \mathsf{Parliamentary} \ \mathsf{Election}$ 