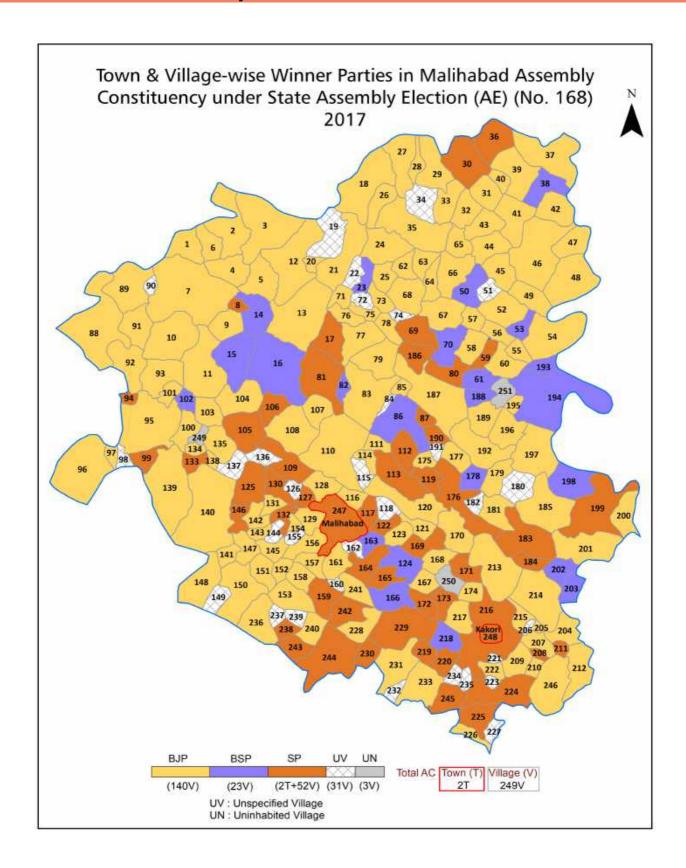

|  |  |  |  |
| 11  | Abbreviation & Sources                                                                                                                                                                                                                                                                                                                             | 332-335  |  |  |  |  |
| 12  | Disclaimer                                                                                                                                                                                                                                                                                                                                         | 336      |  |  |  |  |

#### **Location & Political Map**



#### **Administrative Setup**

#### List of Village Panchayat & Intermediate Panchayat (Block) Name - 2011

| Village Name    | Village Panchayat Name | Intermediate Panchayat<br>Name |
|-----------------|------------------------|--------------------------------|
| Adampur         | Kolava Bhanaura        | Mal                            |
| Ahindar         | Ahindar                | Mal                            |
| Ahmedabad       | Ahmedabad              | Malihabad                      |
| Ajmatnagar      | Karjhan                | Kakori                         |
| Akbar Pur       | Devari Ganja           | Mal                            |
| Allupur         | Allupur                | Malihabad                      |
| Allupur         | Allupur                | Kakori