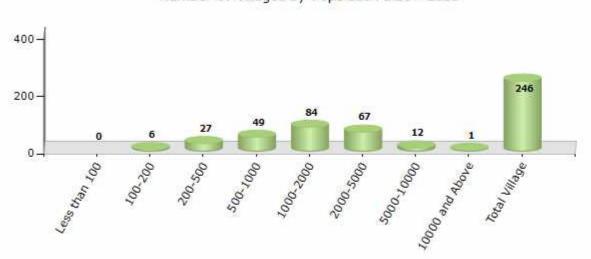

#### Number of Villages by Population Size - 2011

| Less<br>than<br>100 | 100-<br>200 | 200-<br>500 | 500-<br>1000 | 1000-<br>2000 | 2000-<br>5000 | 5000-<br>10000 | 10000<br>and<br>Above | Total<br>Village |
|---------------------|-------------|-------------|--------------|---------------|---------------|----------------|-----------------------|------------------|
| 0                   | 6           | 27          | 49           | 84            | 67            | 12             | 1                     | 246              |

Number of Villages by Population Size - 2011