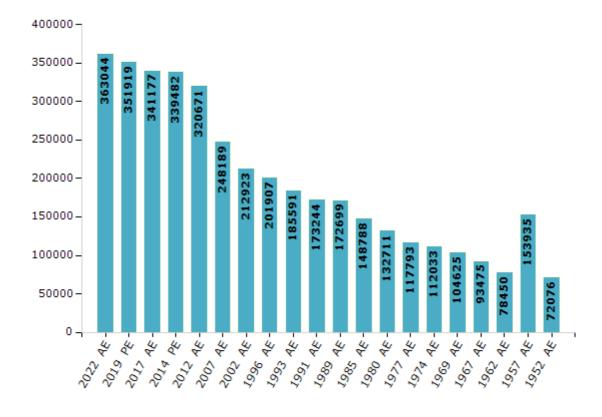

#### **Electors by Male & Female**

| Year    | Male   | Female | Others | Total  | Year    | Male  | Female | Others | Total  |
|---------|--------|--------|--------|--------|---------|-------|--------|--------|--------|
| 2022 AE | 189623 | 173393 | 28     | 363044 | 1991 AE | 96768 | 76476  | -      | 173244 |
| 2019 PE | 185138 | 166759 | 22     | 351919 | 1989 AE | 96352 | 76347  | -      | 172699 |
| 2017 AE | 181544 | 159617 | 16     | 341177 | 1985 AE | 82479 | 66309  | -      | 148788 |
| 2014 PE | 180750 | 158718 | 14     | 339482 | 1980 AE | 72841 | 59870  | -      | 132711 |
| 2012 AE | 171860 | 148800 | 11     | 320671 | 1977 AE | 66649 | 51144  | -      | 117793 |
| 2009 PE | -      | -      | -      | -      | 1974 AE | 64155 | 47878  | -      | 112033 |
| 2007 AE | 131484 | 116705 | -      | 248189 | 1969 AE | 58776 | 45849  | -      | 104625 |
| 2004 PE | -      | -      | -      | -      | 1967 AE | -     | -      | -      | 93475  |
| 2002 AE | 112173 | 100750 | -      | 212923 | 1962 AE | -     | -      | -      | 78450  |
| 1999 PE | -      | -      | -      | -      | 1957 AE | -     | -      | -      | 153935 |
| 1996 AE | 105868 | 96039  | -      | 201907 | 1952 AE | -     | -      | -      | 72076  |
| 1993 AE | 100394 | 85197  | -      | 185591 |         |       |        |        |        |

#### Number of Electors

Note: AE: Assembly Election, PE: Assembly Segment of Parliamentary Election