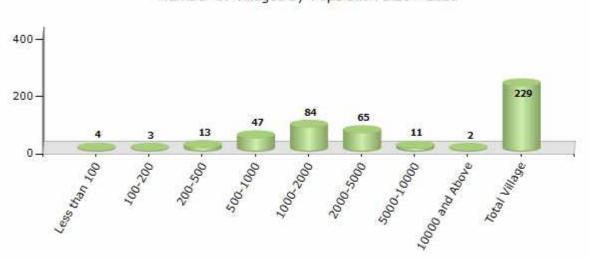

#### Number of Villages by Population Size - 2011

| Less<br>than<br>100 | 100-<br>200 | 200-<br>500 | 500-<br>1000 | 1000-<br>2000 | 2000-<br>5000 | 5000-<br>10000 | 10000<br>and<br>Above | Total<br>Village |
|---------------------|-------------|-------------|--------------|---------------|---------------|----------------|-----------------------|------------------|
| 4                   | 3           | 13          | 47           | 84            | 65            | 11             | 2                     | 229              |

Number of Villages by Population Size - 2011