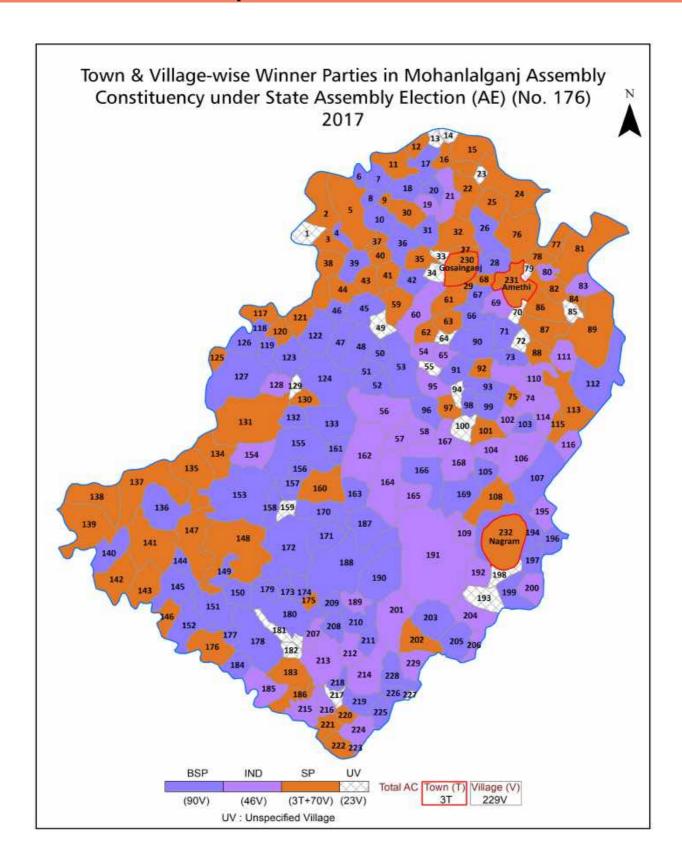

| 325-328  |  |  |  |  |
| 12  | Disclaimer                                                                                                                                                                                                                                                                                                                                                                                                                         | 329      |  |  |  |  |

### **Location & Political Map**



#### **Administrative Setup**

#### List of Village Panchayat & Intermediate Panchayat (Block) Name - 2011

| Village Name        | Village Panchayat Name | Intermediate Panchayat<br>Name |
|---------------------|------------------------|--------------------------------|
| Abbas Nagar         | Abbas Nagar            | Mohanlalganj                   |
| Achalikhera         | Achli Khera            | Mohanlalganj                   |
| Adampur Naubasta    | Adampur                | Gosaiganj                      |
| Adhaeya             | Adhaiya                | Mohanlalganj                   |
| Ahmadpur Aihsan Ali | Ahamad Pur             | Gosaiganj                      |
| Ahmadpur Ajamli     | Samesi                 | Mohanlalganj                   |
| Ahmadpur Khalsa     | Bendauwa