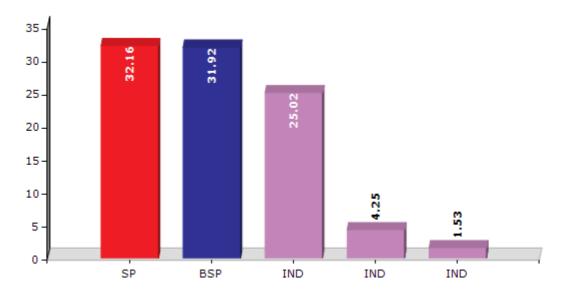

#### **Summary Result of Assembly Election - 2017**

| Candidate Name        | Party   | Votes | Votes % |
|-----------------------|---------|-------|---------|
| Ambrish Singh Pushkar | SP      | 71574 | 32.16   |
| Ram Bahadur           | BSP     | 71044 | 31.92   |
| R.K. Chaudhary        | IND     | 55684 | 25.02   |
| Ajay Pushpa Rawat     | IND     | 9464  | 4.25    |
| Shrawan Kumar         | IND     | 3406  | 1.53    |
| Chandra Devi Ravat    | RASHVIP | 1488  | 0.67    |
| Hira Lal              | IND     | 1299  | 0.58    |
| Malti Devi Rawat      | IND     | 1132  | 0.51    |
| Ram Kumar Valmiki     | IND     | 1017  | 0.46    |
| Chheda Lal Sathi      | IND     | 1005  | 0.45    |
| Pushpa Rawat Bheem    | MAKDL   | 936   | 0.42    |
| Meera Devi            | IND     | 582   | 0.26    |
| Rakesh Kumar          | NEP     | 468   | 0.21    |
|                       | NOTA    | 3471  | 1.56    |

#### Votes Percentage of Top Parties - 2017