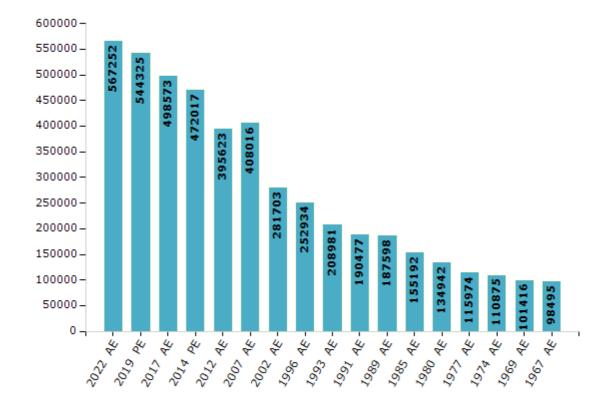

#### **Electors by Male & Female**

| Year    | Male   | Female | Others | Total  | Year    | Male   | Female | Others | Total  |
|---------|--------|--------|--------|--------|---------|--------|--------|--------|--------|
| 2022 AE | 305665 | 261563 | 24     | 567252 | 1991 AE | 105646 | 84831  | -      | 190477 |
| 2019 PE | 294040 | 250262 | 23     | 544325 | 1989 AE | 103816 | 83782  | -      | 187598 |
| 2017 AE | 270701 | 227856 | 16     | 498573 | 1985 AE | 85213  | 69979  | -      | 155192 |
| 2014 PE | 258510 | 213496 | 11     | 472017 | 1980 AE | 73289  | 61653  | -      | 134942 |
| 2012 AE | 216915 | 178708 | 0      | 395623 | 1977 AE | 66016  | 49958  | -      | 115974 |
| 2009 PE | -      | -      | -      | -      | 1974 AE | 62470  | 48405  | -      | 110875 |
| 2007 AE | 218311 | 189705 | -      | 408016 | 1969 AE | 56838  | 44578  | -      | 101416 |
| 2004 PE | -      | -      | -      | -      | 1967 AE | -      | -      | -      | 98495  |
| 2002 AE | 162053 | 119650 | -      | 281703 | 1962 AE | -      | -      | -      | -      |
| 1999 PE | -      | -      | -      | -      | 1957 AE | -      | -      | -      | -      |
| 1996 AE | 145561 | 107373 | -      | 252934 | 1952 AE | -      | -      | -      | -      |
| 1993 AE | 118742 | 90239  | -      | 208981 |         |        |        |        |        |

#### Number of Electors

 $\textbf{Note:} \ \mathsf{AE} : \mathsf{Assembly} \ \mathsf{Election}, \ \mathsf{PE} : \mathsf{Assembly} \ \mathsf{Segment} \ \mathsf{of} \ \mathsf{Parliamentary} \ \mathsf{Election}$ 