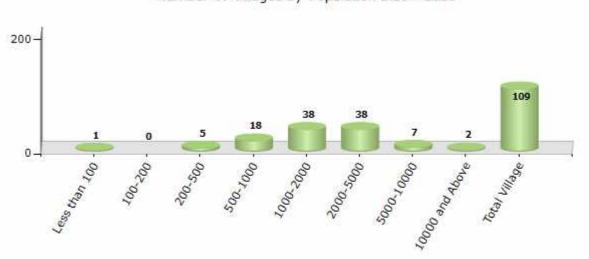

#### **Number of Villages by Population Size - 2011**

| Less<br>than<br>100 | 100-<br>200 | 200-<br>500 | 500-<br>1000 | 1000-<br>2000 | 2000-<br>5000 | 5000-<br>10000 | 10000<br>and<br>Above | Total<br>Village |
|---------------------|-------------|-------------|--------------|---------------|---------------|----------------|-----------------------|------------------|
| 1                   | 0           | 5           | 18           | 38            | 38            | 7              | 2                     | 109              |

Number of Villages by Population Size - 2011