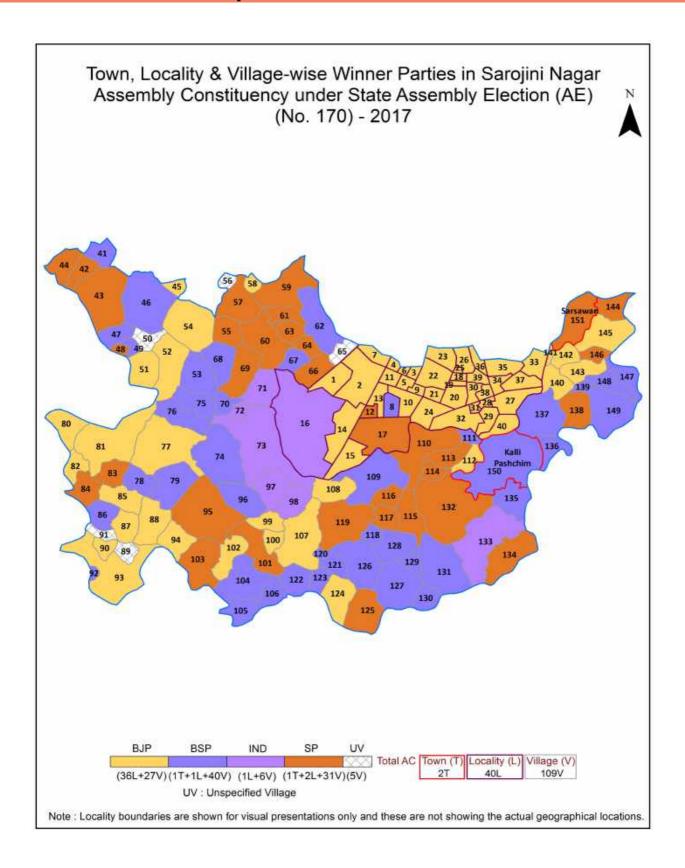

| 368-371  |  |  |  |  |
| 12  | Disclaimer                                                                                                                                                                                                                                                                                                                                                                                                                                              | 372      |  |  |  |  |

### **Location & Political Map**



#### **Administrative Setup**

#### List of Village Panchayat & Intermediate Panchayat (Block) Name - 2011

| Village Name            | Village Panchayat Name  | Intermediate Panchayat<br>Name |
|-------------------------|-------------------------|--------------------------------|
| Adampur Indwara         | Kusumi                  | Kakori                         |
| Ahmadpur Urf Kamlapur   | Ahmadpur Urf Kamlapur   | Sarojaninagar                  |
| Ahmamau                 | Ahmamau                 | Sarojaninagar                  |
| Ain                     | Ain                     | Sarojaninagar                  |
| Alinagar Khurd          | Alinagar Khurd          | Sarojaninagar                  |
| Alinagar Sonhara        | Anaura                  | Sarojaninagar